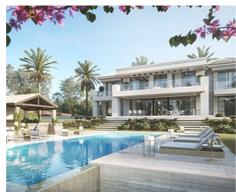

## Modern luxury villa in Benahavís

Location: Benahavís

This development is a modern luxury villa with unique and contemporary design. The extensive and flat garden areas offer spectacular golf and sea views, and enjoys south orientation. The perfect place to unwind and indulge, your dream home awaits you on the Costa del Sol. Designed and set on 2 levels, with floor to ceiling windows that take full advantage of natural light, still with relevant sun protection where needed by its architecture and layout.

**Price: From 2,480,000 €** 

Reference: AP1180

• Bedrooms: 5

• Bathrooms: 6

• **Plot Size:** 1,403 m <sup>2</sup>

• Built Size: 457 m <sup>2</sup>