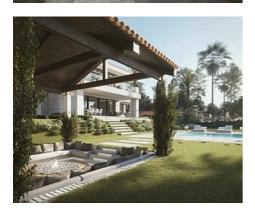

## Modern luxury villa in Benahavís

Location: Benahavís

This development is a modern luxury villa with unique and contemporary design. The extensive and flat garden areas offer spectacular golf and sea views, and enjoys south orientation. The perfect place to unwind and indulge, your dream home awaits you on the Costa del Sol. Designed and set on 2 levels, with floor to ceiling windows that take full advantage of natural light, still with relevant sun protection where needed by its architecture and layout.

**Price: From 2,480,000 €** 

Reference: AP1180

• Bedrooms: 5

• Bathrooms: 6

• **Plot Size:** 1,403 m <sup>2</sup>

• Built Size: 457 m <sup>2</sup>