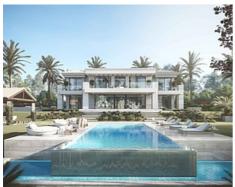

## Modern luxury villa in Benahavís

Location: Benahavís

This development is a modern luxury villa with unique and contemporary design. The extensive and flat garden areas offer spectacular golf and sea views, and enjoys south orientation. The perfect place to unwind and indulge, your dream home awaits you on the Costa del Sol. Designed and set on 2 levels, with floor to ceiling windows that take full advantage of natural light, still with relevant sun protection where needed by its architecture and layout.

**Price: From 2,480,000 €** 

Reference: AP1180

• Bedrooms: 5

• Bathrooms: 6

• **Plot Size:** 1,403 m <sup>2</sup>

• Built Size: 457 m <sup>2</sup>