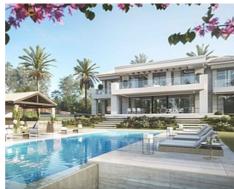

## Modern luxury villa in Benahavís

Location: Benahavís

This development is a modern luxury villa with unique and contemporary design. The extensive and flat garden areas offer spectacular golf and sea views, and enjoys south orientation. The perfect place to unwind and indulge, your dream home awaits you on the Costa del Sol. Designed and set on 2 levels, with floor to ceiling windows that take full advantage of natural light, still with relevant sun protection where needed by its architecture and layout.

**Price: From 2,480,000 €** 

• Bedrooms: 5

• Bathrooms: 6

• **Plot Size:** 1,403 m <sup>2</sup>

Reference: AP1180

• Built Size: 457 m <sup>2</sup>