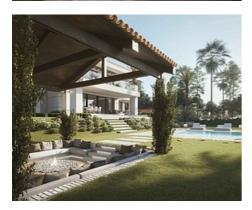

## Modern luxury villa in Benahavís

Location: Benahavís

This development is a modern luxury villa with unique and contemporary design. The extensive and flat garden areas offer spectacular golf and sea views, and enjoys south orientation. The perfect place to unwind and indulge, your dream home awaits you on the Costa del Sol. Designed and set on 2 levels, with floor to ceiling windows that take full advantage of natural light, still with relevant sun protection where needed by its architecture and layout.

**Price: From 2,480,000 €** 

• Bedrooms: 5

• Bathrooms: 6

• **Plot Size:** 1,403 m <sup>2</sup>

Reference: AP1180

• Built Size: 457 m <sup>2</sup>