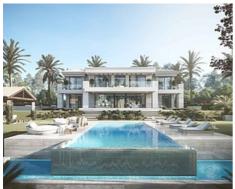

## Modern luxury villa in Benahavís

Location: Benahavís

This development is a modern luxury villa with unique and contemporary design. The extensive and flat garden areas offer spectacular golf and sea views, and enjoys south orientation. The perfect place to unwind and indulge, your dream home awaits you on the Costa del Sol. Designed and set on 2 levels, with floor to ceiling windows that take full advantage of natural light, still with relevant sun protection where needed by its architecture and layout.

**Price: From 2,480,000 €** 

• Bedrooms: 5

• Bathrooms: 6

• **Plot Size:** 1,403 m <sup>2</sup>

Reference: AP1180

• Built Size: 457 m <sup>2</sup>