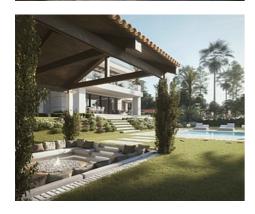

### Location: Benahavís

This development is a modern luxury villa with unique and contemporary design. The extensive and flat garden areas offer spectacular golf and sea views, and enjoys south orientation. The perfect place to unwind and indulge, your dream home awaits you on the Costa del Sol. Designed and set on 2 levels, with floor to ceiling windows that take full advantage of natural light, still with relevant sun protection where needed by its architecture and layout.

## Price: From 2,480,000 €

- Reference: AP1180
- Bedrooms: 5
- Bathrooms: 6
- Plot Size: 1,403 m <sup>2</sup>
- Built Size: 457 m<sup>2</sup>