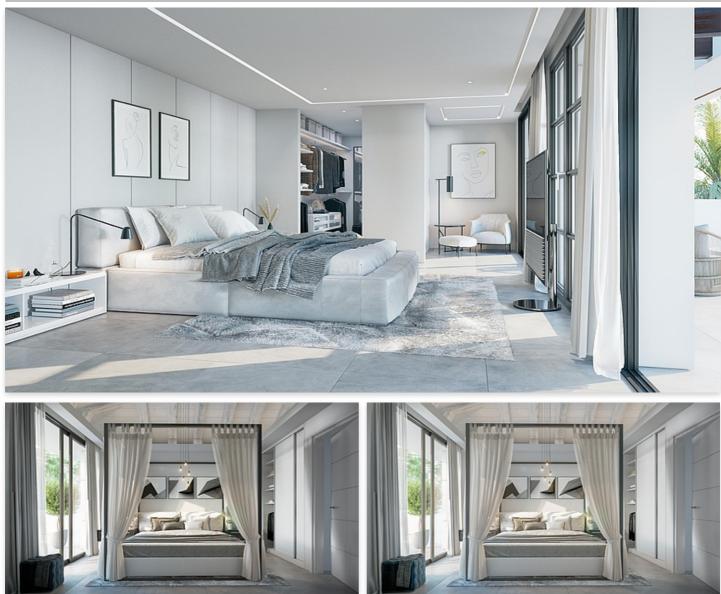

### Location: Benahavís

This development is a modern luxury villa with unique and contemporary design. The extensive and flat garden areas offer spectacular golf and sea views, and enjoys south orientation. The perfect place to unwind and indulge, your dream home awaits you on the Costa del Sol. Designed and set on 2 levels, with floor to ceiling windows that take full advantage of natural light, still with relevant sun protection where needed by its architecture and layout.

## Price: From 2,480,000 €

- Reference: AP1180
- Bedrooms: 5
- Bathrooms: 6
- Plot Size: 1,403 m <sup>2</sup>
- Built Size: 457 m<sup>2</sup>