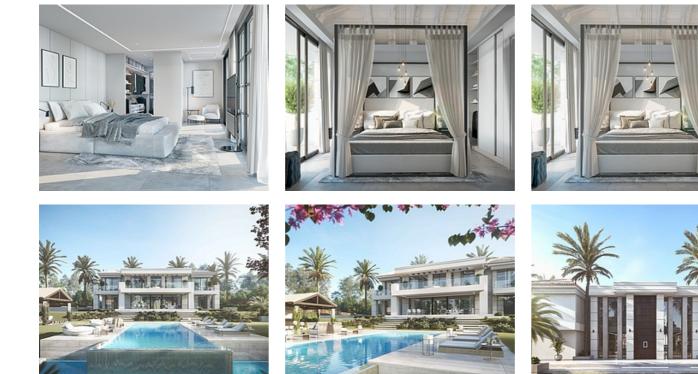

### Location: Benahavís

This development is a modern luxury villa with unique and contemporary design. The extensive and flat garden areas offer spectacular golf and sea views, and enjoys south orientation. The perfect place to unwind and indulge, your dream home awaits you on the Costa del Sol. Designed and set on 2 levels, with floor to ceiling windows that take full advantage of natural light, still with relevant sun protection where needed by its architecture and layout.

## Price: From 2,480,000 €

- Reference: AP1180
- Bedrooms: 5
- Bathrooms: 6
- Plot Size: 1,403 m <sup>2</sup>
- Built Size: 457 m<sup>2</sup>