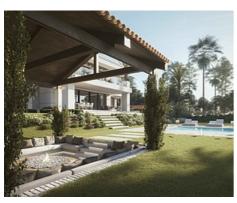

## Modern luxury villa in Benahavís

## Location: Benahavís

This development is a modern luxury villa with unique and contemporary design. The extensive and flat garden areas offer spectacular golf and sea views, and enjoys south orientation. The perfect place to unwind and indulge, your dream home awaits you on the Costa del Sol. Designed and set on 2 levels, with floor to ceiling windows that take full advantage of natural light, still with relevant sun protection where needed by its architecture and layout.

**Price: From 2,480,000 €** 

• Bedrooms: 5

• Bathrooms: 6

• **Plot Size:** 1,403 m <sup>2</sup>

Reference: AP1180

• Built Size: 457 m <sup>2</sup>

Advisor - Consultant - Expert