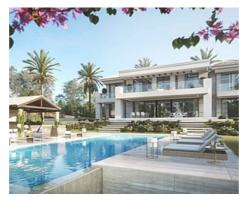

## Modern luxury villa in Benahavís

## Location: Benahavís

This development is a modern luxury villa with unique and contemporary design. The extensive and flat garden areas offer spectacular golf and sea views, and enjoys south orientation. The perfect place to unwind and indulge, your dream home awaits you on the Costa del Sol. Designed and set on 2 levels, with floor to ceiling windows that take full advantage of natural light, still with relevant sun protection where needed by its architecture and layout.

**Price: From 2,480,000 €** 

• Bedrooms: 5

• Bathrooms: 6

• **Plot Size:** 1,403 m <sup>2</sup>

Reference: AP1180

• Built Size: 457 m <sup>2</sup>

Advisor - Consultant - Expert