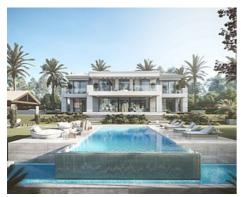

## Modern luxury villa in Benahavís

## Location: Benahavís

This development is a modern luxury villa with unique and contemporary design. The extensive and flat garden areas offer spectacular golf and sea views, and enjoys south orientation. The perfect place to unwind and indulge, your dream home awaits you on the Costa del Sol. Designed and set on 2 levels, with floor to ceiling windows that take full advantage of natural light, still with relevant sun protection where needed by its architecture and layout.

**Price: From 2,480,000 €** 

• Bedrooms: 5

• Bathrooms: 6

• **Plot Size:** 1,403 m <sup>2</sup>

Reference: AP1180

• Built Size: 457 m <sup>2</sup>

Advisor - Consultant - Expert