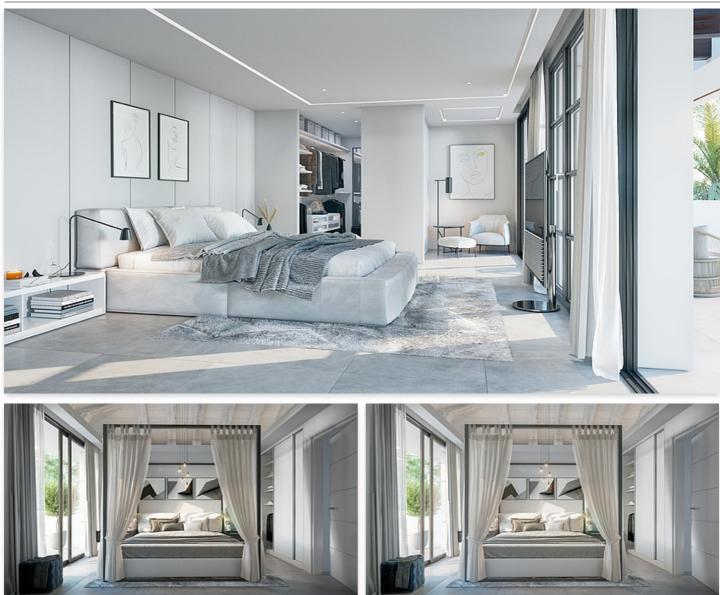

### Location: Benahavís

This development is a modern luxury villa with unique and contemporary design. The extensive and flat garden areas offer spectacular golf and sea views, and enjoys south orientation. The perfect place to unwind and indulge, your dream home awaits you on the Costa del Sol. Designed and set on 2 levels, with floor to ceiling windows that take full advantage of natural light, still with relevant sun protection where needed by its architecture and layout.

## Price: From 2,480,000 €

- Reference: AP1180
- Bedrooms: 5
- Bathrooms: 6
- Plot Size: 1,403 m <sup>2</sup>
- Built Size: 457 m<sup>2</sup>