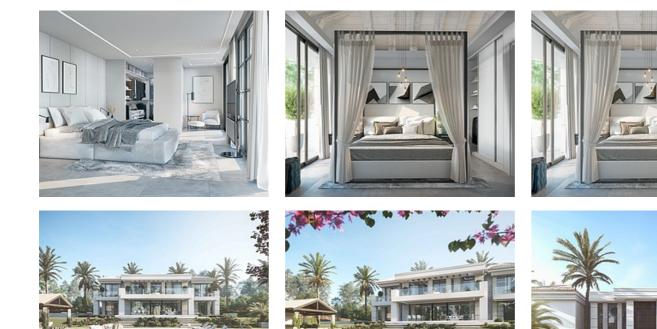

### Location: Benahavís

This development is a modern luxury villa with unique and contemporary design. The extensive and flat garden areas offer spectacular golf and sea views, and enjoys south orientation. The perfect place to unwind and indulge, your dream home awaits you on the Costa del Sol. Designed and set on 2 levels, with floor to ceiling windows that take full advantage of natural light, still with relevant sun protection where needed by its architecture and layout.

## Price: From 2,480,000 €

- Reference: AP1180
- Bedrooms: 5
- Bathrooms: 6
- Plot Size: 1,403 m <sup>2</sup>
- Built Size: 457 m<sup>2</sup>