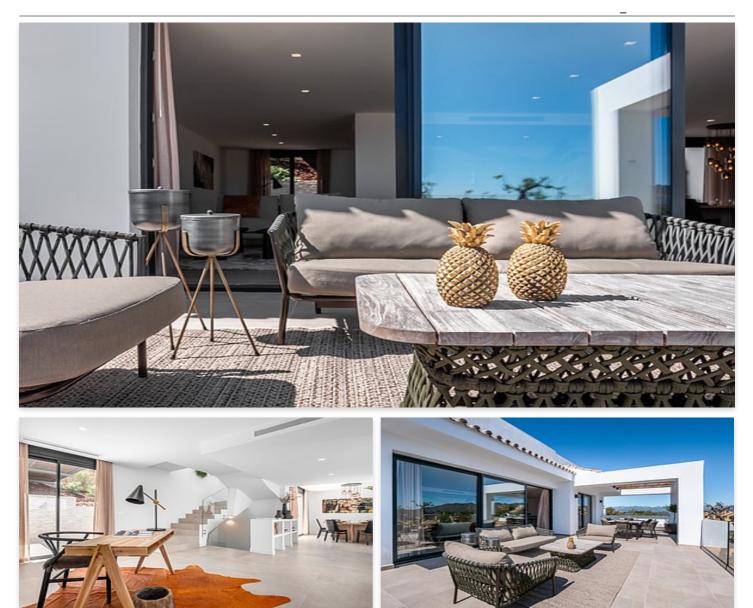

### Townhouses with huge living spaces

#### Location: Ojén

Located in Monte Elviria, La Mairena, is the most recent addition to our Boutique • Reference: AP1181 Collection. An exquisite private enclave of just fourteen 3 & 4 bedroom uniquely • Bedrooms: 3 customizable properties, comprising 8 semi-detached houses and 6 townhouses with • Bathrooms: 3 huge 320-340 m<sup>2</sup> living spaces.

#### Price: From 879,000 €

- Built Size: 308 m<sup>2</sup>
- Terrace: 128 m<sup>2</sup>