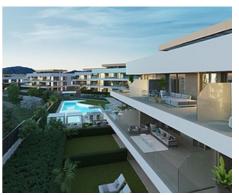

## **Location: Estepona**

A residential complex of 69 apartments with wide spaces and magnificent orientation • Reference: AP1182 that allows your home to be filled with natural light. At this development, you will wake • Bedrooms: 2,3 up every morning with fantastic Mediterranean sea views. The Costa del Sol's climate • Bathrooms: 2,3 and its more than 300 days of sun will make you understand the real meaning of • Terrace: 24 - 144 m <sup>2</sup> wellbeing.