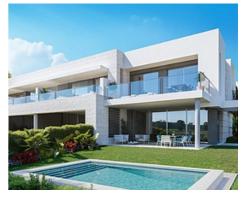

## **Location: Marbella**

A luxury residential project located in the upper area of Guadalmina, very close to San Pedro and Puerto Banús. Beautiful homes with 3 or 4 bedrooms with fabulous views, large terraces, solarium and beautiful private gardens. Huge living rooms with ceilings height of 3 meters, fully fitted design kitchens equipped with NEFF appliances. The gated community enjoys several swimming pools, gardens, Gym and Co-living space. Customizable basement with garage for 2 cars and multipurpose area where to locate a cinema room, gym, studio, etc. Excellent qualities including underfloor heating throughout with aerothermia and home automation. The ideal holiday home or family residence.

**Price: From 695,000 €** 

Reference: AP1185Bedrooms: 3

• Bathrooms: 3,4

• Plot Size: 252 m <sup>2</sup>

• Built Size: 424 m <sup>2</sup>

built Size: 424 III

• Terrace: 81 m <sup>2</sup>

Agent Pro Admin | \_ | info@agentpro.es