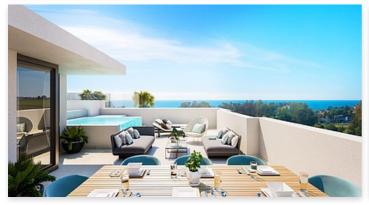

## **Location: Marbella**

A luxury residential project located in the upper area of Guadalmina, very close to San Pedro and Puerto Banús. Beautiful homes with 3 or 4 bedrooms with fabulous views, large terraces, solarium and beautiful private gardens. Huge living rooms with ceilings height of 3 meters, fully fitted design kitchens equipped with NEFF appliances. The gated community enjoys several swimming pools, gardens, Gym and Co-living space. Customizable basement with garage for 2 cars and multipurpose area where to locate a cinema room, gym, studio, etc. Excellent qualities including underfloor heating throughout with aerothermia and home automation. The ideal holiday home or family residence.