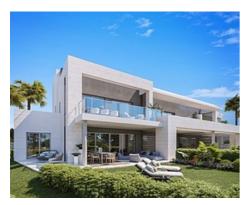

## **Location: Marbella**

A luxury residential project located in the upper area of Guadalmina, very close to San Pedro and Puerto Banús. Beautiful homes with 3 or 4 bedrooms with fabulous views, large terraces, solarium and beautiful private gardens. Huge living rooms with ceilings height of 3 meters, fully fitted design kitchens equipped with NEFF appliances. The gated community enjoys several swimming pools, gardens, Gym and Co-living space. Customizable basement with garage for 2 cars and multipurpose area where to locate a cinema room, gym, studio, etc. Excellent qualities including underfloor heating throughout with aerothermia and home automation. The ideal holiday home or family residence.

**Price: From 695,000 €** 

Reference: AP1185Bedrooms: 3

• Bathrooms: 3,4

• Plot Size: 252 m <sup>2</sup>

• Built Size: 424 m <sup>2</sup>

built Size: 424 III

• Terrace: 81 m <sup>2</sup>

Agent Pro Admin | \_ | info@agentpro.es