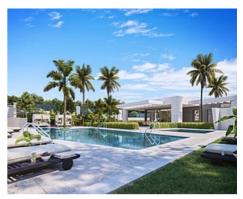

## **Location: Marbella**

A luxury residential project located in the upper area of Guadalmina, very close to San Pedro and Puerto Banús. Beautiful homes with 3 or 4 bedrooms with fabulous views, large terraces, solarium and beautiful private gardens. Huge living rooms with ceilings height of 3 meters, fully fitted design kitchens equipped with NEFF appliances. The gated community enjoys several swimming pools, gardens, Gym and Co-living space. Customizable basement with garage for 2 cars and multipurpose area where to locate a cinema room, gym, studio, etc. Excellent qualities including underfloor heating throughout with aerothermia and home automation. The ideal holiday home or family residence.