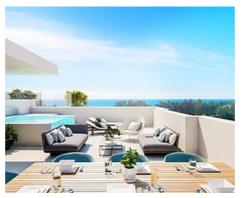

info@agentpro.es http://agentpro.es

Beautiful homes with large terraces, solarium and private gardens next to Guadalmina Golf

## **Location: Marbella**

A luxury residential project located in the upper area of Guadalmina, very close to San Pedro and Puerto Banús. Beautiful homes with 3 or 4 bedrooms with fabulous views, large terraces, solarium and beautiful private gardens. Huge living rooms with ceilings height of 3 meters, fully fitted design kitchens equipped with NEFF appliances. The gated community enjoys several swimming pools, gardens, Gym and Co-living space. Customizable basement with garage for 2 cars and multipurpose area where to locate a cinema room, gym, studio, etc. Excellent qualities including underfloor heating throughout with aerothermia and home automation. The ideal holiday home or family residence.