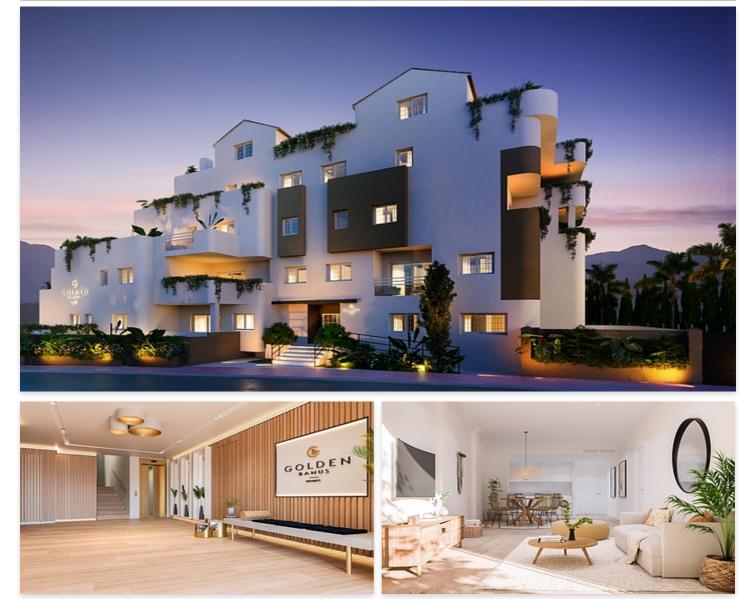

### Location: Marbella

A private community comprising 41 apartments in the most desirable location in the • Reference: AP1189 Costa del Sol, ready to move in. Immerse in a residential area yet very close to all services and amenities. Walking distance to Puerto Banus and the beach. Surrounded by a beautiful landscape of mountains and the Mediterranean sea. 1, 2 and 3 bedroom apartments and penthouses with large terraces and amazing views to the sea and the mountains. Located in the most demanded area of Marbella, Nueva Andalucia.

## Price: 319,000 € - 415,000 €

- Bedrooms: 1,2
- Bathrooms: 1,2
- Built Size: 82 - 83 m <sup>2</sup>
- Terrace: 30 42 m<sup>2</sup>