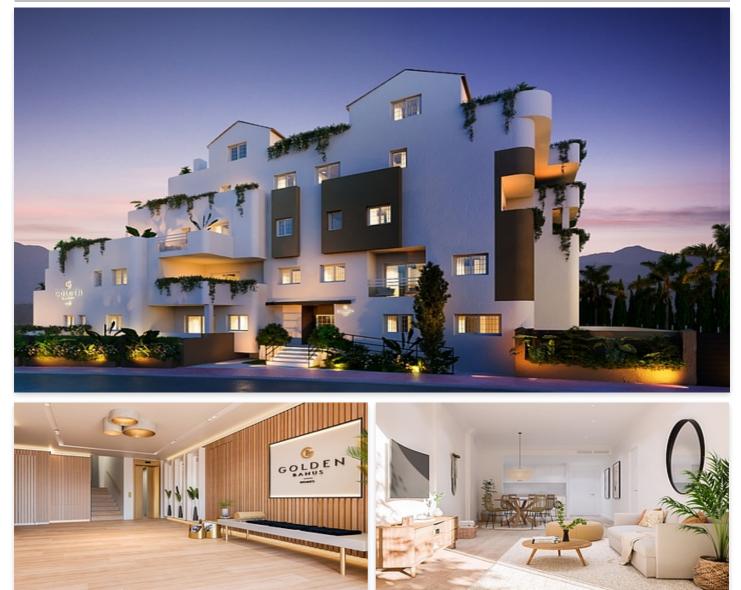

# Apartments with large terraces in Nueva Andalucia

#### Location: Marbella

A private community comprising 41 apartments in the most desirable location in the • Reference: AP1189 Costa del Sol, ready to move in. Immerse in a residential area yet very close to all services and amenities. Walking distance to Puerto Banus and the beach. Surrounded by a beautiful landscape of mountains and the Mediterranean sea. 1, 2 and 3 bedroom apartments and penthouses with large terraces and amazing views to the sea and the mountains. Located in the most demanded area of Marbella, Nueva Andalucia.

### Price: 287,800 € - 410,000 €

- Bedrooms: 1,2
- Bathrooms: 1,2
- Built Size: 82 - 83 m <sup>2</sup>
- Terrace: 30 42 m<sup>2</sup>