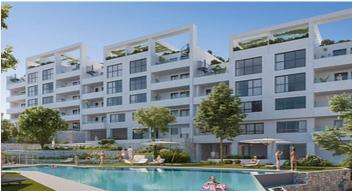

## **Location: Estepona**

This project is designed to maximize the privacy, tranquillity and comfort. A closed and • Reference: AP1191 private set of homes designed to suit you: all fully exterior homes with large terraces • Bedrooms: 2 and windows to enjoy the light and weather of Estepona to the fullest. Garage and • Bathrooms: 2 storage included. It has everything you need right at your door: supermarkets, school,

• Built Size: 99 - 161 m<sup>2</sup> nurseries, shops, institutes and direct access to roads and highway.

Price: 245,000 € - 271,000 €

http://agentpro.es