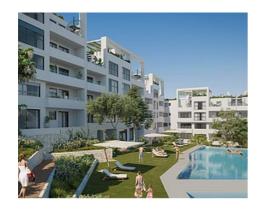

## **Location: Estepona**

This project is designed to maximize the privacy, tranquillity and comfort. A closed and • Reference: AP1191 private set of homes designed to suit you: all fully exterior homes with large terraces • Bedrooms: 2 and windows to enjoy the light and weather of Estepona to the fullest. Garage and • Bathrooms: 2 storage included. It has everything you need right at your door: supermarkets, school,

• Built Size: 99 - 161 m<sup>2</sup> nurseries, shops, institutes and direct access to roads and highway.

Price: 245,000 € - 271,000 €

http://agentpro.es