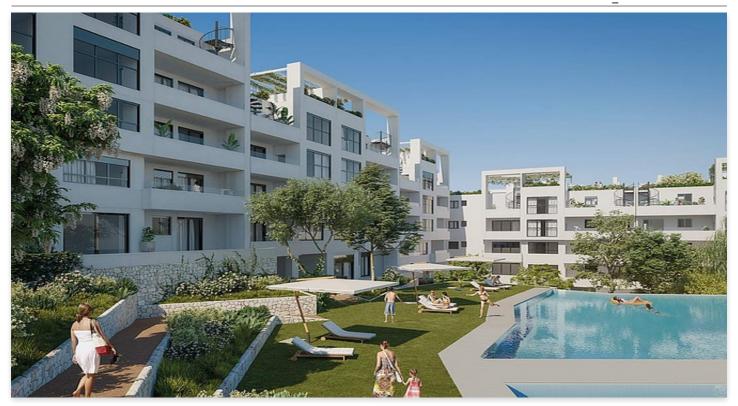

## **Location: Estepona**

This project is designed to maximize the privacy, tranquillity and comfort. A closed and • Reference: AP1191 private set of homes designed to suit you: all fully exterior homes with large terraces • Bedrooms: 2 and windows to enjoy the light and weather of Estepona to the fullest. Garage and • Bathrooms: 2 storage included. It has everything you need right at your door: supermarkets, school,

• Built Size: 99 - 161 m<sup>2</sup> nurseries, shops, institutes and direct access to roads and highway.

Price: 245,000 € - 271,000 €

http://agentpro.es