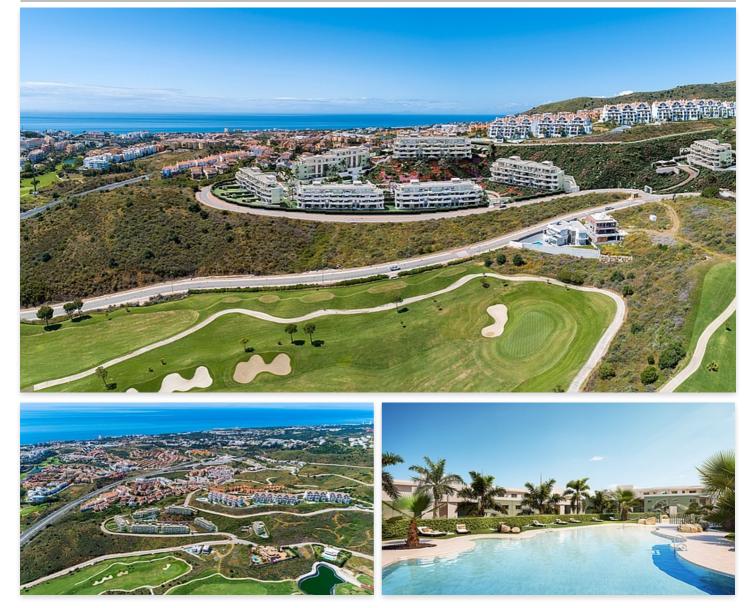

## Location: La Cala De Mijas

This spectacular residential development is located in La Cala de Mijas with two and three bedroom properties and penthouses. Its elevated location commands privileged views over the sea and Calanova golf course. A cutting-edge project in each element is an essential piece of the design philosophy. Design and detailing are impeccable, and interior space ranges from 87m2 to 115m2, with large panoramic terraces.

## Price: 455,000 € - 535,000 €

- Reference: AP1197
  - Bedrooms: 2,3
  - Bathrooms: 2
  - Built Size: 104 114 m <sup>2</sup>
  - Terrace: 32 94 m <sup>2</sup>