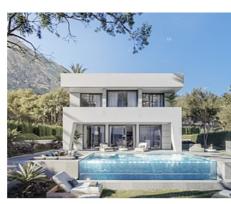

## Modern and fresh design villas in Puerto de la Duquesa

#### **Location: Manilva**

14 Spectacular Villas with a fresh design, set on 2 levels, these spacious Costa del Sol villas are going to be built using only the finest materials throughout.

The ceilings of the first floor subtly cover the terraces which are shared by all the bedrooms. Thus, allowing light to enter conveniently, according to the time of the day and the season.

Every single element, starting from the architecture that gives shape to the building, up to the smallest design details, pursue the same philosophy and use the same language.

The design of these villas seek to maximize the indoor-outdoor flow that is so essential for Mediterranean lifestyle.

#### Price: From 682,000 €

- Reference: AP1198
- Bedrooms: 3
- Bathrooms: 2
- Plot Size: 600 m <sup>2</sup>