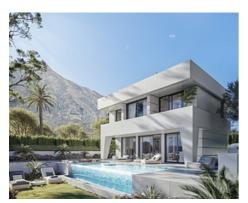

## Modern and fresh design villas in Puerto de la Duquesa

#### **Location: Manilva**

14 Spectacular Villas with a fresh design, set on 2 levels, these spacious Costa del Sol villas are going to be built using only the finest materials throughout.

The ceilings of the first floor subtly cover the terraces which are shared by all the bedrooms. Thus, allowing light to enter conveniently, according to the time of the day and the season.

Every single element, starting from the architecture that gives shape to the building, up to the smallest design details, pursue the same philosophy and use the same language.

The design of these villas seek to maximize the indoor-outdoor flow that is so essential for Mediterranean lifestyle.

#### Price: From 682,000 €

- Reference: AP1198
- Bedrooms: 3
- Bathrooms: 2
- Plot Size: 600 m <sup>2</sup>