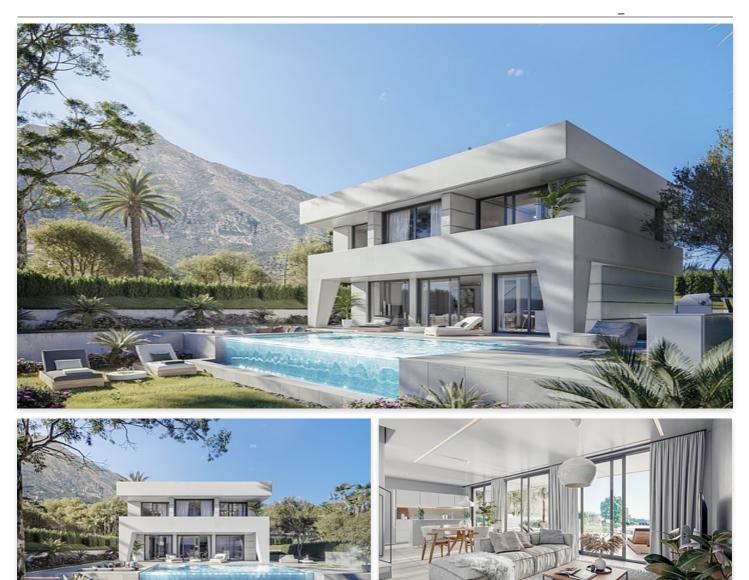

## Modern and fresh design villas in Puerto de la Duquesa

#### **Location: Manilva**

14 Spectacular Villas with a fresh design, set on 2 levels, these spacious Costa del Sol villas are going to be built using only the finest materials throughout.

The ceilings of the first floor subtly cover the terraces which are shared by all the bedrooms. Thus, allowing light to enter conveniently, according to the time of the day and the season.

Every single element, starting from the architecture that gives shape to the building, up to the smallest design details, pursue the same philosophy and use the same language.

The design of these villas seek to maximize the indoor-outdoor flow that is so essential for Mediterranean lifestyle.

#### Price: From 682,000 €

- Reference: AP1198
- Bedrooms: 3
- Bathrooms: 2
- Plot Size: 600 m <sup>2</sup>