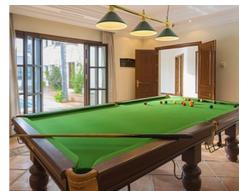

The property is nestled in a plot of 5.891 m² with 1.020m² built and it's distributed in two storeys plus basement

The villa's imposing entrance leads to an elegant foyer with a sweeping staircase, descending to the garden level which includes a cinema, gymnasium, spa area with massage room, sauna and two bedrooms that offer access to a large private terrace with wooden floors and open views to the lovely garden and pool.