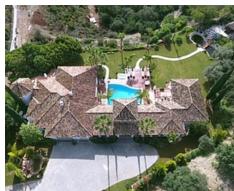

info@move2spain.com https://move2spain.com/ +34 965 077 777

Luxury villa with spectacular mountain views nestled in La Zagaleta Golf & Country Club

Location: Benahavís

This beautiful villa with spectacular mountain views, is situated in the peaceful location • Reference: AP1205 of La Zagaleta Golf & Country Club, an exclusive and secure residential estate with two • Bedrooms: 6 18-hole golf course, equestrian centre, heliport and a variety of sporting facilities as well as red carpet services for its residents. Access to the estate is guarded 24 hours a day.

The property is nestled in a plot of 5.891 m² with 1.020m² built and it's distributed in two storeys plus basement

The villa's imposing entrance leads to an elegant foyer with a sweeping staircase, descending to the garden level which includes a cinema, gymnasium, spa area with massage room, sauna and two bedrooms that offer access to a large private terrace with wooden floors and open views to the lovely garden and pool.

Outside, the garden with jacuzzi , large swimming pool and gazebo is perfectly designed for both entertainment and enjoyment also large driveway with carport and a 3 car garage.