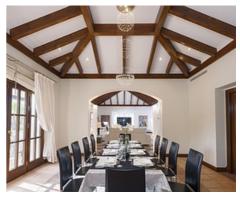

On the entrance level there is a cosy and comfortable lounge warmed by a fireplace, a

Price: From 3,700,000 €

Bathrooms: 6

• Plot Size: 5,891 m <sup>2</sup>

• Built Size: 995 m<sup>2</sup>

## Move2Spain

info@move2spain.com https://move2spain.com/ +34 965 077 777

TV room, an adjoining dining area, an elegant fully equipped kitchen with a breakfast bar and access to the terrace and 4 bedrooms, two of them with outside terraces and panoramic mountain views and partial sea views.