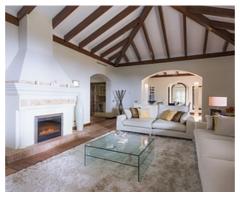

On the entrance level there is a cosy and comfortable lounge warmed by a fireplace, a

Price: From 3,700,000 €

Bathrooms: 6

• Plot Size: 5,891 m <sup>2</sup>

• Built Size: 995 m<sup>2</sup>