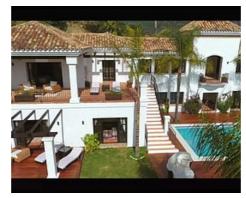

On the entrance level there is a cosy and comfortable lounge warmed by a fireplace, a

Price: From 3,700,000 €

Bathrooms: 6

• Plot Size: 5,891 m <sup>2</sup>

• Built Size: 995 m<sup>2</sup>

## Move2Spain

info@move2spain.com https://move2spain.com/ +34 965 077 777

TV room, an adjoining dining area, an elegant fully equipped kitchen with a breakfast bar and access to the terrace and 4 bedrooms, two of them with outside terraces and panoramic mountain views and partial sea views.