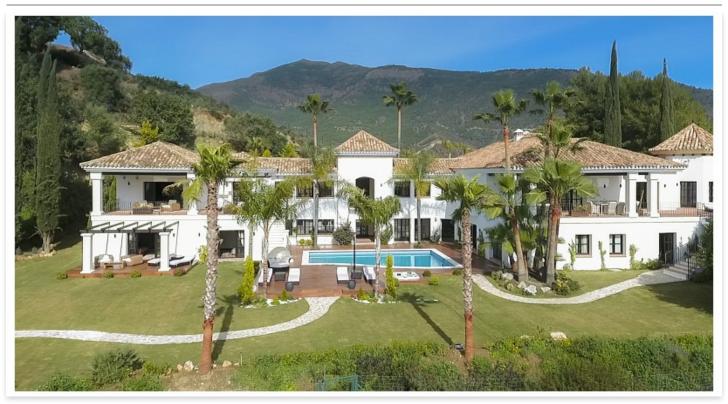

info@move2spain.com https://move2spain.com/ +34 965 077 777

Luxury villa with spectacular mountain views nestled in La Zagaleta Golf & Country Club

Location: Benahavís

This beautiful villa with spectacular mountain views, is situated in the peaceful location • Reference: AP1205 of La Zagaleta Golf & Country Club, an exclusive and secure residential estate with two • Bedrooms: 6 18-hole golf course, equestrian centre, heliport and a variety of sporting facilities as well as red carpet services for its residents. Access to the estate is guarded 24 hours a day.

The property is nestled in a plot of 5.891 m² with 1.020m² built and it's distributed in two storeys plus basement

The villa's imposing entrance leads to an elegant foyer with a sweeping staircase, descending to the garden level which includes a cinema, gymnasium, spa area with massage room, sauna and two bedrooms that offer access to a large private terrace with wooden floors and open views to the lovely garden and pool.

Outside, the garden with jacuzzi , large swimming pool and gazebo is perfectly designed for both entertainment and enjoyment also large driveway with carport and a 3 car garage.