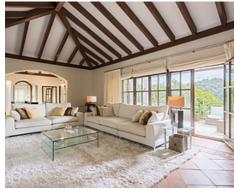

On the entrance level there is a cosy and comfortable lounge warmed by a fireplace, a

Price: From 3,700,000 €

Bathrooms: 6

• Plot Size: 5,891 m <sup>2</sup>

• Built Size: 995 m<sup>2</sup>