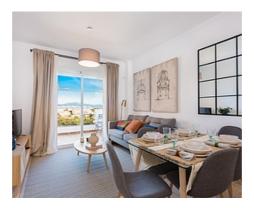

## Resort apartments with wide range of modern amenities

**Location: Manilva** Price: 200,000 € - 265,000 €

Exclusive residential that will undoubtedly be one of the benchmarks of quality, design • Reference: AP1210 and exclusivity on the Costa del Sol. It stands on a quiet elevated area with magnificent • Bedrooms: 2,3 views of the sea and the beach, offering a wide variety of typologies that adapt to any • Bathrooms: 2 family.

You can choose between two types of apartments that suit your needs. All with a large interior space, large common areas with gardens, swimming pools and all kinds of services.

The terraced houses make up a unique and differentiated space that has its own pool and green areas. In the villas you will find maximum exclusivity, reserved only for some few chosen, all have their own pool.

Apartments of 2 and 3 bedrooms with 2 bathrooms, equipped kitchen and qualities above the common.

Community pool, lush gardens, barbecue area, solarium, gazebos, interior walks and

Agent Pro Admin | \_ | info@agentpro.es