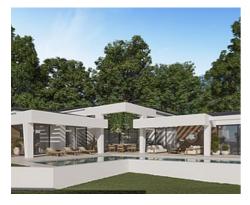

## Special architectural design villas located in Golf Valley

Location: Marbella Price: From 3,890,000 €

This development combines luxury and nature in an exceptional environment. Three unique villas built on one floor and designed to enjoy the Mediterranean lifestyle in a relaxed way, imagine melting into the sun's rays, relaxing in the chill-out area by the pool, picking fresh vegetables from your own garden or letting you rock in a sunbed at sunset on a lazy summer afternoon.

The villas have been carefully studied, with a special architectural design where each house has been projected on one floor, and also has its own landscaping and ecological garden to enjoy the freshness of nature. The buyer of this development will be able to cook using their own ingredients and food, inspiring the aroma of the aromatic species that will characterize their home (Laurel, Thyme or Lavender) and making the most of the comfort of their home that has large terraces, garden areas, pool and chill out area with winter fire. The villas have an underground garage and a large basement that can be customized to the taste and lifestyle of each family.