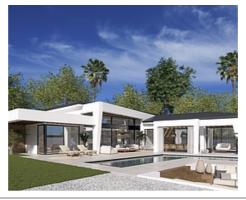

## Special architectural design villas located in Golf Valley

Location: Marbella Price: From 3,890,000 €

This development combines luxury and nature in an exceptional environment. Three unique villas built on one floor and designed to enjoy the Mediterranean lifestyle in a relaxed way, imagine melting into the sun's rays, relaxing in the chill-out area by the pool, picking fresh vegetables from your own garden or letting you rock in a sunbed at sunset on a lazy summer afternoon.

The villas have been carefully studied, with a special architectural design where each house has been projected on one floor, and also has its own landscaping and ecological garden to enjoy the freshness of nature. The buyer of this development will be able to cook using their own ingredients and food, inspiring the aroma of the aromatic species that will characterize their home (Laurel, Thyme or Lavender) and making the most of the comfort of their home that has large terraces, garden areas, pool and chill out area with winter fire. The villas have an underground garage and a large basement that can be customized to the taste and lifestyle of each family.