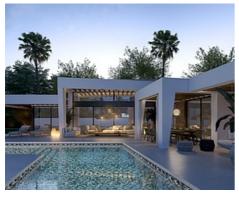

## Special architectural design villas located in Golf Valley

Location: Marbella Price: From 3,890,000 €

This development combines luxury and nature in an exceptional environment. Three unique villas built on one floor and designed to enjoy the Mediterranean lifestyle in a relaxed way, imagine melting into the sun's rays, relaxing in the chill-out area by the pool, picking fresh vegetables from your own garden or letting you rock in a sunbed at sunset on a lazy summer afternoon.

The villas have been carefully studied, with a special architectural design where each house has been projected on one floor, and also has its own landscaping and ecological garden to enjoy the freshness of nature. The buyer of this development will be able to cook using their own ingredients and food, inspiring the aroma of the aromatic species that will characterize their home (Laurel, Thyme or Lavender) and making the most of the comfort of their home that has large terraces, garden areas, pool and chill out area with winter fire. The villas have an underground garage and a large basement that can be customized to the taste and lifestyle of each family.