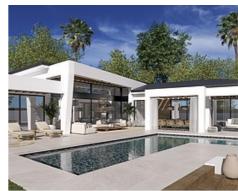

## Special architectural design villas located in Golf Valley

Location: Marbella Price: From 3,890,000 €

This development combines luxury and nature in an exceptional environment. Three unique villas built on one floor and designed to enjoy the Mediterranean lifestyle in a relaxed way, imagine melting into the sun's rays, relaxing in the chill-out area by the pool, picking fresh vegetables from your own garden or letting you rock in a sunbed at sunset on a lazy summer afternoon.

The villas have been carefully studied, with a special architectural design where each house has been projected on one floor, and also has its own landscaping and ecological garden to enjoy the freshness of nature. The buyer of this development will be able to cook using their own ingredients and food, inspiring the aroma of the aromatic species that will characterize their home (Laurel, Thyme or Lavender) and making the most of the comfort of their home that has large terraces, garden areas, pool and chill out area with winter fire. The villas have an underground garage and a large basement that can be customized to the taste and lifestyle of each family.