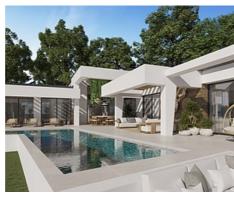

## Special architectural design villas located in Golf Valley

Location: Marbella Price: From 3,890,000 €

This development combines luxury and nature in an exceptional environment. Three unique villas built on one floor and designed to enjoy the Mediterranean lifestyle in a relaxed way, imagine melting into the sun's rays, relaxing in the chill-out area by the pool, picking fresh vegetables from your own garden or letting you rock in a sunbed at sunset on a lazy summer afternoon.

The villas have been carefully studied, with a special architectural design where each house has been projected on one floor, and also has its own landscaping and ecological garden to enjoy the freshness of nature. The buyer of this development will be able to cook using their own ingredients and food, inspiring the aroma of the aromatic species that will characterize their home (Laurel, Thyme or Lavender) and making the most of the comfort of their home that has large terraces, garden areas, pool and chill out area with winter fire. The villas have an underground garage and a large basement that can be customized to the taste and lifestyle of each family.