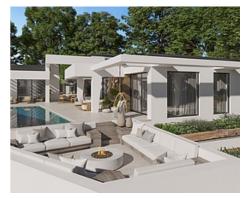

## Special architectural design villas located in Golf Valley

Location: Marbella Price: From 3,890,000 €

This development combines luxury and nature in an exceptional environment. Three unique villas built on one floor and designed to enjoy the Mediterranean lifestyle in a relaxed way, imagine melting into the sun's rays, relaxing in the chill-out area by the pool, picking fresh vegetables from your own garden or letting you rock in a sunbed at sunset on a lazy summer afternoon.

The villas have been carefully studied, with a special architectural design where each house has been projected on one floor, and also has its own landscaping and ecological garden to enjoy the freshness of nature. The buyer of this development will be able to cook using their own ingredients and food, inspiring the aroma of the aromatic species that will characterize their home (Laurel, Thyme or Lavender) and making the most of the comfort of their home that has large terraces, garden areas, pool and chill out area with winter fire. The villas have an underground garage and a large basement that can be customized to the taste and lifestyle of each family.