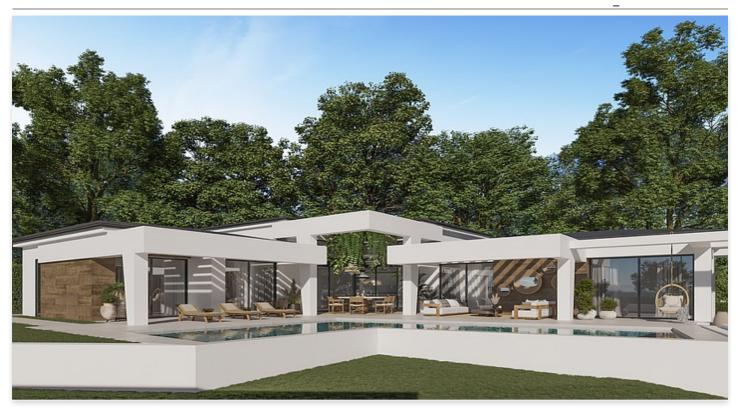

## Special architectural design villas located in Golf Valley

Location: Marbella Price: From 3,890,000 €

This development combines luxury and nature in an exceptional environment. Three unique villas built on one floor and designed to enjoy the Mediterranean lifestyle in a relaxed way, imagine melting into the sun's rays, relaxing in the chill-out area by the pool, picking fresh vegetables from your own garden or letting you rock in a sunbed at sunset on a lazy summer afternoon.

The villas have been carefully studied, with a special architectural design where each house has been projected on one floor, and also has its own landscaping and ecological garden to enjoy the freshness of nature. The buyer of this development will be able to cook using their own ingredients and food, inspiring the aroma of the aromatic species that will characterize their home (Laurel, Thyme or Lavender) and making the most of the comfort of their home that has large terraces, garden areas, pool and chill out area with winter fire. The villas have an underground garage and a large basement that can be customized to the taste and lifestyle of each family.