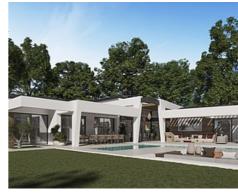

## Special architectural design villas located in Golf Valley

Location: Marbella Price: From 3,890,000 €

This development combines luxury and nature in an exceptional environment. Three unique villas built on one floor and designed to enjoy the Mediterranean lifestyle in a relaxed way, imagine melting into the sun's rays, relaxing in the chill-out area by the pool, picking fresh vegetables from your own garden or letting you rock in a sunbed at sunset on a lazy summer afternoon.

The villas have been carefully studied, with a special architectural design where each house has been projected on one floor, and also has its own landscaping and ecological garden to enjoy the freshness of nature. The buyer of this development will be able to cook using their own ingredients and food, inspiring the aroma of the aromatic species that will characterize their home (Laurel, Thyme or Lavender) and making the most of the comfort of their home that has large terraces, garden areas, pool and chill out area with winter fire. The villas have an underground garage and a large basement that can be customized to the taste and lifestyle of each family.