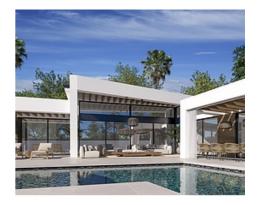

## Special architectural design villas located in Golf Valley

Location: Marbella Price: From 3,890,000 €

This development combines luxury and nature in an exceptional environment. Three unique villas built on one floor and designed to enjoy the Mediterranean lifestyle in a relaxed way, imagine melting into the sun's rays, relaxing in the chill-out area by the pool, picking fresh vegetables from your own garden or letting you rock in a sunbed at sunset on a lazy summer afternoon.

The villas have been carefully studied, with a special architectural design where each house has been projected on one floor, and also has its own landscaping and ecological garden to enjoy the freshness of nature. The buyer of this development will be able to cook using their own ingredients and food, inspiring the aroma of the aromatic species that will characterize their home (Laurel, Thyme or Lavender) and making the most of the comfort of their home that has large terraces, garden areas, pool and chill out area with winter fire. The villas have an underground garage and a large basement that can be customized to the taste and lifestyle of each family.