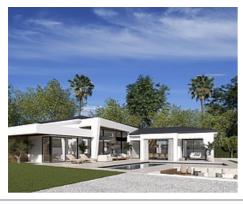

## Special architectural design villas located in Golf Valley

Location: Marbella Price: From 3,890,000 €

This development combines luxury and nature in an exceptional environment. Three unique villas built on one floor and designed to enjoy the Mediterranean lifestyle in a relaxed way, imagine melting into the sun's rays, relaxing in the chill-out area by the pool, picking fresh vegetables from your own garden or letting you rock in a sunbed at sunset on a lazy summer afternoon.

The villas have been carefully studied, with a special architectural design where each house has been projected on one floor, and also has its own landscaping and ecological garden to enjoy the freshness of nature. The buyer of this development will be able to cook using their own ingredients and food, inspiring the aroma of the aromatic species that will characterize their home (Laurel, Thyme or Lavender) and making the most of the comfort of their home that has large terraces, garden areas, pool and chill out area with winter fire. The villas have an underground garage and a large basement that can be customized to the taste and lifestyle of each family.

Reference: AP1224

• Bedrooms: 4

• Bathrooms: 5

Plot Size: 980 m<sup>2</sup>

• Built Size: 709 m<sup>2</sup>

• Terrace: 150 m <sup>2</sup>

Agent Pro Admin | \_ | info@agentpro.es

Agent Pro Admin | \_ | info@agentpro.es