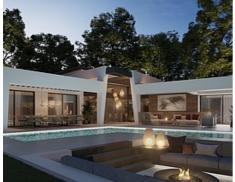

## Special architectural design villas located in Golf Valley

Location: Marbella Price: From 3,890,000 €

This development combines luxury and nature in an exceptional environment. Three unique villas built on one floor and designed to enjoy the Mediterranean lifestyle in a relaxed way, imagine melting into the sun's rays, relaxing in the chill-out area by the pool, picking fresh vegetables from your own garden or letting you rock in a sunbed at sunset on a lazy summer afternoon.

The villas have been carefully studied, with a special architectural design where each house has been projected on one floor, and also has its own landscaping and ecological garden to enjoy the freshness of nature. The buyer of this development will be able to cook using their own ingredients and food, inspiring the aroma of the aromatic species that will characterize their home (Laurel, Thyme or Lavender) and making the most of the comfort of their home that has large terraces, garden areas, pool and chill out area with winter fire. The villas have an underground garage and a large basement that can be customized to the taste and lifestyle of each family.