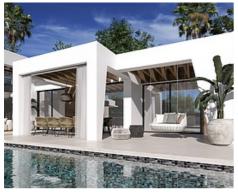

## Special architectural design villas located in Golf Valley

Location: Marbella Price: From 3,890,000 €

This development combines luxury and nature in an exceptional environment. Three unique villas built on one floor and designed to enjoy the Mediterranean lifestyle in a relaxed way, imagine melting into the sun's rays, relaxing in the chill-out area by the pool, picking fresh vegetables from your own garden or letting you rock in a sunbed at sunset on a lazy summer afternoon.

The villas have been carefully studied, with a special architectural design where each house has been projected on one floor, and also has its own landscaping and ecological garden to enjoy the freshness of nature. The buyer of this development will be able to cook using their own ingredients and food, inspiring the aroma of the aromatic species that will characterize their home (Laurel, Thyme or Lavender) and making the most of the comfort of their home that has large terraces, garden areas, pool and chill out area with winter fire. The villas have an underground garage and a large basement that can be customized to the taste and lifestyle of each family.