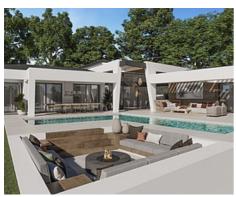

## Special architectural design villas located in Golf Valley

Location: Marbella Price: From 3,890,000 €

This development combines luxury and nature in an exceptional environment. Three unique villas built on one floor and designed to enjoy the Mediterranean lifestyle in a relaxed way, imagine melting into the sun's rays, relaxing in the chill-out area by the pool, picking fresh vegetables from your own garden or letting you rock in a sunbed at sunset on a lazy summer afternoon.

The villas have been carefully studied, with a special architectural design where each house has been projected on one floor, and also has its own landscaping and ecological garden to enjoy the freshness of nature. The buyer of this development will be able to cook using their own ingredients and food, inspiring the aroma of the aromatic species that will characterize their home (Laurel, Thyme or Lavender) and making the most of the comfort of their home that has large terraces, garden areas, pool and chill out area with winter fire. The villas have an underground garage and a large basement that can be customized to the taste and lifestyle of each family.