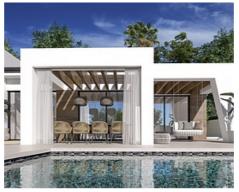

## Special architectural design villas located in Golf Valley

Location: Marbella Price: From 3,890,000 €

This development combines luxury and nature in an exceptional environment. Three unique villas built on one floor and designed to enjoy the Mediterranean lifestyle in a relaxed way, imagine melting into the sun's rays, relaxing in the chill-out area by the pool, picking fresh vegetables from your own garden or letting you rock in a sunbed at sunset on a lazy summer afternoon.

The villas have been carefully studied, with a special architectural design where each house has been projected on one floor, and also has its own landscaping and ecological garden to enjoy the freshness of nature. The buyer of this development will be able to cook using their own ingredients and food, inspiring the aroma of the aromatic species that will characterize their home (Laurel, Thyme or Lavender) and making the most of the comfort of their home that has large terraces, garden areas, pool and chill out area with winter fire. The villas have an underground garage and a large basement that can be customized to the taste and lifestyle of each family.