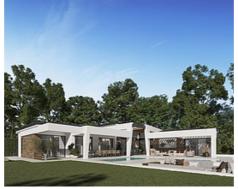

## Special architectural design villas located in Golf Valley

Location: Marbella Price: From 3,890,000 €

This development combines luxury and nature in an exceptional environment. Three unique villas built on one floor and designed to enjoy the Mediterranean lifestyle in a relaxed way, imagine melting into the sun's rays, relaxing in the chill-out area by the pool, picking fresh vegetables from your own garden or letting you rock in a sunbed at sunset on a lazy summer afternoon.

The villas have been carefully studied, with a special architectural design where each house has been projected on one floor, and also has its own landscaping and ecological garden to enjoy the freshness of nature. The buyer of this development will be able to cook using their own ingredients and food, inspiring the aroma of the aromatic species that will characterize their home (Laurel, Thyme or Lavender) and making the most of the comfort of their home that has large terraces, garden areas, pool and chill out area with winter fire. The villas have an underground garage and a large basement that can be customized to the taste and lifestyle of each family.