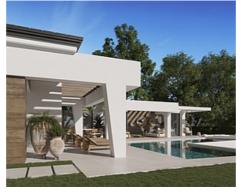

## Special architectural design villas located in Golf Valley

Location: Marbella Price: From 3,890,000 €

This development combines luxury and nature in an exceptional environment. Three unique villas built on one floor and designed to enjoy the Mediterranean lifestyle in a relaxed way, imagine melting into the sun's rays, relaxing in the chill-out area by the pool, picking fresh vegetables from your own garden or letting you rock in a sunbed at sunset on a lazy summer afternoon.

The villas have been carefully studied, with a special architectural design where each house has been projected on one floor, and also has its own landscaping and ecological garden to enjoy the freshness of nature. The buyer of this development will be able to cook using their own ingredients and food, inspiring the aroma of the aromatic species that will characterize their home (Laurel, Thyme or Lavender) and making the most of the comfort of their home that has large terraces, garden areas, pool and chill out area with winter fire. The villas have an underground garage and a large basement that can be customized to the taste and lifestyle of each family.