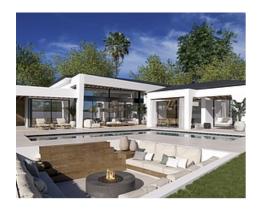

## Special architectural design villas located in Golf Valley

Location: Marbella Price: From 3,890,000 €

This development combines luxury and nature in an exceptional environment. Three unique villas built on one floor and designed to enjoy the Mediterranean lifestyle in a relaxed way, imagine melting into the sun's rays, relaxing in the chill-out area by the pool, picking fresh vegetables from your own garden or letting you rock in a sunbed at sunset on a lazy summer afternoon.

The villas have been carefully studied, with a special architectural design where each house has been projected on one floor, and also has its own landscaping and ecological garden to enjoy the freshness of nature. The buyer of this development will be able to cook using their own ingredients and food, inspiring the aroma of the aromatic species that will characterize their home (Laurel, Thyme or Lavender) and making the most of the comfort of their home that has large terraces, garden areas, pool and chill out area with winter fire. The villas have an underground garage and a large basement that can be customized to the taste and lifestyle of each family.