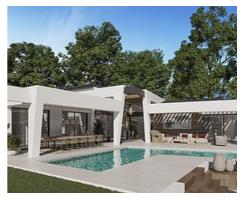

## Special architectural design villas located in Golf Valley

Location: Marbella Price: From 3,890,000 €

This development combines luxury and nature in an exceptional environment. Three unique villas built on one floor and designed to enjoy the Mediterranean lifestyle in a relaxed way, imagine melting into the sun's rays, relaxing in the chill-out area by the pool, picking fresh vegetables from your own garden or letting you rock in a sunbed at sunset on a lazy summer afternoon.

The villas have been carefully studied, with a special architectural design where each house has been projected on one floor, and also has its own landscaping and ecological garden to enjoy the freshness of nature. The buyer of this development will be able to cook using their own ingredients and food, inspiring the aroma of the aromatic species that will characterize their home (Laurel, Thyme or Lavender) and making the most of the comfort of their home that has large terraces, garden areas, pool and chill out area with winter fire. The villas have an underground garage and a large basement that can be customized to the taste and lifestyle of each family.