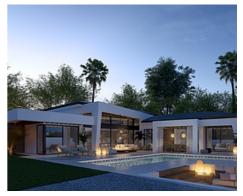

## Special architectural design villas located in Golf Valley

Location: Marbella Price: From 3,890,000 €

This development combines luxury and nature in an exceptional environment. Three unique villas built on one floor and designed to enjoy the Mediterranean lifestyle in a relaxed way, imagine melting into the sun's rays, relaxing in the chill-out area by the pool, picking fresh vegetables from your own garden or letting you rock in a sunbed at sunset on a lazy summer afternoon.

The villas have been carefully studied, with a special architectural design where each house has been projected on one floor, and also has its own landscaping and ecological garden to enjoy the freshness of nature. The buyer of this development will be able to cook using their own ingredients and food, inspiring the aroma of the aromatic species that will characterize their home (Laurel, Thyme or Lavender) and making the most of the comfort of their home that has large terraces, garden areas, pool and chill out area with winter fire. The villas have an underground garage and a large basement that can be customized to the taste and lifestyle of each family.