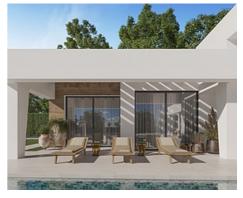

## Special architectural design villas located in Golf Valley

Location: Marbella Price: From 3,890,000 €

This development combines luxury and nature in an exceptional environment. Three unique villas built on one floor and designed to enjoy the Mediterranean lifestyle in a relaxed way, imagine melting into the sun's rays, relaxing in the chill-out area by the pool, picking fresh vegetables from your own garden or letting you rock in a sunbed at sunset on a lazy summer afternoon.

The villas have been carefully studied, with a special architectural design where each house has been projected on one floor, and also has its own landscaping and ecological garden to enjoy the freshness of nature. The buyer of this development will be able to cook using their own ingredients and food, inspiring the aroma of the aromatic species that will characterize their home (Laurel, Thyme or Lavender) and making the most of the comfort of their home that has large terraces, garden areas, pool and chill out area with winter fire. The villas have an underground garage and a large basement that can be customized to the taste and lifestyle of each family.