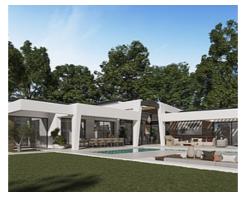

## Special architectural design villas located in Golf Valley

Location: Marbella Price: From 3,890,000 €

This development combines luxury and nature in an exceptional environment. Three unique villas built on one floor and designed to enjoy the Mediterranean lifestyle in a relaxed way, imagine melting into the sun's rays, relaxing in the chill-out area by the pool, picking fresh vegetables from your own garden or letting you rock in a sunbed at sunset on a lazy summer afternoon.

The villas have been carefully studied, with a special architectural design where each house has been projected on one floor, and also has its own landscaping and ecological garden to enjoy the freshness of nature. The buyer of this development will be able to cook using their own ingredients and food, inspiring the aroma of the aromatic species that will characterize their home (Laurel, Thyme or Lavender) and making the most of the comfort of their home that has large terraces, garden areas, pool and chill out area with winter fire. The villas have an underground garage and a large basement that can be customized to the taste and lifestyle of each family.