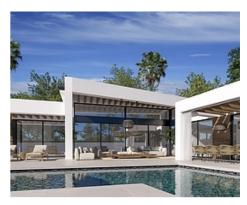

## Location: Marbella

This development combines luxury and nature in an exceptional environment. Three unique villas built on one floor and designed to enjoy the Mediterranean lifestyle in a relaxed way, imagine melting into the sun's rays, relaxing in the chill-out area by the pool, picking fresh vegetables from your own garden or letting you rock in a sunbed at sunset on a lazy summer afternoon.

The villas have been carefully studied, with a special architectural design where each house has been projected on one floor, and also has its own landscaping and ecological garden to enjoy the freshness of nature. The buyer of this development will be able to cook using their own ingredients and food, inspiring the aroma of the aromatic species that will characterize their home (Laurel, Thyme or Lavender) and making the most of the comfort of their home that has large terraces, garden areas, pool and chill out area with winter fire. The villas have an underground garage and a large basement that can be customized to the taste and lifestyle of each family.