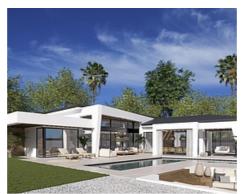

## Location: Marbella

This development combines luxury and nature in an exceptional environment. Three unique villas built on one floor and designed to enjoy the Mediterranean lifestyle in a relaxed way, imagine melting into the sun's rays, relaxing in the chill-out area by the pool, picking fresh vegetables from your own garden or letting you rock in a sunbed at sunset on a lazy summer afternoon.

The villas have been carefully studied, with a special architectural design where each house has been projected on one floor, and also has its own landscaping and ecological garden to enjoy the freshness of nature. The buyer of this development will be able to cook using their own ingredients and food, inspiring the aroma of the aromatic species that will characterize their home (Laurel, Thyme or Lavender) and making the most of the comfort of their home that has large terraces, garden areas, pool and chill out area with winter fire. The villas have an underground garage and a large basement that can be customized to the taste and lifestyle of each family.

## Price: From 3,590,000 €

- Reference: AP1224
- Bedrooms: 4
- Bathrooms: 5
- Plot Size: 1,008 m <sup>2</sup>
- Built Size: 658 m<sup>2</sup>
- Terrace: 147 m <sup>2</sup>

Public user | |

Public user | |