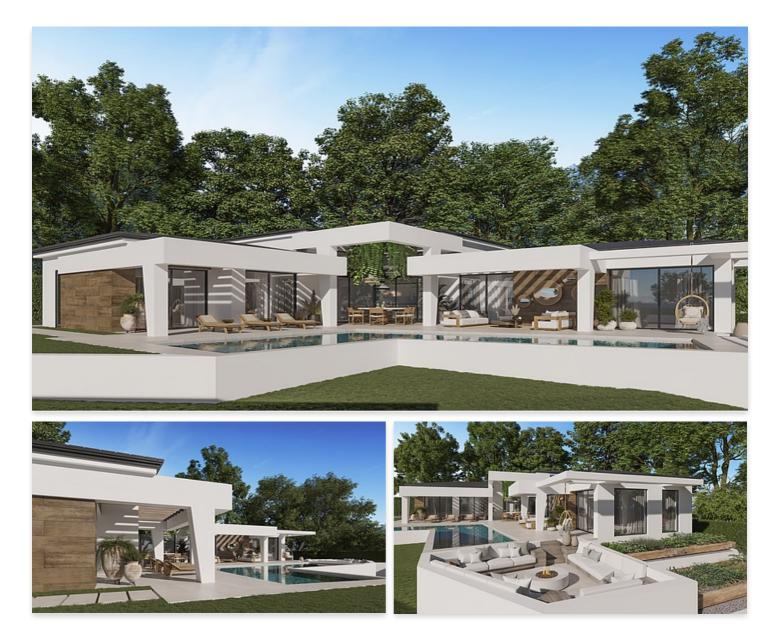

## Special architectural design villas located in Golf Valley

## Location: Marbella

This development combines luxury and nature in an exceptional environment. Three unique villas built on one floor and designed to enjoy the Mediterranean lifestyle in a relaxed way, imagine melting into the sun's rays, relaxing in the chill-out area by the pool, picking fresh vegetables from your own garden or letting you rock in a sunbed at sunset on a lazy summer afternoon.

The villas have been carefully studied, with a special architectural design where each house has been projected on one floor, and also has its own landscaping and ecological garden to enjoy the freshness of nature. The buyer of this development will be able to cook using their own ingredients and food, inspiring the aroma of the aromatic species that will characterize their home (Laurel, Thyme or Lavender) and making the most of the comfort of their home that has large terraces, garden areas, pool and chill out area with winter fire. The villas have an underground garage and a large basement that can be customized to the taste and lifestyle of each family.

## Price: From 3,590,000 €

- Reference: AP1224
- Bedrooms: 4
- Bathrooms: 5
- Plot Size: 1,008 m <sup>2</sup>
- Built Size: 658 m<sup>2</sup>
- Terrace: 147 m <sup>2</sup>

Public user | |

Public user | |