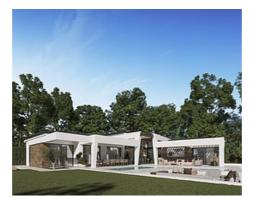

## Special architectural design villas located in Golf Valley

## Location: Marbella

This development combines luxury and nature in an exceptional environment. Three unique villas built on one floor and designed to enjoy the Mediterranean lifestyle in a relaxed way, imagine melting into the sun's rays, relaxing in the chill-out area by the pool, picking fresh vegetables from your own garden or letting you rock in a sunbed at sunset on a lazy summer afternoon.

The villas have been carefully studied, with a special architectural design where each house has been projected on one floor, and also has its own landscaping and ecological garden to enjoy the freshness of nature. The buyer of this development will be able to cook using their own ingredients and food, inspiring the aroma of the aromatic species that will characterize their home (Laurel, Thyme or Lavender) and making the most of the comfort of their home that has large terraces, garden areas, pool and chill out area with winter fire. The villas have an underground garage and a large basement that can be customized to the taste and lifestyle of each family.