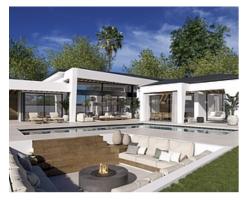

## Location: Marbella

This development combines luxury and nature in an exceptional environment. Three unique villas built on one floor and designed to enjoy the Mediterranean lifestyle in a relaxed way, imagine melting into the sun's rays, relaxing in the chill-out area by the pool, picking fresh vegetables from your own garden or letting you rock in a sunbed at sunset on a lazy summer afternoon.

The villas have been carefully studied, with a special architectural design where each house has been projected on one floor, and also has its own landscaping and ecological garden to enjoy the freshness of nature. The buyer of this development will be able to cook using their own ingredients and food, inspiring the aroma of the aromatic species that will characterize their home (Laurel, Thyme or Lavender) and making the most of the comfort of their home that has large terraces, garden areas, pool and chill out area with winter fire. The villas have an underground garage and a large basement that can be customized to the taste and lifestyle of each family.