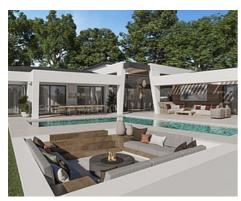

## Special architectural design villas located in Golf Valley

Location: Marbella Price: From 3,890,000 €

This development combines luxury and nature in an exceptional environment. Three unique villas built on one floor and designed to enjoy the Mediterranean lifestyle in a relaxed way, imagine melting into the sun's rays, relaxing in the chill-out area by the pool, picking fresh vegetables from your own garden or letting you rock in a sunbed at sunset on a lazy summer afternoon.

The villas have been carefully studied, with a special architectural design where each house has been projected on one floor, and also has its own landscaping and ecological garden to enjoy the freshness of nature. The buyer of this development will be able to cook using their own ingredients and food, inspiring the aroma of the aromatic species that will characterize their home (Laurel, Thyme or Lavender) and making the most of the comfort of their home that has large terraces, garden areas, pool and chill out area with winter fire. The villas have an underground garage and a large basement that can be customized to the taste and lifestyle of each family.