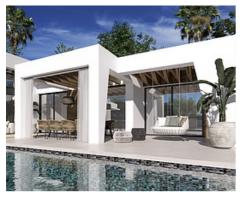

## Special architectural design villas located in Golf Valley

Location: Marbella Price: From 3,890,000 €

This development combines luxury and nature in an exceptional environment. Three unique villas built on one floor and designed to enjoy the Mediterranean lifestyle in a relaxed way, imagine melting into the sun's rays, relaxing in the chill-out area by the pool, picking fresh vegetables from your own garden or letting you rock in a sunbed at sunset on a lazy summer afternoon.

The villas have been carefully studied, with a special architectural design where each house has been projected on one floor, and also has its own landscaping and ecological garden to enjoy the freshness of nature. The buyer of this development will be able to cook using their own ingredients and food, inspiring the aroma of the aromatic species that will characterize their home (Laurel, Thyme or Lavender) and making the most of the comfort of their home that has large terraces, garden areas, pool and chill out area with winter fire. The villas have an underground garage and a large basement that can be customized to the taste and lifestyle of each family.