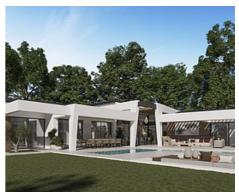

## Special architectural design villas located in Golf Valley

Location: Marbella Price: From 3,890,000 €

This development combines luxury and nature in an exceptional environment. Three unique villas built on one floor and designed to enjoy the Mediterranean lifestyle in a relaxed way, imagine melting into the sun's rays, relaxing in the chill-out area by the pool, picking fresh vegetables from your own garden or letting you rock in a sunbed at sunset on a lazy summer afternoon.

The villas have been carefully studied, with a special architectural design where each house has been projected on one floor, and also has its own landscaping and ecological garden to enjoy the freshness of nature. The buyer of this development will be able to cook using their own ingredients and food, inspiring the aroma of the aromatic species that will characterize their home (Laurel, Thyme or Lavender) and making the most of the comfort of their home that has large terraces, garden areas, pool and chill out area with winter fire. The villas have an underground garage and a large basement that can be customized to the taste and lifestyle of each family.