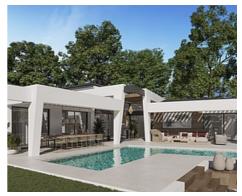

## Special architectural design villas located in Golf Valley

Location: Marbella Price: From 3,890,000 €

This development combines luxury and nature in an exceptional environment. Three unique villas built on one floor and designed to enjoy the Mediterranean lifestyle in a relaxed way, imagine melting into the sun's rays, relaxing in the chill-out area by the pool, picking fresh vegetables from your own garden or letting you rock in a sunbed at sunset on a lazy summer afternoon.

The villas have been carefully studied, with a special architectural design where each house has been projected on one floor, and also has its own landscaping and ecological garden to enjoy the freshness of nature. The buyer of this development will be able to cook using their own ingredients and food, inspiring the aroma of the aromatic species that will characterize their home (Laurel, Thyme or Lavender) and making the most of the comfort of their home that has large terraces, garden areas, pool and chill out area with winter fire. The villas have an underground garage and a large basement that can be customized to the taste and lifestyle of each family.

• Reference: AP1224

• Bedrooms: 4

Bathrooms: 5

• **Plot Size:** 980 m <sup>2</sup>

• Built Size: 709 m <sup>2</sup>

• **Terrace:** 150 m <sup>2</sup>

Move2Spain

info@move2spain.com https://move2spain.com/ +34 965 077 777