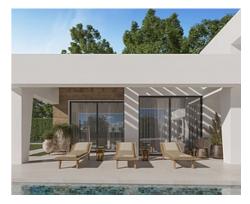

## Special architectural design villas located in Golf Valley

Location: Marbella Price: From 3,890,000 €

This development combines luxury and nature in an exceptional environment. Three unique villas built on one floor and designed to enjoy the Mediterranean lifestyle in a relaxed way, imagine melting into the sun's rays, relaxing in the chill-out area by the pool, picking fresh vegetables from your own garden or letting you rock in a sunbed at sunset on a lazy summer afternoon.

The villas have been carefully studied, with a special architectural design where each house has been projected on one floor, and also has its own landscaping and ecological garden to enjoy the freshness of nature. The buyer of this development will be able to cook using their own ingredients and food, inspiring the aroma of the aromatic species that will characterize their home (Laurel, Thyme or Lavender) and making the most of the comfort of their home that has large terraces, garden areas, pool and chill out area with winter fire. The villas have an underground garage and a large basement that can be customized to the taste and lifestyle of each family.