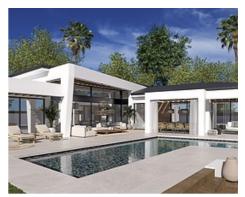

## Special architectural design villas located in Golf Valley

Location: Marbella Price: From 3,890,000 €

This development combines luxury and nature in an exceptional environment. Three unique villas built on one floor and designed to enjoy the Mediterranean lifestyle in a relaxed way, imagine melting into the sun's rays, relaxing in the chill-out area by the pool, picking fresh vegetables from your own garden or letting you rock in a sunbed at sunset on a lazy summer afternoon.

The villas have been carefully studied, with a special architectural design where each house has been projected on one floor, and also has its own landscaping and ecological garden to enjoy the freshness of nature. The buyer of this development will be able to cook using their own ingredients and food, inspiring the aroma of the aromatic species that will characterize their home (Laurel, Thyme or Lavender) and making the most of the comfort of their home that has large terraces, garden areas, pool and chill out area with winter fire. The villas have an underground garage and a large basement that can be customized to the taste and lifestyle of each family.

• Reference: AP1224

• Bedrooms: 4

Bathrooms: 5

• **Plot Size:** 980 m <sup>2</sup>

• Built Size: 709 m <sup>2</sup>

• **Terrace:** 150 m <sup>2</sup>

Move2Spain

info@move2spain.com https://move2spain.com/ +34 965 077 777