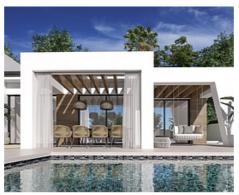

## Special architectural design villas located in Golf Valley

Location: Marbella Price: From 3,890,000 €

This development combines luxury and nature in an exceptional environment. Three unique villas built on one floor and designed to enjoy the Mediterranean lifestyle in a relaxed way, imagine melting into the sun's rays, relaxing in the chill-out area by the pool, picking fresh vegetables from your own garden or letting you rock in a sunbed at sunset on a lazy summer afternoon.

The villas have been carefully studied, with a special architectural design where each house has been projected on one floor, and also has its own landscaping and ecological garden to enjoy the freshness of nature. The buyer of this development will be able to cook using their own ingredients and food, inspiring the aroma of the aromatic species that will characterize their home (Laurel, Thyme or Lavender) and making the most of the comfort of their home that has large terraces, garden areas, pool and chill out area with winter fire. The villas have an underground garage and a large basement that can be customized to the taste and lifestyle of each family.