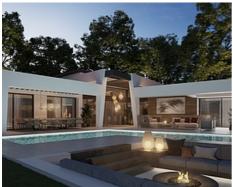

## Special architectural design villas located in Golf Valley

Location: Marbella Price: From 3,890,000 €

This development combines luxury and nature in an exceptional environment. Three unique villas built on one floor and designed to enjoy the Mediterranean lifestyle in a relaxed way, imagine melting into the sun's rays, relaxing in the chill-out area by the pool, picking fresh vegetables from your own garden or letting you rock in a sunbed at sunset on a lazy summer afternoon.

The villas have been carefully studied, with a special architectural design where each house has been projected on one floor, and also has its own landscaping and ecological garden to enjoy the freshness of nature. The buyer of this development will be able to cook using their own ingredients and food, inspiring the aroma of the aromatic species that will characterize their home (Laurel, Thyme or Lavender) and making the most of the comfort of their home that has large terraces, garden areas, pool and chill out area with winter fire. The villas have an underground garage and a large basement that can be customized to the taste and lifestyle of each family.