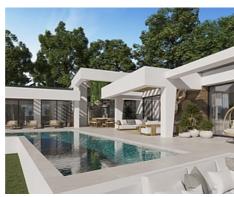

## Special architectural design villas located in Golf Valley

Location: Marbella Price: From 3,890,000 €

This development combines luxury and nature in an exceptional environment. Three unique villas built on one floor and designed to enjoy the Mediterranean lifestyle in a relaxed way, imagine melting into the sun's rays, relaxing in the chill-out area by the pool, picking fresh vegetables from your own garden or letting you rock in a sunbed at sunset on a lazy summer afternoon.

The villas have been carefully studied, with a special architectural design where each house has been projected on one floor, and also has its own landscaping and ecological garden to enjoy the freshness of nature. The buyer of this development will be able to cook using their own ingredients and food, inspiring the aroma of the aromatic species that will characterize their home (Laurel, Thyme or Lavender) and making the most of the comfort of their home that has large terraces, garden areas, pool and chill out area with winter fire. The villas have an underground garage and a large basement that can be customized to the taste and lifestyle of each family.