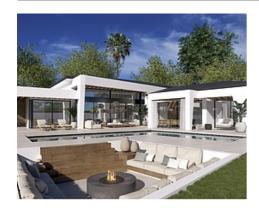

## Special architectural design villas located in Golf Valley

Location: Marbella Price: From 3,890,000 €

This development combines luxury and nature in an exceptional environment. Three unique villas built on one floor and designed to enjoy the Mediterranean lifestyle in a relaxed way, imagine melting into the sun's rays, relaxing in the chill-out area by the pool, picking fresh vegetables from your own garden or letting you rock in a sunbed at sunset on a lazy summer afternoon.

The villas have been carefully studied, with a special architectural design where each house has been projected on one floor, and also has its own landscaping and ecological garden to enjoy the freshness of nature. The buyer of this development will be able to cook using their own ingredients and food, inspiring the aroma of the aromatic species that will characterize their home (Laurel, Thyme or Lavender) and making the most of the comfort of their home that has large terraces, garden areas, pool and chill out area with winter fire. The villas have an underground garage and a large basement that can be customized to the taste and lifestyle of each family.

• Reference: AP1224

• Bedrooms: 4

Bathrooms: 5

• **Plot Size:** 980 m <sup>2</sup>

• Built Size: 709 m <sup>2</sup>

• **Terrace:** 150 m <sup>2</sup>

Move2Spain

info@move2spain.com https://move2spain.com/ +34 965 077 777