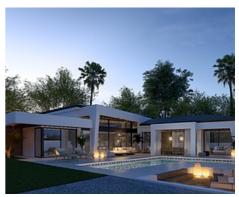

## Special architectural design villas located in Golf Valley

Location: Marbella Price: From 3,890,000 €

This development combines luxury and nature in an exceptional environment. Three unique villas built on one floor and designed to enjoy the Mediterranean lifestyle in a relaxed way, imagine melting into the sun's rays, relaxing in the chill-out area by the pool, picking fresh vegetables from your own garden or letting you rock in a sunbed at sunset on a lazy summer afternoon.

The villas have been carefully studied, with a special architectural design where each house has been projected on one floor, and also has its own landscaping and ecological garden to enjoy the freshness of nature. The buyer of this development will be able to cook using their own ingredients and food, inspiring the aroma of the aromatic species that will characterize their home (Laurel, Thyme or Lavender) and making the most of the comfort of their home that has large terraces, garden areas, pool and chill out area with winter fire. The villas have an underground garage and a large basement that can be customized to the taste and lifestyle of each family.