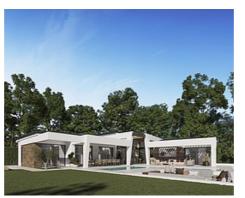

## Special architectural design villas located in Golf Valley

Location: Marbella Price: From 3,890,000 €

This development combines luxury and nature in an exceptional environment. Three unique villas built on one floor and designed to enjoy the Mediterranean lifestyle in a relaxed way, imagine melting into the sun's rays, relaxing in the chill-out area by the pool, picking fresh vegetables from your own garden or letting you rock in a sunbed at sunset on a lazy summer afternoon.

The villas have been carefully studied, with a special architectural design where each house has been projected on one floor, and also has its own landscaping and ecological garden to enjoy the freshness of nature. The buyer of this development will be able to cook using their own ingredients and food, inspiring the aroma of the aromatic species that will characterize their home (Laurel, Thyme or Lavender) and making the most of the comfort of their home that has large terraces, garden areas, pool and chill out area with winter fire. The villas have an underground garage and a large basement that can be customized to the taste and lifestyle of each family.