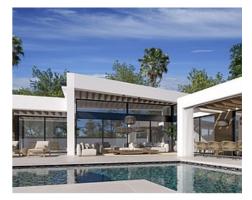

## Special architectural design villas located in Golf Valley

Location: Marbella Price: From 3,890,000 €

This development combines luxury and nature in an exceptional environment. Three unique villas built on one floor and designed to enjoy the Mediterranean lifestyle in a relaxed way, imagine melting into the sun's rays, relaxing in the chill-out area by the pool, picking fresh vegetables from your own garden or letting you rock in a sunbed at sunset on a lazy summer afternoon.

The villas have been carefully studied, with a special architectural design where each house has been projected on one floor, and also has its own landscaping and ecological garden to enjoy the freshness of nature. The buyer of this development will be able to cook using their own ingredients and food, inspiring the aroma of the aromatic species that will characterize their home (Laurel, Thyme or Lavender) and making the most of the comfort of their home that has large terraces, garden areas, pool and chill out area with winter fire. The villas have an underground garage and a large basement that can be customized to the taste and lifestyle of each family.

• Reference: AP1224

• Bedrooms: 4

Bathrooms: 5

• **Plot Size:** 980 m <sup>2</sup>

• Built Size: 709 m <sup>2</sup>

• **Terrace:** 150 m <sup>2</sup>

Move2Spain

info@move2spain.com https://move2spain.com/ +34 965 077 777