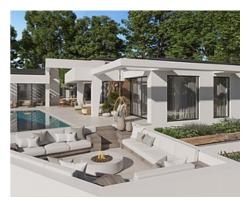

## Special architectural design villas located in Golf Valley

Location: Marbella Price: From 3,890,000 €

This development combines luxury and nature in an exceptional environment. Three unique villas built on one floor and designed to enjoy the Mediterranean lifestyle in a relaxed way, imagine melting into the sun's rays, relaxing in the chill-out area by the pool, picking fresh vegetables from your own garden or letting you rock in a sunbed at sunset on a lazy summer afternoon.

The villas have been carefully studied, with a special architectural design where each house has been projected on one floor, and also has its own landscaping and ecological garden to enjoy the freshness of nature. The buyer of this development will be able to cook using their own ingredients and food, inspiring the aroma of the aromatic species that will characterize their home (Laurel, Thyme or Lavender) and making the most of the comfort of their home that has large terraces, garden areas, pool and chill out area with winter fire. The villas have an underground garage and a large basement that can be customized to the taste and lifestyle of each family.