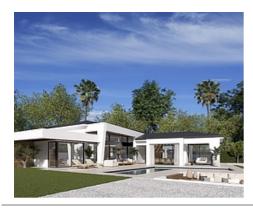

## Special architectural design villas located in Golf Valley

Location: Marbella Price: From 3,890,000 €

This development combines luxury and nature in an exceptional environment. Three unique villas built on one floor and designed to enjoy the Mediterranean lifestyle in a relaxed way, imagine melting into the sun's rays, relaxing in the chill-out area by the pool, picking fresh vegetables from your own garden or letting you rock in a sunbed at sunset on a lazy summer afternoon.

The villas have been carefully studied, with a special architectural design where each house has been projected on one floor, and also has its own landscaping and ecological garden to enjoy the freshness of nature. The buyer of this development will be able to cook using their own ingredients and food, inspiring the aroma of the aromatic species that will characterize their home (Laurel, Thyme or Lavender) and making the most of the comfort of their home that has large terraces, garden areas, pool and chill out area with winter fire. The villas have an underground garage and a large basement that can be customized to the taste and lifestyle of each family.

• Reference: AP1224

• Bedrooms: 4

Bathrooms: 5

• **Plot Size:** 980 m <sup>2</sup>

• Built Size: 709 m <sup>2</sup>

• **Terrace:** 150 m <sup>2</sup>

Move2Spain

info@move2spain.com https://move2spain.com/ +34 965 077 777