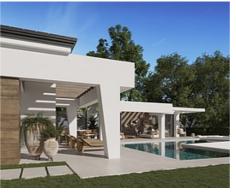

## Special architectural design villas located in Golf Valley

Location: Marbella Price: From 3,890,000 €

This development combines luxury and nature in an exceptional environment. Three unique villas built on one floor and designed to enjoy the Mediterranean lifestyle in a relaxed way, imagine melting into the sun's rays, relaxing in the chill-out area by the pool, picking fresh vegetables from your own garden or letting you rock in a sunbed at sunset on a lazy summer afternoon.

The villas have been carefully studied, with a special architectural design where each house has been projected on one floor, and also has its own landscaping and ecological garden to enjoy the freshness of nature. The buyer of this development will be able to cook using their own ingredients and food, inspiring the aroma of the aromatic species that will characterize their home (Laurel, Thyme or Lavender) and making the most of the comfort of their home that has large terraces, garden areas, pool and chill out area with winter fire. The villas have an underground garage and a large basement that can be customized to the taste and lifestyle of each family.