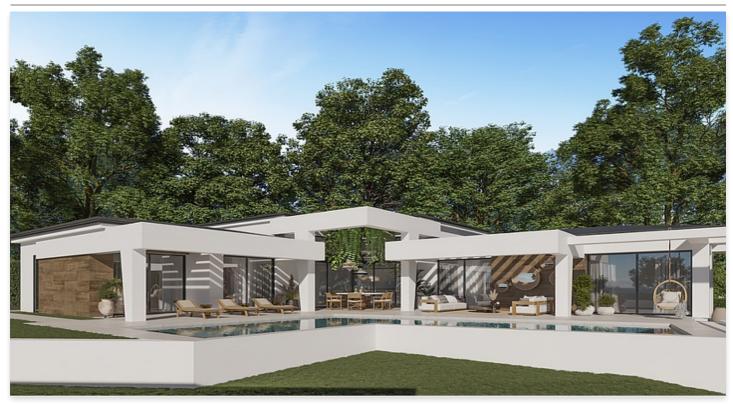

## Special architectural design villas located in Golf Valley

Location: Marbella Price: From 3,890,000 €

This development combines luxury and nature in an exceptional environment. Three unique villas built on one floor and designed to enjoy the Mediterranean lifestyle in a relaxed way, imagine melting into the sun's rays, relaxing in the chill-out area by the pool, picking fresh vegetables from your own garden or letting you rock in a sunbed at sunset on a lazy summer afternoon.

The villas have been carefully studied, with a special architectural design where each house has been projected on one floor, and also has its own landscaping and ecological garden to enjoy the freshness of nature. The buyer of this development will be able to cook using their own ingredients and food, inspiring the aroma of the aromatic species that will characterize their home (Laurel, Thyme or Lavender) and making the most of the comfort of their home that has large terraces, garden areas, pool and chill out area with winter fire. The villas have an underground garage and a large basement that can be customized to the taste and lifestyle of each family.

• Reference: AP1224

• Bedrooms: 4

Bathrooms: 5

• **Plot Size:** 980 m <sup>2</sup>

• Built Size: 709 m <sup>2</sup>

• **Terrace:** 150 m <sup>2</sup>

Move2Spain

info@move2spain.com https://move2spain.com/ +34 965 077 777