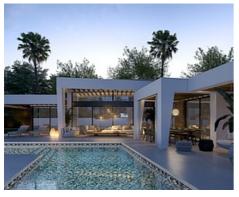

## Special architectural design villas located in Golf Valley

Location: Marbella Price: From 3,890,000 €

This development combines luxury and nature in an exceptional environment. Three unique villas built on one floor and designed to enjoy the Mediterranean lifestyle in a relaxed way, imagine melting into the sun's rays, relaxing in the chill-out area by the pool, picking fresh vegetables from your own garden or letting you rock in a sunbed at sunset on a lazy summer afternoon.

The villas have been carefully studied, with a special architectural design where each house has been projected on one floor, and also has its own landscaping and ecological garden to enjoy the freshness of nature. The buyer of this development will be able to cook using their own ingredients and food, inspiring the aroma of the aromatic species that will characterize their home (Laurel, Thyme or Lavender) and making the most of the comfort of their home that has large terraces, garden areas, pool and chill out area with winter fire. The villas have an underground garage and a large basement that can be customized to the taste and lifestyle of each family.