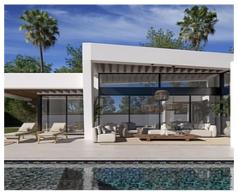

## Special architectural design villas located in Golf Valley

Location: Marbella Price: From 3,890,000 €

This development combines luxury and nature in an exceptional environment. Three unique villas built on one floor and designed to enjoy the Mediterranean lifestyle in a relaxed way, imagine melting into the sun's rays, relaxing in the chill-out area by the pool, picking fresh vegetables from your own garden or letting you rock in a sunbed at sunset on a lazy summer afternoon.

The villas have been carefully studied, with a special architectural design where each house has been projected on one floor, and also has its own landscaping and ecological garden to enjoy the freshness of nature. The buyer of this development will be able to cook using their own ingredients and food, inspiring the aroma of the aromatic species that will characterize their home (Laurel, Thyme or Lavender) and making the most of the comfort of their home that has large terraces, garden areas, pool and chill out area with winter fire. The villas have an underground garage and a large basement that can be customized to the taste and lifestyle of each family.

• Reference: AP1224

• Bedrooms: 4

Bathrooms: 5

• **Plot Size:** 980 m <sup>2</sup>

• Built Size: 709 m <sup>2</sup>

• **Terrace:** 150 m <sup>2</sup>

Move2Spain

info@move2spain.com https://move2spain.com/ +34 965 077 777