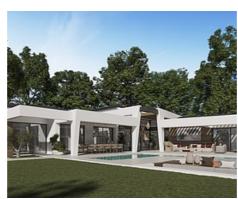

## Special architectural design villas located in Golf Valley

Location: Marbella Price: From 3,890,000 €

This development combines luxury and nature in an exceptional environment. Three unique villas built on one floor and designed to enjoy the Mediterranean lifestyle in a relaxed way, imagine melting into the sun's rays, relaxing in the chill-out area by the pool, picking fresh vegetables from your own garden or letting you rock in a sunbed at sunset on a lazy summer afternoon.

The villas have been carefully studied, with a special architectural design where each house has been projected on one floor, and also has its own landscaping and ecological garden to enjoy the freshness of nature. The buyer of this development will be able to cook using their own ingredients and food, inspiring the aroma of the aromatic species that will characterize their home (Laurel, Thyme or Lavender) and making the most of the comfort of their home that has large terraces, garden areas, pool and chill out area with winter fire. The villas have an underground garage and a large basement that can be customized to the taste and lifestyle of each family.

• Reference: AP1224

• Bedrooms: 4

Bathrooms: 5

• **Plot Size:** 980 m <sup>2</sup>

• Built Size: 709 m <sup>2</sup>

• **Terrace:** 150 m <sup>2</sup>

Move2Spain

info@move2spain.com https://move2spain.com/ +34 965 077 777