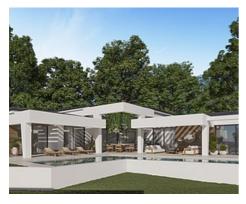

## Special architectural design villas located in Golf Valley

Location: Marbella Price: From 3,890,000 €

This development combines luxury and nature in an exceptional environment. Three unique villas built on one floor and designed to enjoy the Mediterranean lifestyle in a relaxed way, imagine melting into the sun's rays, relaxing in the chill-out area by the pool, picking fresh vegetables from your own garden or letting you rock in a sunbed at sunset on a lazy summer afternoon.

The villas have been carefully studied, with a special architectural design where each house has been projected on one floor, and also has its own landscaping and ecological garden to enjoy the freshness of nature. The buyer of this development will be able to cook using their own ingredients and food, inspiring the aroma of the aromatic species that will characterize their home (Laurel, Thyme or Lavender) and making the most of the comfort of their home that has large terraces, garden areas, pool and chill out area with winter fire. The villas have an underground garage and a large basement that can be customized to the taste and lifestyle of each family.