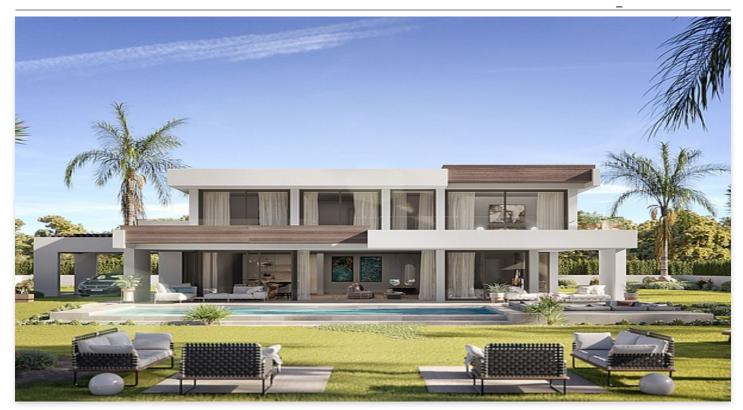

## Spectacular villas with panoramic sea views in Manilva

**Location: Manilva** 

This development was borne with the firm intention of being the luxury villa complex, with the best panoramic views of the sea on the Costa del Sol. Comprising of 25 spectacular villas which breathe in the aroma of the sea breeze.

Settled in a privileged and unique location, these villas form a balcony over the Mediterranean Sea, which has never seen before. The perfect recipe that combines light, sea and luxury design.

This development makes it possible to live in an idyllic setting, where you can enjoy the beauty of the sunrise and the charm of the southern sunset every day. An indescribable sensation for nature lovers.

The surrounding environment blends in with a splendid villa design of the highest quality, where no detail will be lacking to create the perfect setting.

• Reference: AP1225

• Bedrooms: 4,5

Price: 1,650,000 € - 2,075,000 €