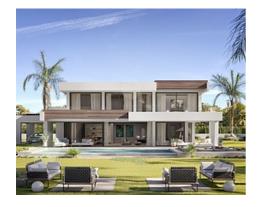

## Spectacular villas with panoramic sea views in Manilva

**Location: Manilva** 

This development was borne with the firm intention of being the luxury villa complex, with the best panoramic views of the sea on the Costa del Sol. Comprising of 25 spectacular villas which breathe in the aroma of the sea breeze.

Settled in a privileged and unique location, these villas form a balcony over the Mediterranean Sea, which has never seen before. The perfect recipe that combines light, sea and luxury design.

This development makes it possible to live in an idyllic setting, where you can enjoy the beauty of the sunrise and the charm of the southern sunset every day. An indescribable sensation for nature lovers.

The surrounding environment blends in with a splendid villa design of the highest quality, where no detail will be lacking to create the perfect setting.

• Reference: AP1225

• Bedrooms: 4,5

Price: 1,650,000 € - 2,075,000 €