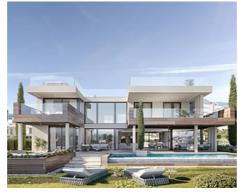

## Spectacular villas with panoramic sea views in Manilva

**Location: Manilva** 

This development was borne with the firm intention of being the luxury villa complex, with the best panoramic views of the sea on the Costa del Sol. Comprising of 25 spectacular villas which breathe in the aroma of the sea breeze.

Settled in a privileged and unique location, these villas form a balcony over the Mediterranean Sea, which has never seen before. The perfect recipe that combines light, sea and luxury design.

This development makes it possible to live in an idyllic setting, where you can enjoy the beauty of the sunrise and the charm of the southern sunset every day. An indescribable sensation for nature lovers.

The surrounding environment blends in with a splendid villa design of the highest quality, where no detail will be lacking to create the perfect setting.

• Reference: AP1225

• Bedrooms: 4,5

Price: 1,650,000 € - 2,075,000 €