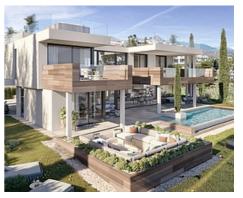

## Spectacular villas with panoramic sea views in Manilva

**Location: Manilva** 

This development was borne with the firm intention of being the luxury villa complex, with the best panoramic views of the sea on the Costa del Sol. Comprising of 25 spectacular villas which breathe in the aroma of the sea breeze.

Settled in a privileged and unique location, these villas form a balcony over the Mediterranean Sea, which has never seen before. The perfect recipe that combines light, sea and luxury design.

This development makes it possible to live in an idyllic setting, where you can enjoy the beauty of the sunrise and the charm of the southern sunset every day. An indescribable sensation for nature lovers.

The surrounding environment blends in with a splendid villa design of the highest quality, where no detail will be lacking to create the perfect setting.

• Reference: AP1225

• Bedrooms: 4,5

Price: 1,650,000 € - 2,075,000 €