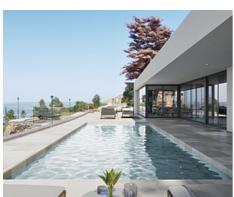

## Spectacular villas with panoramic sea views in Manilva

**Location: Manilva** 

This development was borne with the firm intention of being the luxury villa complex, with the best panoramic views of the sea on the Costa del Sol. Comprising of 25 spectacular villas which breathe in the aroma of the sea breeze.

Settled in a privileged and unique location, these villas form a balcony over the Mediterranean Sea, which has never seen before. The perfect recipe that combines light, sea and luxury design.

This development makes it possible to live in an idyllic setting, where you can enjoy the beauty of the sunrise and the charm of the southern sunset every day. An indescribable sensation for nature lovers.

The surrounding environment blends in with a splendid villa design of the highest quality, where no detail will be lacking to create the perfect setting.

• Reference: AP1225

• Bedrooms: 4,5

Price: 1,650,000 € - 2,075,000 €