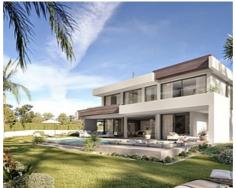

## Spectacular villas with panoramic sea views in Manilva

**Location: Manilva** 

This development was borne with the firm intention of being the luxury villa complex, with the best panoramic views of the sea on the Costa del Sol. Comprising of 25 spectacular villas which breathe in the aroma of the sea breeze.

Settled in a privileged and unique location, these villas form a balcony over the Mediterranean Sea, which has never seen before. The perfect recipe that combines light, sea and luxury design.

This development makes it possible to live in an idyllic setting, where you can enjoy the beauty of the sunrise and the charm of the southern sunset every day. An indescribable sensation for nature lovers.

The surrounding environment blends in with a splendid villa design of the highest quality, where no detail will be lacking to create the perfect setting.

• Reference: AP1225

• Bedrooms: 4,5

Price: 1,650,000 € - 2,075,000 €