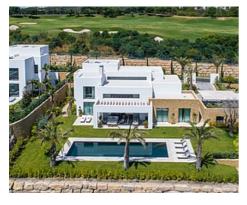

## Modern villas in Finca Cortesín Resort

**Price: From 4,500,000 € Location: Casares** 

This is a development of superb, modern villas nestled between greens 9 and 10 of the • Reference: AP1229 magnificent Finca Cortesin championship golf course. The villas have either five or six • Bedrooms: 5,6 bedrooms. They are contemporary in design and enjoy spectacular views of the course • Bathrooms: 5,6 set in the beautiful Sierra Bermeja Mountain range.

• Plot Size: 1,690 - 1,837 m <sup>2</sup> • **Built Size:** 655 - 778 m <sup>2</sup>

• Terrace: 82 - 96 m <sup>2</sup>

http://agentpro.es

Agent Pro Admin | \_ | info@agentpro.es

Agent Pro Admin | \_ | info@agentpro.es