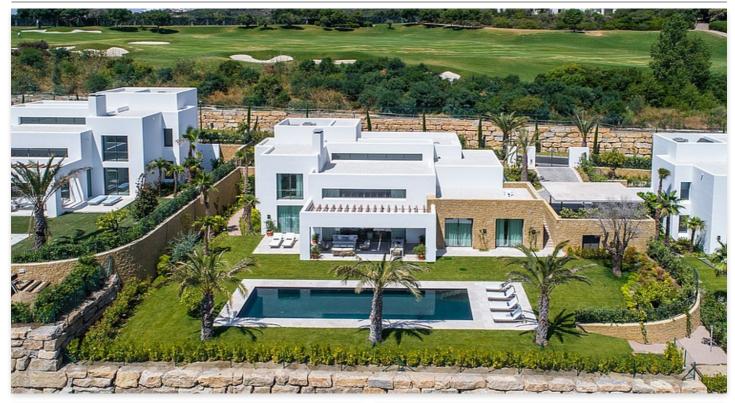

## Modern villas in Finca Cortesín Resort

**Price: From 4,500,000 € Location: Casares** 

This is a development of superb, modern villas nestled between greens 9 and 10 of the • Reference: AP1229 magnificent Finca Cortesin championship golf course. The villas have either five or six • Bedrooms: 5,6 bedrooms. They are contemporary in design and enjoy spectacular views of the course • Bathrooms: 5,6 set in the beautiful Sierra Bermeja Mountain range.

• Plot Size: 1,690 - 1,837 m <sup>2</sup> • **Built Size:** 655 - 778 m <sup>2</sup>

• Terrace: 82 - 96 m <sup>2</sup>

http://agentpro.es

Agent Pro Admin | \_ | info@agentpro.es

Agent Pro Admin | \_ | info@agentpro.es