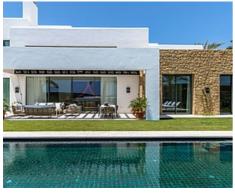

## Modern villas in Finca Cortesín Resort

**Price: From 4,500,000 € Location: Casares** 

This is a development of superb, modern villas nestled between greens 9 and 10 of the • Reference: AP1229 magnificent Finca Cortesin championship golf course. The villas have either five or six • Bedrooms: 5,6 bedrooms. They are contemporary in design and enjoy spectacular views of the course • Bathrooms: 5,6 set in the beautiful Sierra Bermeja Mountain range.

• Plot Size: 1,690 - 1,837 m <sup>2</sup> • **Built Size:** 655 - 778 m <sup>2</sup>

• Terrace: 82 - 96 m <sup>2</sup>

http://agentpro.es

Agent Pro Admin | \_ | info@agentpro.es

Agent Pro Admin | \_ | info@agentpro.es