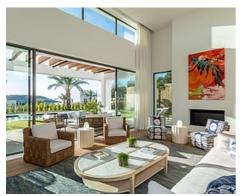

## Modern villas in Finca Cortesín Resort

**Price: From 4,500,000 € Location: Casares** 

This is a development of superb, modern villas nestled between greens 9 and 10 of the • Reference: AP1229 magnificent Finca Cortesin championship golf course. The villas have either five or six • Bedrooms: 5,6 bedrooms. They are contemporary in design and enjoy spectacular views of the course • Bathrooms: 5,6 set in the beautiful Sierra Bermeja Mountain range.

• Plot Size: 1,690 - 1,837 m <sup>2</sup> • **Built Size:** 655 - 778 m <sup>2</sup>

• Terrace: 82 - 96 m <sup>2</sup>

http://agentpro.es

Agent Pro Admin | \_ | info@agentpro.es

Agent Pro Admin | \_ | info@agentpro.es