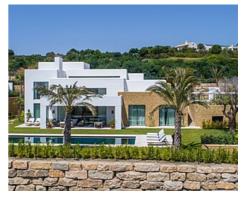

## Modern villas in Finca Cortesín Resort

**Price: From 4,500,000 € Location: Casares** 

This is a development of superb, modern villas nestled between greens 9 and 10 of the • Reference: AP1229 magnificent Finca Cortesin championship golf course. The villas have either five or six • Bedrooms: 5,6 bedrooms. They are contemporary in design and enjoy spectacular views of the course • Bathrooms: 5,6 set in the beautiful Sierra Bermeja Mountain range.

• Plot Size: 1,690 - 1,837 m <sup>2</sup> • **Built Size:** 655 - 778 m <sup>2</sup>

• Terrace: 82 - 96 m <sup>2</sup>

http://agentpro.es

Agent Pro Admin | \_ | info@agentpro.es

Agent Pro Admin | \_ | info@agentpro.es