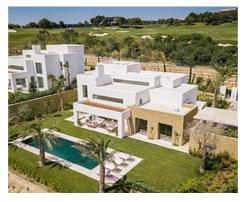

## Modern villas in Finca Cortesín Resort

**Price: From 4,500,000 € Location: Casares** 

This is a development of superb, modern villas nestled between greens 9 and 10 of the • Reference: AP1229 magnificent Finca Cortesin championship golf course. The villas have either five or six • Bedrooms: 5,6 bedrooms. They are contemporary in design and enjoy spectacular views of the course • Bathrooms: 5,6 set in the beautiful Sierra Bermeja Mountain range.

• Plot Size: 1,690 - 1,837 m <sup>2</sup> • **Built Size:** 655 - 778 m <sup>2</sup>

• Terrace: 82 - 96 m <sup>2</sup>

http://agentpro.es

Agent Pro Admin | \_ | info@agentpro.es

Agent Pro Admin | \_ | info@agentpro.es