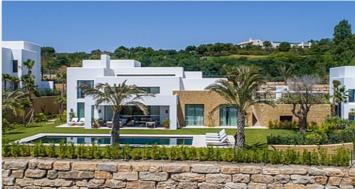

## Modern villas in Finca Cortesín Resort

**Price: From 4,500,000 € Location: Casares** 

This is a development of superb, modern villas nestled between greens 9 and 10 of the • Reference: AP1229 magnificent Finca Cortesin championship golf course. The villas have either five or six • Bedrooms: 5,6 bedrooms. They are contemporary in design and enjoy spectacular views of the course • Bathrooms: 5,6 set in the beautiful Sierra Bermeja Mountain range.

• Plot Size: 1,690 - 1,837 m <sup>2</sup> • **Built Size:** 655 - 778 m <sup>2</sup>

• Terrace: 82 - 96 m <sup>2</sup>

http://agentpro.es

Agent Pro Admin | \_ | info@agentpro.es

Agent Pro Admin | \_ | info@agentpro.es