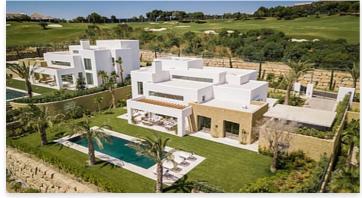

## Modern villas in Finca Cortesín Resort

**Price: From 4,500,000 € Location: Casares** 

This is a development of superb, modern villas nestled between greens 9 and 10 of the • Reference: AP1229 magnificent Finca Cortesin championship golf course. The villas have either five or six • Bedrooms: 5,6 bedrooms. They are contemporary in design and enjoy spectacular views of the course • Bathrooms: 5,6 set in the beautiful Sierra Bermeja Mountain range.

• Plot Size: 1,690 - 1,837 m <sup>2</sup> • **Built Size:** 655 - 778 m <sup>2</sup>

• Terrace: 82 - 96 m <sup>2</sup>

http://agentpro.es

Agent Pro Admin | \_ | info@agentpro.es

Agent Pro Admin | \_ | info@agentpro.es