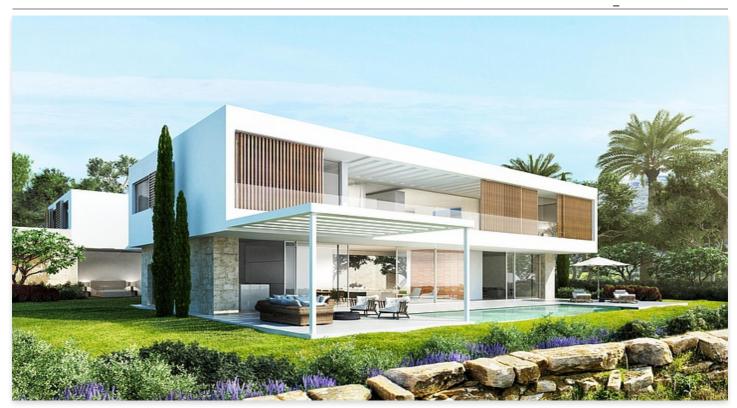

## Frontline golf villas in Finca Cortesín Resort

**Location: Casares** 

Each of the 16 individually designed villas at Finca Cortesin have a private garden and • Reference: AP1230 pool, and enjoy stunning sea views. Created by highly-acclaimed architects, each villa • Bedrooms: 4,5,6 has its own distinct identity fusing traditional Andalusian-style with colonial and • Bathrooms: 4 contemporary influences.

**Price: From 5,160,000 €** 

• Plot Size: 1,888 - 2,520 m <sup>2</sup> • **Built Size:** 552 - 795 m <sup>2</sup>

• **Terrace:** 185 - 457 m <sup>2</sup>

Agent Pro Admin | \_ | info@agentpro.es

**AGENTPRO** 