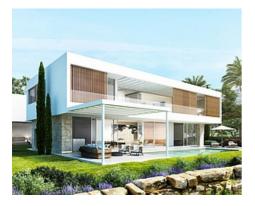

## Frontline golf villas in Finca Cortesín Resort

**Location: Casares** 

Each of the 16 individually designed villas at Finca Cortesin have a private garden and • Reference: AP1230 pool, and enjoy stunning sea views. Created by highly-acclaimed architects, each villa • Bedrooms: 4,5,6 has its own distinct identity fusing traditional Andalusian-style with colonial and • Bathrooms: 4 contemporary influences.

**Price: From 5,160,000 €** 

• Plot Size: 1,888 - 2,520 m <sup>2</sup> • **Built Size:** 552 - 795 m <sup>2</sup>

• **Terrace:** 185 - 457 m <sup>2</sup>

Agent Pro Admin | \_ | info@agentpro.es

**AGENTPRO** 