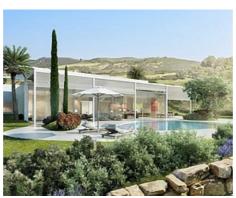

## Frontline golf villas in Finca Cortesín Resort

**Location: Casares** 

Each of the 16 individually designed villas at Finca Cortesin have a private garden and • Reference: AP1230 pool, and enjoy stunning sea views. Created by highly-acclaimed architects, each villa • Bedrooms: 4,5,6 has its own distinct identity fusing traditional Andalusian-style with colonial and • Bathrooms: 4 contemporary influences.

**Price: From 5,160,000 €** 

• Plot Size: 1,888 - 2,520 m <sup>2</sup> • **Built Size:** 552 - 795 m <sup>2</sup>

• **Terrace:** 185 - 457 m <sup>2</sup>

Agent Pro Admin | \_ | info@agentpro.es

**AGENTPRO** 