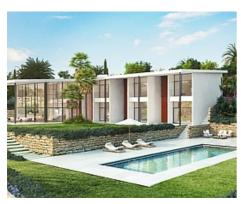

## Frontline golf villas in Finca Cortesín Resort

**Location: Casares** 

Each of the 16 individually designed villas at Finca Cortesin have a private garden and • Reference: AP1230 pool, and enjoy stunning sea views. Created by highly-acclaimed architects, each villa • Bedrooms: 4,5,6 has its own distinct identity fusing traditional Andalusian-style with colonial and • Bathrooms: 4 contemporary influences.

**Price: From 5,160,000 €** 

• Plot Size: 1,888 - 2,520 m <sup>2</sup> • **Built Size:** 552 - 795 m <sup>2</sup>

• **Terrace:** 185 - 457 m <sup>2</sup>

Agent Pro Admin | \_ | info@agentpro.es

**AGENTPRO** 