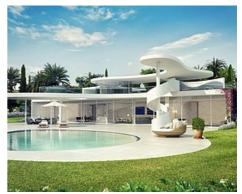

## Frontline golf villas in Finca Cortesín Resort

**Location: Casares** 

Each of the 16 individually designed villas at Finca Cortesin have a private garden and • Reference: AP1230 pool, and enjoy stunning sea views. Created by highly-acclaimed architects, each villa • Bedrooms: 4,5,6 has its own distinct identity fusing traditional Andalusian-style with colonial and • Bathrooms: 4 contemporary influences.

**Price: From 5,160,000 €** 

• Plot Size: 1,888 - 2,520 m <sup>2</sup> • **Built Size:** 552 - 795 m <sup>2</sup>

• **Terrace:** 185 - 457 m <sup>2</sup>

Agent Pro Admin | \_ | info@agentpro.es

**AGENTPRO** 