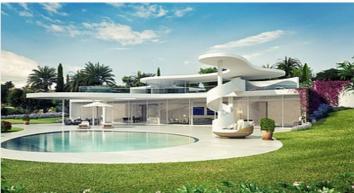

## Frontline golf villas in Finca Cortesín Resort

**Location: Casares** 

Each of the 16 individually designed villas at Finca Cortesin have a private garden and • Reference: AP1230 pool, and enjoy stunning sea views. Created by highly-acclaimed architects, each villa • Bedrooms: 4,5,6 has its own distinct identity fusing traditional Andalusian-style with colonial and • Bathrooms: 4 contemporary influences.

**Price: From 5,160,000 €** 

• Plot Size: 1,888 - 2,520 m <sup>2</sup> • **Built Size:** 552 - 795 m <sup>2</sup>

• **Terrace:** 185 - 457 m <sup>2</sup>

Agent Pro Admin | \_ | info@agentpro.es

**AGENTPRO** 