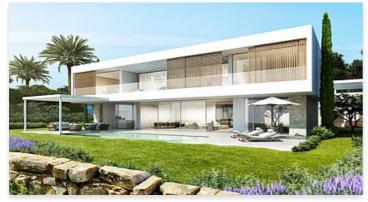

## Frontline golf villas in Finca Cortesín Resort

**Location: Casares** 

Each of the 16 individually designed villas at Finca Cortesin have a private garden and • Reference: AP1230 pool, and enjoy stunning sea views. Created by highly-acclaimed architects, each villa • Bedrooms: 4,5,6 has its own distinct identity fusing traditional Andalusian-style with colonial and • Bathrooms: 4 contemporary influences.

**Price: From 5,160,000 €** 

• Plot Size: 1,888 - 2,520 m <sup>2</sup> • Built Size: 552 - 795 m <sup>2</sup>

• **Terrace:** 185 - 457 m <sup>2</sup>

Move2Spain

info@move2spain.com https://move2spain.com/ +34 965 077 777