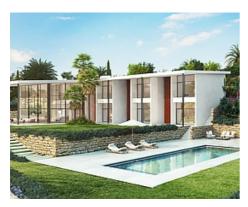

## Frontline golf villas in Finca Cortesín Resort

**Location: Casares** 

Each of the 16 individually designed villas at Finca Cortesin have a private garden and • Reference: AP1230 pool, and enjoy stunning sea views. Created by highly-acclaimed architects, each villa • Bedrooms: 4,5,6 has its own distinct identity fusing traditional Andalusian-style with colonial and • Bathrooms: 4 contemporary influences.

**Price: From 5,160,000 €** 

• Plot Size: 1,888 - 2,520 m <sup>2</sup> • Built Size: 552 - 795 m <sup>2</sup>

• **Terrace:** 185 - 457 m <sup>2</sup>

Move2Spain

info@move2spain.com https://move2spain.com/ +34 965 077 777