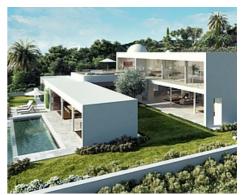

## Frontline golf villas in Finca Cortesín Resort

**Location: Casares** 

Each of the 16 individually designed villas at Finca Cortesin have a private garden and • Reference: AP1230 pool, and enjoy stunning sea views. Created by highly-acclaimed architects, each villa • Bedrooms: 4,5,6 has its own distinct identity fusing traditional Andalusian-style with colonial and • Bathrooms: 4 contemporary influences.

**Price: From 5,160,000 €** 

• Plot Size: 1,888 - 2,520 m <sup>2</sup> • Built Size: 552 - 795 m <sup>2</sup>

• **Terrace:** 185 - 457 m <sup>2</sup>

Move2Spain

info@move2spain.com https://move2spain.com/ +34 965 077 777