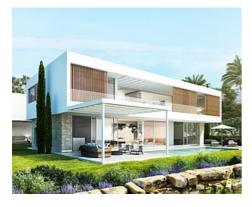

## Frontline golf villas in Finca Cortesín Resort

**Location: Casares** 

Each of the 16 individually designed villas at Finca Cortesin have a private garden and • Reference: AP1230 pool, and enjoy stunning sea views. Created by highly-acclaimed architects, each villa • Bedrooms: 4,5,6 has its own distinct identity fusing traditional Andalusian-style with colonial and • Bathrooms: 4 contemporary influences.

**Price: From 5,160,000 €** 

• Plot Size: 1,888 - 2,520 m <sup>2</sup> • Built Size: 552 - 795 m <sup>2</sup>

• **Terrace:** 185 - 457 m <sup>2</sup>

Move2Spain

info@move2spain.com https://move2spain.com/ +34 965 077 777