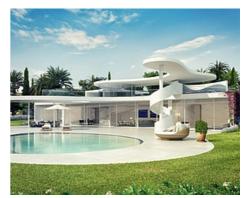

## Frontline golf villas in Finca Cortesín Resort

**Location: Casares** 

Each of the 16 individually designed villas at Finca Cortesin have a private garden and • Reference: AP1230 pool, and enjoy stunning sea views. Created by highly-acclaimed architects, each villa • Bedrooms: 4,5,6 has its own distinct identity fusing traditional Andalusian-style with colonial and • Bathrooms: 4 contemporary influences.

**Price: From 5,160,000 €** 

• Plot Size: 1,888 - 2,520 m <sup>2</sup> • Built Size: 552 - 795 m <sup>2</sup>

• **Terrace:** 185 - 457 m <sup>2</sup>

Move2Spain

info@move2spain.com https://move2spain.com/ +34 965 077 777