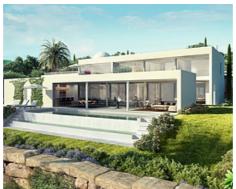

## Frontline golf villas in Finca Cortesín Resort

**Location: Casares** 

Each of the 16 individually designed villas at Finca Cortesin have a private garden and • Reference: AP1230 pool, and enjoy stunning sea views. Created by highly-acclaimed architects, each villa • Bedrooms: 4,5,6 has its own distinct identity fusing traditional Andalusian-style with colonial and • Bathrooms: 4 contemporary influences.

**Price: From 5,160,000 €** 

• Plot Size: 1,888 - 2,520 m <sup>2</sup> • Built Size: 552 - 795 m <sup>2</sup>

• **Terrace:** 185 - 457 m <sup>2</sup>

Move2Spain

info@move2spain.com https://move2spain.com/ +34 965 077 777