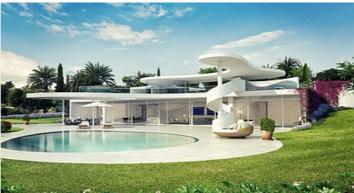

## Frontline golf villas in Finca Cortesín Resort

**Location: Casares** 

Each of the 16 individually designed villas at Finca Cortesin have a private garden and • Reference: AP1230 pool, and enjoy stunning sea views. Created by highly-acclaimed architects, each villa • Bedrooms: 4,5,6 has its own distinct identity fusing traditional Andalusian-style with colonial and • Bathrooms: 4 contemporary influences.

**Price: From 5,160,000 €** 

• Plot Size: 1,888 - 2,520 m <sup>2</sup> • Built Size: 552 - 795 m <sup>2</sup>

• **Terrace:** 185 - 457 m <sup>2</sup>

Move2Spain

info@move2spain.com https://move2spain.com/ +34 965 077 777