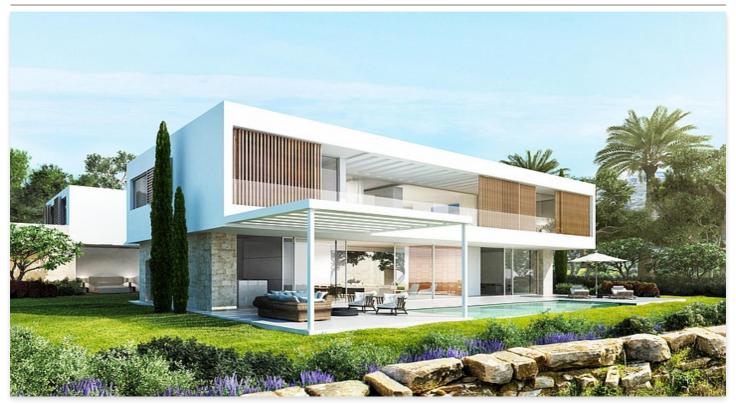

## Frontline golf villas in Finca Cortesín Resort

**Location: Casares** 

Each of the 16 individually designed villas at Finca Cortesin have a private garden and • Reference: AP1230 pool, and enjoy stunning sea views. Created by highly-acclaimed architects, each villa • Bedrooms: 4,5,6 has its own distinct identity fusing traditional Andalusian-style with colonial and • Bathrooms: 4 contemporary influences.

**Price: From 5,160,000 €** 

• Plot Size: 1,888 - 2,520 m <sup>2</sup> • Built Size: 552 - 795 m <sup>2</sup>

• **Terrace:** 185 - 457 m <sup>2</sup>

Move2Spain

info@move2spain.com https://move2spain.com/ +34 965 077 777