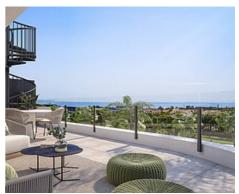

Inside, the unique distribution is specially designed to offer spacious living areas where the interior is connected to the exterior areas to maximize light and space. The open plan lounge area featuring the kitchen flows seamlessly and connects with the large terrace to provide a unique living area.

**Price: From 521,000 €** 

• Bedrooms: 2

• Bathrooms: 2

• Built Size: 103 m <sup>2</sup>

Reference: AP1234

• Terrace: 82 m <sup>2</sup>