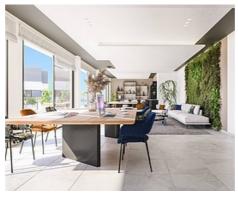

Inside, the unique distribution is specially designed to offer spacious living areas where the interior is connected to the exterior areas to maximize light and space. The open plan lounge area featuring the kitchen flows seamlessly and connects with the large terrace to provide a unique living area.