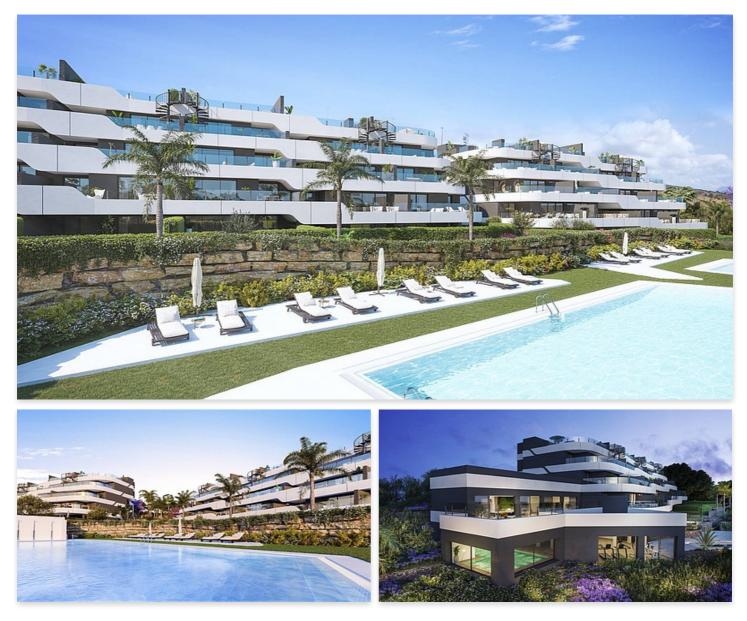

## Exclusive homes with a unique views of the Mediterranean horizon

## Location: Estepona

This new development offers 88 exclusive homes specially designed for you to enjoy the Mediterranean lifestyle. The south exposure, the glazed surface and the large terraces ensure an optimal use of sunlight.

Inside, the unique distribution is specially designed to offer spacious living areas where the interior is connected to the exterior areas to maximize light and space. The open plan lounge area featuring the kitchen flows seamlessly and connects with the large terrace to provide a unique living area.