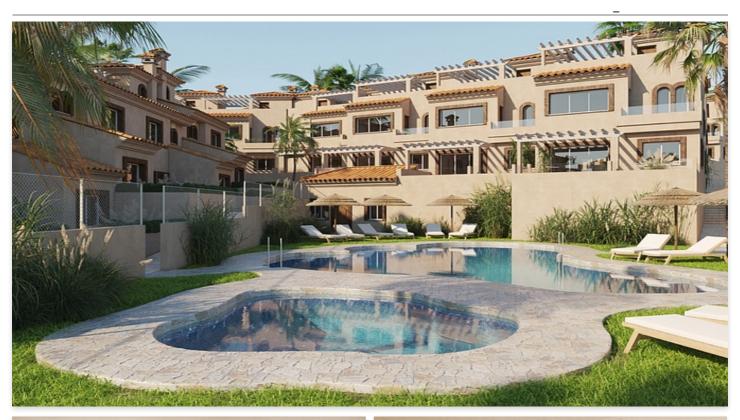

## Andalusian-style townhouses in Estepona

#### Location: Estepona

This new development is an exclusive residential of 47 townhouses in the heart of golf on the Costa del Sol, next to El Campanario Golf & Country House.

The location of this residential and its Andalusian-style architecture allows the houses • Built Size: 150 m<sup>2</sup> to have large terraces with views and natural light.

The 3-bedroom homes include a porch and solarium with pergola, private garden and basement, as well as 2 parking spaces in the basement. In addition, this residential has a swimming pool and common gardens.

This development is within walking distance of some of the 70 golf courses on the Costa del Sol. It is also very close to Puerto Banús, Marbella and Estepona and 50 minutes from Malaga airport.