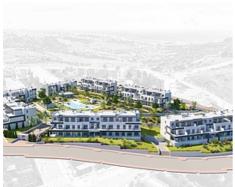

## **Location: Estepona**

This is an exclusive development of 115 homes with 1, 2, 3 and 4 bedrooms and there is also the opportunity to choose between spectacular penthouses or ground floor apartments with a private garden. All the properties have a garage space and storeroom, and large windows leading onto generous sized terraces.

It is located in an unbeatable natural setting and was planned in detail to achieve a concept of open spaces where functionality and the fact they face south makes light the main feature.

This meticulous project includes excellent communal areas with two swimming pools for adults and children, a gym and social club, surrounded by spacious gardens designed to be enjoyed by you and your family and friends.

This development has spectacular penthouses with a huge terrace and ground floor apartments, spacious private gardens and covered terraces, all intended to make the most of the Costa del Sol orientation.