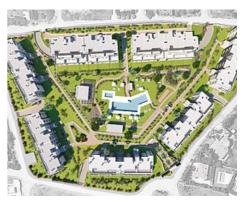

## **Location: Estepona**

This is an exclusive development of 115 homes with 1, 2, 3 and 4 bedrooms and there is also the opportunity to choose between spectacular penthouses or ground floor apartments with a private garden. All the properties have a garage space and storeroom, and large windows leading onto generous sized terraces.

It is located in an unbeatable natural setting and was planned in detail to achieve a concept of open spaces where functionality and the fact they face south makes light the main feature.

This meticulous project includes excellent communal areas with two swimming pools for adults and children, a gym and social club, surrounded by spacious gardens designed to be enjoyed by you and your family and friends.