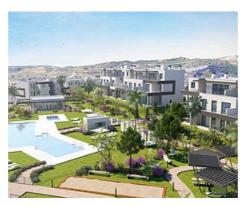

## **Location: Estepona**

This is an exclusive development of 115 homes with 1, 2, 3 and 4 bedrooms and there is also the opportunity to choose between spectacular penthouses or ground floor apartments with a private garden. All the properties have a garage space and storeroom, and large windows leading onto generous sized terraces.

It is located in an unbeatable natural setting and was planned in detail to achieve a concept of open spaces where functionality and the fact they face south makes light the main feature.

This meticulous project includes excellent communal areas with two swimming pools for adults and children, a gym and social club, surrounded by spacious gardens designed to be enjoyed by you and your family and friends.

This development has spectacular penthouses with a huge terrace and ground floor apartments, spacious private gardens and covered terraces, all intended to make the most of the Costa del Sol orientation.