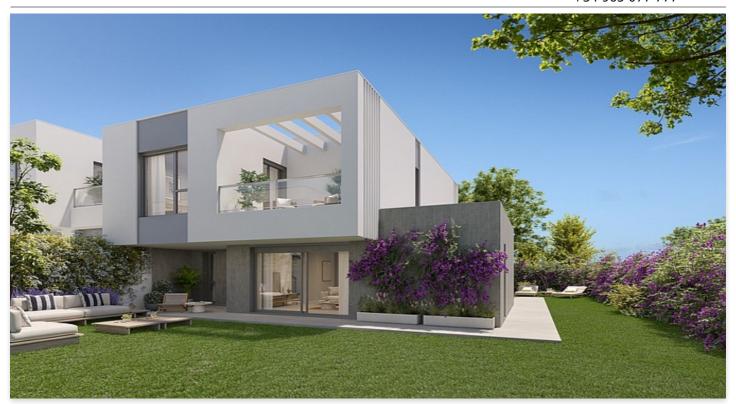

info@move2spain.com https://move2spain.com/ +34 965 077 777

Detached villas just 300m from the magnificent beaches of Elviria (Marbella)

**Location: Marbella** Price: 860,000 € - 1,500,000 €

This is an exclusive complex located in Elviria, one of the most exclusive residential • Reference: AP1251 areas of Marbella, surrounded by pine forests and close to the best beaches. A • Bedrooms: 3 residential complex made up of 88 single-family homes to enjoy with your family as you • have always dreamed of.

The 3 and 4 bedroom homes have two floors, terraces and private gardens, large windows oriented to take advantage of natural light, and spacious areas with two swimming pools, gym and multifunctional room for the enjoyment of the neighbours. The design of the homes meets the highest standards of comfort and quality, from the air conditioning and underfloor heating by aerothermal energy, to the furnished and equipped kitchens, through a careful choice of finishes, everything responds to a first class product and its environment to the latest trends.