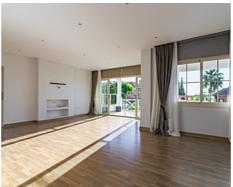

From the entrance hall in ground floor gives access to the spacious living room connected to both the kitchen and the covered terrace, with direct access to the pool and garden. On this same floor we have a spacious bedroom and a complete bathroom. The fully furnished kitchen has a pantry room and laundry room from which you go directly to the back garden of the house.