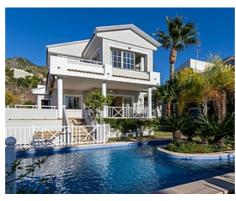

### Elegant classic villa with panoramic sea views in Benalmádena

#### Location: Benalmádena

Beautiful classic villa with spectacular views of the sea and the Bay of Fuengirola. It is distributed over 3 floors: Large basement that has 2 very spacious bedrooms with natural light and ventilation thanks to its windows, full bathroom with shower, gym room and cinema room with mini bar, storage room and access to 2 independent garages.

#### Price: From 980,000 €

- Reference: AP1258
- Bedrooms: 5
- Bathrooms: 4
- Plot Size: 656 m<sup>2</sup>
- Built Size: 432 m<sup>2</sup>

Ideal location for this villa for sale in Benalmádena as the house is located very close to the access of the A7 and a short distance from the beach. The Málaga International Airport is just 10 minutes by car and 3 minutes to the center of Benalmádena Pueblo or the tennis & padel club El Higuerón.