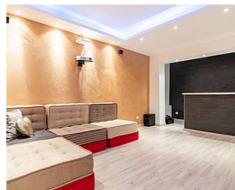

#### Location: Benalmádena

Beautiful classic villa with spectacular views of the sea and the Bay of Fuengirola. It is distributed over 3 floors: Large basement that has 2 very spacious bedrooms with natural light and ventilation thanks to its windows, full bathroom with shower, gym room and cinema room with mini bar, storage room and access to 2 independent garages.

From the entrance hall in ground floor gives access to the spacious living room connected to both the kitchen and the covered terrace, with direct access to the pool and garden. On this same floor we have a spacious bedroom and a complete bathroom. The fully furnished kitchen has a pantry room and laundry room from which you go directly to the back garden of the house.