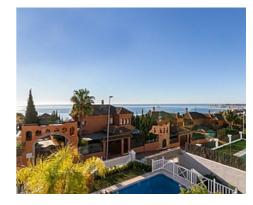

### Elegant classic villa with panoramic sea views in Benalmádena

#### Location: Benalmádena

Beautiful classic villa with spectacular views of the sea and the Bay of Fuengirola. It is distributed over 3 floors: Large basement that has 2 very spacious bedrooms with natural light and ventilation thanks to its windows, full bathroom with shower, gym room and cinema room with mini bar, storage room and access to 2 independent garages.

#### Price: From 980,000 €

- Reference: AP1258
- Bedrooms: 5
- Bathrooms: 4
- Plot Size: 656 m<sup>2</sup>
- Built Size: 432 m<sup>2</sup>

Ideal location for this villa for sale in Benalmádena as the house is located very close to the access of the A7 and a short distance from the beach. The Málaga International Airport is just 10 minutes by car and 3 minutes to the center of Benalmádena Pueblo or the tennis & padel club El Higuerón.