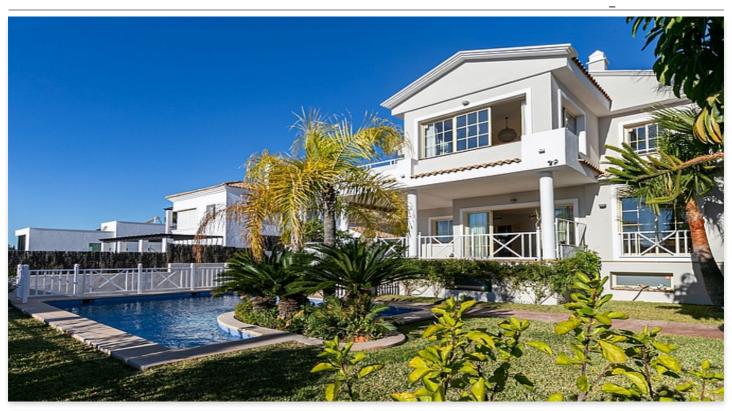

### Elegant classic villa with panoramic sea views in Benalmádena

#### Location: Benalmádena

Beautiful classic villa with spectacular views of the sea and the Bay of Fuengirola. It is distributed over 3 floors: Large basement that has 2 very spacious bedrooms with natural light and ventilation thanks to its windows, full bathroom with shower, gym room and cinema room with mini bar, storage room and access to 2 independent garages.

From the entrance hall in ground floor gives access to the spacious living room connected to both the kitchen and the covered terrace, with direct access to the pool and garden. On this same floor we have a spacious bedroom and a complete bathroom. The fully furnished kitchen has a pantry room and laundry room from which you go directly to the back garden of the house.