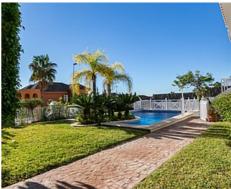

From the entrance hall in ground floor gives access to the spacious living room connected to both the kitchen and the covered terrace, with direct access to the pool and garden. On this same floor we have a spacious bedroom and a complete bathroom. The fully furnished kitchen has a pantry room and laundry room from which you go directly to the back garden of the house.