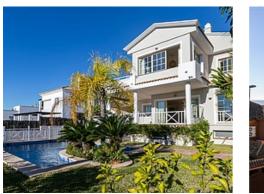

#### Location: Benalmádena

Beautiful classic villa with spectacular views of the sea and the Bay of Fuengirola. It is distributed over 3 floors: Large basement that has 2 very spacious bedrooms with natural light and ventilation thanks to its windows, full bathroom with shower, gym room and cinema room with mini bar, storage room and access to 2 independent garages.

From the entrance hall in ground floor gives access to the spacious living room connected to both the kitchen and the covered terrace, with direct access to the pool and garden. On this same floor we have a spacious bedroom and a complete bathroom. The fully furnished kitchen has a pantry room and laundry room from which you go directly to the back garden of the house.