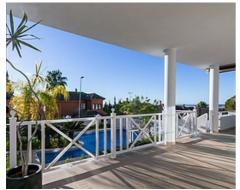

From the entrance hall in ground floor gives access to the spacious living room connected to both the kitchen and the covered terrace, with direct access to the pool and garden. On this same floor we have a spacious bedroom and a complete bathroom. The fully furnished kitchen has a pantry room and laundry room from which you go directly to the back garden of the house.

Going up the wide double-height stairs we reach the two bedrooms on the first floor, the master bedroom with a large bathroom ensuite and a large dressing room with a window. It has windows on the front and access to a private terrace from where you can enjoy spectacular views of the sea and another bedroom with dressing room and full bathroom ensuite.