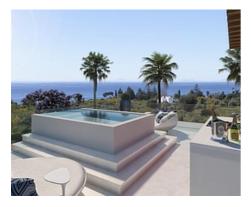

## Detached villas located in the eastern part of Marbella

#### Location: Marbella

Located in Rio Real Golf, Marbella East, bordering the four seasons luxury project, the project consists about detached villas with mediterranean-contemporary architecture, on plots of 800 m2 and an average of 500 built meters, large terraces, private elevator from the basement to the solarium floor, 4/5 bedrooms, heated outdoor and indoor pool, jacuzzi, spa area, gym, home cinema, wine cellar, generous garage, fully equipped designer kitchens with gaggenau appliances , bathroom settings and taps in design... the villas will enjoy magnificent sea, mountain and golf views.

#### Price: 3,600,000 € - 4,500,000 €

- Reference: AP1270
- Bedrooms: 4,5
- Bathrooms: 6,7
- Plot Size: 800 821 m<sup>2</sup>
- Built Size: 437 526 m<sup>2</sup>
- Terrace: 168 271 m<sup>2</sup>