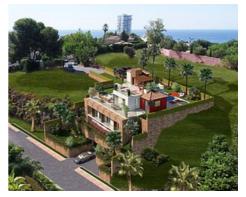

#### Location: Marbella

Located in Rio Real Golf, Marbella East, bordering the four seasons luxury project, the project consists about detached villas with mediterranean-contemporary architecture, on plots of 800 m2 and an average of 500 built meters, large terraces, private elevator from the basement to the solarium floor, 4/5 bedrooms, heated outdoor and indoor pool, jacuzzi, spa area, gym, home cinema, wine cellar, generous garage, fully equipped designer kitchens with gaggenau appliances , bathroom settings and taps in design... the villas will enjoy magnificent sea, mountain and golf views.