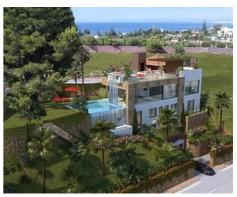

#### Location: Marbella

Located in Rio Real Golf, Marbella East, bordering the four seasons luxury project, the project consists about detached villas with mediterranean-contemporary architecture, on plots of 800 m2 and an average of 500 built meters, large terraces, private elevator from the basement to the solarium floor, 4/5 bedrooms, heated outdoor and indoor pool, jacuzzi, spa area, gym, home cinema, wine cellar, generous garage, fully equipped designer kitchens with gaggenau appliances , bathroom settings and taps in design... the villas will enjoy magnificent sea, mountain and golf views.