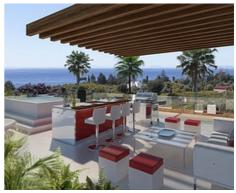

#### Location: Marbella

Located in Rio Real Golf, Marbella East, bordering the four seasons luxury project, the project consists about detached villas with mediterranean-contemporary architecture, on plots of 800 m2 and an average of 500 built meters, large terraces, private elevator from the basement to the solarium floor, 4/5 bedrooms, heated outdoor and indoor pool, jacuzzi, spa area, gym, home cinema, wine cellar, generous garage, fully equipped designer kitchens with gaggenau appliances , bathroom settings and taps in design... the villas will enjoy magnificent sea, mountain and golf views.