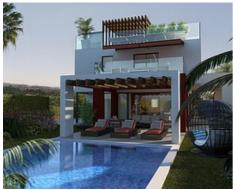

## Detached villas located in the eastern part of Marbella

#### Location: Marbella

Located in Rio Real Golf, Marbella East, bordering the four seasons luxury project, the project consists about detached villas with mediterranean-contemporary architecture, on plots of 800 m2 and an average of 500 built meters, large terraces, private elevator from the basement to the solarium floor, 4/5 bedrooms, heated outdoor and indoor pool, jacuzzi, spa area, gym, home cinema, wine cellar, generous garage, fully equipped designer kitchens with gaggenau appliances , bathroom settings and taps in design... the villas will enjoy magnificent sea, mountain and golf views.

#### Price: 3,600,000 € - 4,500,000 €

- Reference: AP1270
- Bedrooms: 4,5
- Bathrooms: 6,7
- Plot Size: 800 821 m<sup>2</sup>
- Built Size: 437 526 m<sup>2</sup>
- Terrace: 168 271 m<sup>2</sup>