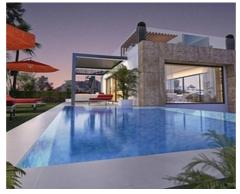

## Detached villas located in the eastern part of Marbella

#### Location: Marbella

Located in Rio Real Golf, Marbella East, bordering the four seasons luxury project, the project consists about detached villas with mediterranean-contemporary architecture, on plots of 800 m2 and an average of 500 built meters, large terraces, private elevator from the basement to the solarium floor, 4/5 bedrooms, heated outdoor and indoor pool, jacuzzi, spa area, gym, home cinema, wine cellar, generous garage, fully equipped designer kitchens with gaggenau appliances , bathroom settings and taps in design... the villas will enjoy magnificent sea, mountain and golf views.

#### Price: 3,600,000 € - 4,500,000 €

- Reference: AP1270
- Bedrooms: 4,5
- Bathrooms: 6,7
- Plot Size: 800 821 m<sup>2</sup>
- Built Size: 437 526 m<sup>2</sup>
- Terrace: 168 271 m<sup>2</sup>