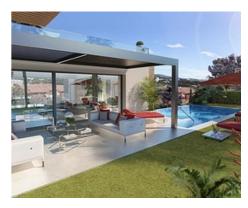

#### Location: Marbella

Located in Rio Real Golf, Marbella East, bordering the four seasons luxury project, the project consists about detached villas with mediterranean-contemporary architecture, on plots of 800 m2 and an average of 500 built meters, large terraces, private elevator from the basement to the solarium floor, 4/5 bedrooms, heated outdoor and indoor pool, jacuzzi, spa area, gym, home cinema, wine cellar, generous garage, fully equipped designer kitchens with gaggenau appliances , bathroom settings and taps in design... the villas will enjoy magnificent sea, mountain and golf views.

#### Price: 3,600,000 € - 4,500,000 €

- Reference: AP1270
- Bedrooms: 4,5
- Bathrooms: 6,7
- Plot Size: 800 821 m<sup>2</sup>
- Built Size: 437 526 m<sup>2</sup>
- Terrace: 168 271 m<sup>2</sup>