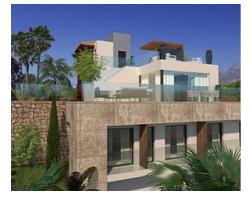

## Detached villas located in the eastern part of Marbella

#### Location: Marbella

Located in Rio Real Golf, Marbella East, bordering the four seasons luxury project, the project consists about detached villas with mediterranean-contemporary architecture, on plots of 800 m2 and an average of 500 built meters, large terraces, private elevator from the basement to the solarium floor, 4/5 bedrooms, heated outdoor and indoor pool, jacuzzi, spa area, gym, home cinema, wine cellar, generous garage, fully equipped designer kitchens with gaggenau appliances , bathroom settings and taps in design... the villas will enjoy magnificent sea, mountain and golf views.

#### Price: 3,600,000 € - 4,500,000 €

- Reference: AP1270
- Bedrooms: 4,5
- Bathrooms: 6,7
- Plot Size: 800 821 m<sup>2</sup>
- Built Size: 437 526 m<sup>2</sup>
- Terrace: 168 271 m<sup>2</sup>