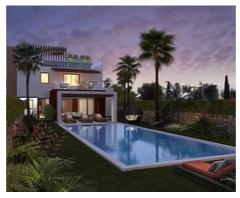

## Detached villas located in the eastern part of Marbella

#### Location: Marbella

Located in Rio Real Golf, Marbella East, bordering the four seasons luxury project, the project consists about detached villas with mediterranean-contemporary architecture, on plots of 800 m2 and an average of 500 built meters, large terraces, private elevator from the basement to the solarium floor, 4/5 bedrooms, heated outdoor and indoor pool, jacuzzi, spa area, gym, home cinema, wine cellar, generous garage, fully equipped designer kitchens with gaggenau appliances , bathroom settings and taps in design... the villas will enjoy magnificent sea, mountain and golf views.

#### Price: 3,600,000 € - 4,500,000 €

- Reference: AP1270
- Bedrooms: 4,5
- Bathrooms: 6,7
- Plot Size: 800 821 m<sup>2</sup>
- Built Size: 437 526 m<sup>2</sup>
- Terrace: 168 271 m<sup>2</sup>