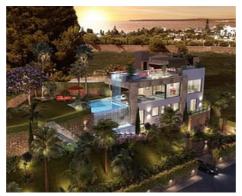

## Detached villas located in the eastern part of Marbella

#### Location: Marbella

Located in Rio Real Golf, Marbella East, bordering the four seasons luxury project, the project consists about detached villas with mediterranean-contemporary architecture, on plots of 800 m2 and an average of 500 built meters, large terraces, private elevator from the basement to the solarium floor, 4/5 bedrooms, heated outdoor and indoor pool, jacuzzi, spa area, gym, home cinema, wine cellar, generous garage, fully equipped designer kitchens with gaggenau appliances , bathroom settings and taps in design... the villas will enjoy magnificent sea, mountain and golf views.

#### Price: 3,600,000 € - 4,500,000 €

- Reference: AP1270
- Bedrooms: 4,5
- Bathrooms: 6,7
- Plot Size: 800 821 m<sup>2</sup>
- Built Size: 437 526 m<sup>2</sup>
- Terrace: 168 271 m<sup>2</sup>