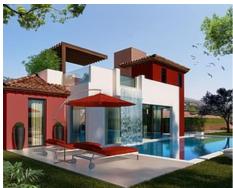

## Detached villas located in the eastern part of Marbella

#### Location: Marbella

Located in Rio Real Golf, Marbella East, bordering the four seasons luxury project, the project consists about detached villas with mediterranean-contemporary architecture, on plots of 800 m2 and an average of 500 built meters, large terraces, private elevator from the basement to the solarium floor, 4/5 bedrooms, heated outdoor and indoor pool, jacuzzi, spa area, gym, home cinema, wine cellar, generous garage, fully equipped designer kitchens with gaggenau appliances , bathroom settings and taps in design... the villas will enjoy magnificent sea, mountain and golf views.

#### Price: 3,600,000 € - 4,500,000 €

- Reference: AP1270
- Bedrooms: 4,5
- Bathrooms: 6,7
- Plot Size: 800 821 m<sup>2</sup>
- Built Size: 437 526 m<sup>2</sup>
- Terrace: 168 271 m<sup>2</sup>