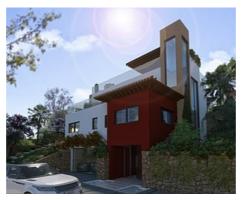

## Detached villas located in the eastern part of Marbella

#### Location: Marbella

Located in Rio Real Golf, Marbella East, bordering the four seasons luxury project, the project consists about detached villas with mediterranean-contemporary architecture, on plots of 800 m2 and an average of 500 built meters, large terraces, private elevator from the basement to the solarium floor, 4/5 bedrooms, heated outdoor and indoor pool, jacuzzi, spa area, gym, home cinema, wine cellar, generous garage, fully equipped designer kitchens with gaggenau appliances , bathroom settings and taps in design... the villas will enjoy magnificent sea, mountain and golf views.

#### Price: 3,600,000 € - 4,500,000 €

- Reference: AP1270
- Bedrooms: 4,5
- Bathrooms: 6,7
- Plot Size: 800 821 m<sup>2</sup>
- Built Size: 437 526 m<sup>2</sup>
- Terrace: 168 271 m<sup>2</sup>