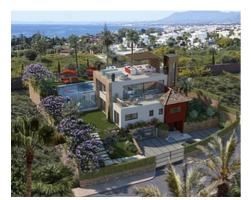

## Detached villas located in the eastern part of Marbella

#### Location: Marbella

Located in Rio Real Golf, Marbella East, bordering the four seasons luxury project, the project consists about detached villas with mediterranean-contemporary architecture, on plots of 800 m2 and an average of 500 built meters, large terraces, private elevator from the basement to the solarium floor, 4/5 bedrooms, heated outdoor and indoor pool, jacuzzi, spa area, gym, home cinema, wine cellar, generous garage, fully equipped designer kitchens with gaggenau appliances , bathroom settings and taps in design... the villas will enjoy magnificent sea, mountain and golf views.

#### Price: 3,600,000 € - 4,500,000 €

- Reference: AP1270
- Bedrooms: 4,5
- Bathrooms: 6,7
- Plot Size: 800 821 m<sup>2</sup>
- Built Size: 437 526 m<sup>2</sup>
- Terrace: 168 271 m<sup>2</sup>