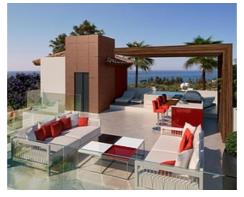

#### Location: Marbella

Located in Rio Real Golf, Marbella East, bordering the four seasons luxury project, the project consists about detached villas with mediterranean-contemporary architecture, on plots of 800 m2 and an average of 500 built meters, large terraces, private elevator from the basement to the solarium floor, 4/5 bedrooms, heated outdoor and indoor pool, jacuzzi, spa area, gym, home cinema, wine cellar, generous garage, fully equipped designer kitchens with gaggenau appliances , bathroom settings and taps in design... the villas will enjoy magnificent sea, mountain and golf views.

#### Price: 3,600,000 € - 4,500,000 €

- Reference: AP1270
- Bedrooms: 4,5
- Bathrooms: 6,7
- Plot Size: 800 821 m<sup>2</sup>
- Built Size: 437 526 m<sup>2</sup>
- Terrace: 168 271 m<sup>2</sup>