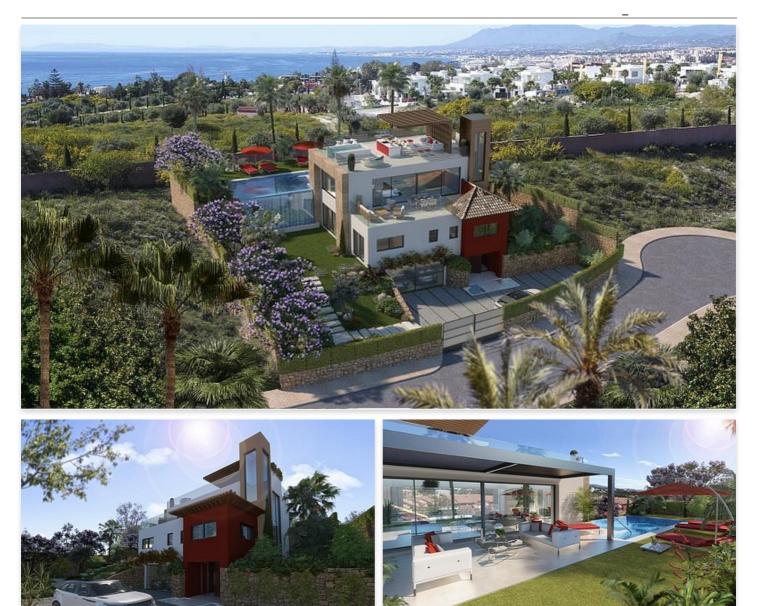

## Detached villas located in the eastern part of Marbella

#### Location: Marbella

Located in Rio Real Golf, Marbella East, bordering the four seasons luxury project, the project consists about detached villas with mediterranean-contemporary architecture, on plots of 800 m2 and an average of 500 built meters, large terraces, private elevator from the basement to the solarium floor, 4/5 bedrooms, heated outdoor and indoor pool, jacuzzi, spa area, gym, home cinema, wine cellar, generous garage, fully equipped designer kitchens with gaggenau appliances , bathroom settings and taps in design... the villas will enjoy magnificent sea, mountain and golf views.

#### Price: 3,600,000 € - 4,500,000 €

- Reference: AP1270
- Bedrooms: 4,5
- Bathrooms: 6,7
- Plot Size: 800 821 m<sup>2</sup>
- Built Size: 437 526 m<sup>2</sup>
- Terrace: 168 271 m<sup>2</sup>