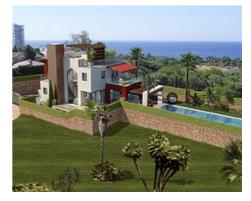

#### Location: Marbella

Located in Rio Real Golf, Marbella East, bordering the four seasons luxury project, the project consists about detached villas with mediterranean-contemporary architecture, on plots of 800 m2 and an average of 500 built meters, large terraces, private elevator from the basement to the solarium floor, 4/5 bedrooms, heated outdoor and indoor pool, jacuzzi, spa area, gym, home cinema, wine cellar, generous garage, fully equipped designer kitchens with gaggenau appliances , bathroom settings and taps in design... the villas will enjoy magnificent sea, mountain and golf views.