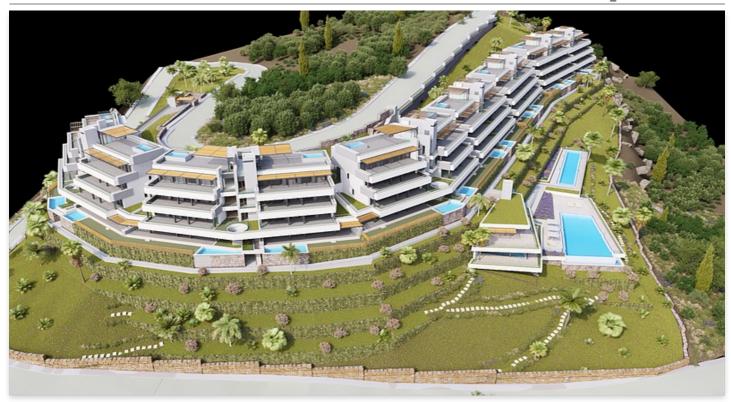

## Location: Benahavís

56 three and four bedroom exclusive properties with panoramic sea views, that are • Reference: AP1271 distributed in 7 blocks with only 2 properties on each floor to make it even more • exclusive. Each property is perfectly designed and thought with your wellbeing and comfort at all times.

As a spectacular balcony looks onto the sea, This development offers impressive views of the entire coastline and the Marbella Bay, all the way to the Rock of Gibraltar with Africa in the background, which makes it the ideal place to enjoy the Mediterranean lifestyle.