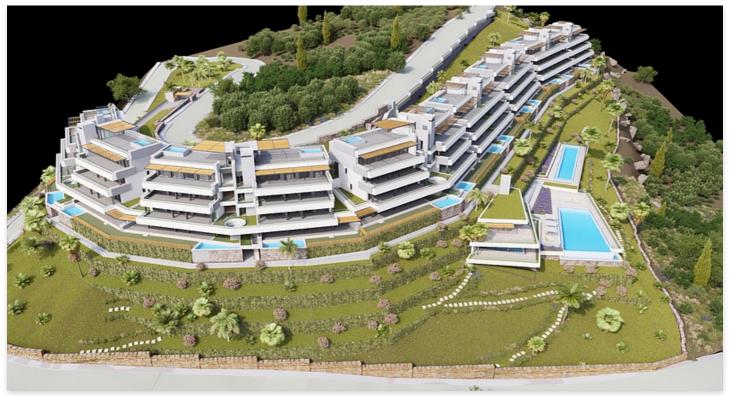

## Location: Benahavís

56 three and four bedroom exclusive properties with panoramic sea views, that are • Reference: AP1271 distributed in 7 blocks with only 2 properties on each floor to make it even more • exclusive. Each property is perfectly designed and thought with your wellbeing and comfort at all times.

As a spectacular balcony looks onto the sea, This development offers impressive views of the entire coastline and the Marbella Bay, all the way to the Rock of Gibraltar with Africa in the background, which makes it the ideal place to enjoy the Mediterranean lifestyle.