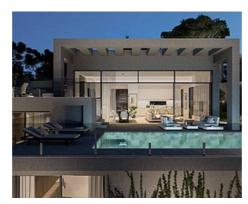

## Location: Benahavís

Exclusive off-plan development of luxury villas with private pools located in the • Reference: AP1277 beautiful area of Benahavis. Built over a 269,000 m2 plot, on the western side of the • Bedrooms: 3 Costa del Sol between Estepona and Marbella, the first phase will comprise of 14 independent villas with 3 different configurations to choose from. The modern properties will incorporate organic and natural elements in keeping with its surroundings, sitting in a gated and secure community with clubhouse and spa for residents to enjoy.

Benahavis is a haven of natural beauty only a few kilometers from the beach, sitting in an elevated position giving stunning views of the surrounding mountains and woodlands, all the way to the sea.

Price: 2,200,000 € - 2,750,000 €