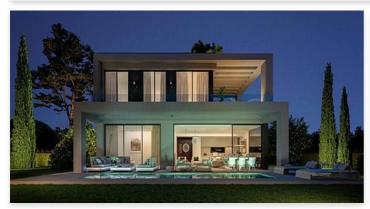

Luxurious villas with private pools located in the beautiful area of Benahavis

## Location: Benahavís

Exclusive off-plan development of luxury villas with private pools located in the • Reference: AP1277 beautiful area of Benahavis. Built over a 269,000 m2 plot, on the western side of the • Bedrooms: 3 Costa del Sol between Estepona and Marbella, the first phase will comprise of 14 independent villas with 3 different configurations to choose from. The modern properties will incorporate organic and natural elements in keeping with its surroundings, sitting in a gated and secure community with clubhouse and spa for residents to enjoy.

Benahavis is a haven of natural beauty only a few kilometers from the beach, sitting in an elevated position giving stunning views of the surrounding mountains and woodlands, all the way to the sea.

Price: 2,200,000 € - 2,750,000 €