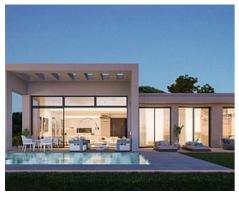

## Location: Benahavís

Exclusive off-plan development of luxury villas with private pools located in the • Reference: AP1277 beautiful area of Benahavis. Built over a 269,000 m2 plot, on the western side of the • Bedrooms: 3 Costa del Sol between Estepona and Marbella, the first phase will comprise of 14 independent villas with 3 different configurations to choose from. The modern properties will incorporate organic and natural elements in keeping with its surroundings, sitting in a gated and secure community with clubhouse and spa for residents to enjoy.

Benahavis is a haven of natural beauty only a few kilometers from the beach, sitting in an elevated position giving stunning views of the surrounding mountains and woodlands, all the way to the sea.

Price: 2,200,000 € - 2,750,000 €