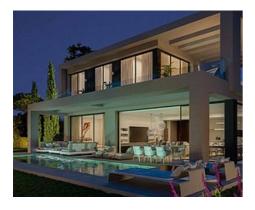

Luxurious villas with private pools located in the beautiful area of Benahavis

## Location: Benahavís

Exclusive off-plan development of luxury villas with private pools located in the • Reference: AP1277 beautiful area of Benahavis. Built over a 269,000 m2 plot, on the western side of the • Bedrooms: 3 Costa del Sol between Estepona and Marbella, the first phase will comprise of 14 independent villas with 3 different configurations to choose from. The modern properties will incorporate organic and natural elements in keeping with its surroundings, sitting in a gated and secure community with clubhouse and spa for residents to enjoy.

Benahavis is a haven of natural beauty only a few kilometers from the beach, sitting in an elevated position giving stunning views of the surrounding mountains and woodlands, all the way to the sea.

Price: 2,200,000 € - 2,750,000 €