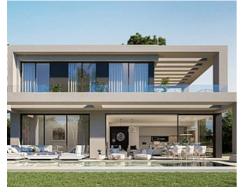

Luxurious villas with private pools located in the beautiful area of Benahavis

## Location: Benahavís

Exclusive off-plan development of luxury villas with private pools located in the • Reference: AP1277 beautiful area of Benahavis. Built over a 269,000 m2 plot, on the western side of the • Bedrooms: 3 Costa del Sol between Estepona and Marbella, the first phase will comprise of 14 independent villas with 3 different configurations to choose from. The modern properties will incorporate organic and natural elements in keeping with its surroundings, sitting in a gated and secure community with clubhouse and spa for residents to enjoy.

Benahavis is a haven of natural beauty only a few kilometers from the beach, sitting in an elevated position giving stunning views of the surrounding mountains and woodlands, all the way to the sea.

Price: 2,200,000 € - 2,750,000 €