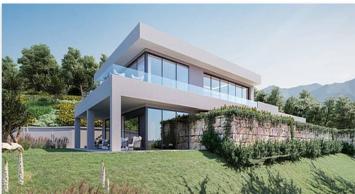

Luxurious villas with private pools located in the beautiful area of Benahavis

## Location: Benahavís

Exclusive off-plan development of luxury villas with private pools located in the • Reference: AP1277 beautiful area of Benahavis. Built over a 269,000 m2 plot, on the western side of the • Bedrooms: 3 Costa del Sol between Estepona and Marbella, the first phase will comprise of 14 independent villas with 3 different configurations to choose from. The modern properties will incorporate organic and natural elements in keeping with its surroundings, sitting in a gated and secure community with clubhouse and spa for residents to enjoy.

Benahavis is a haven of natural beauty only a few kilometers from the beach, sitting in an elevated position giving stunning views of the surrounding mountains and woodlands, all the way to the sea.

Price: 2,200,000 € - 2,750,000 €