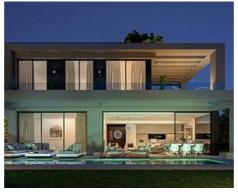

Luxurious villas with private pools located in the beautiful area of Benahavis

## Location: Benahavís

Exclusive off-plan development of luxury villas with private pools located in the • Reference: AP1277 beautiful area of Benahavis. Built over a 269,000 m2 plot, on the western side of the • Bedrooms: 3 Costa del Sol between Estepona and Marbella, the first phase will comprise of 14 independent villas with 3 different configurations to choose from. The modern properties will incorporate organic and natural elements in keeping with its surroundings, sitting in a gated and secure community with clubhouse and spa for residents to enjoy.

Benahavis is a haven of natural beauty only a few kilometers from the beach, sitting in an elevated position giving stunning views of the surrounding mountains and woodlands, all the way to the sea.

Price: 2,200,000 € - 2,750,000 €