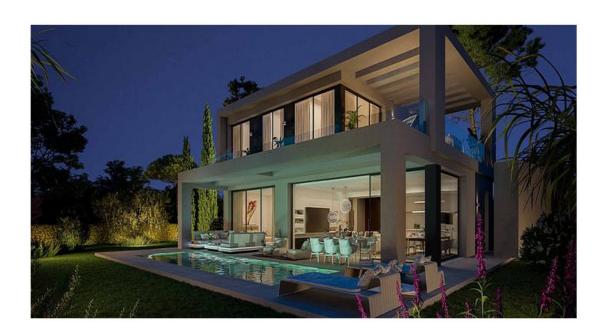

Luxurious villas with private pools located in the beautiful area of Benahavis

## Location: Benahavís

Exclusive off-plan development of luxury villas with private pools located in the • Reference: AP1277 beautiful area of Benahavis. Built over a 269,000 m2 plot, on the western side of the • Bedrooms: 3 Costa del Sol between Estepona and Marbella, the first phase will comprise of 14 independent villas with 3 different configurations to choose from. The modern properties will incorporate organic and natural elements in keeping with its surroundings, sitting in a gated and secure community with clubhouse and spa for residents to enjoy.

Benahavis is a haven of natural beauty only a few kilometers from the beach, sitting in an elevated position giving stunning views of the surrounding mountains and woodlands, all the way to the sea.

Price: 2,200,000 € - 2,750,000 €