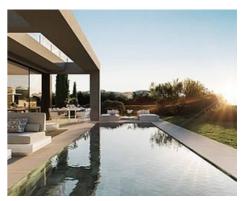

## Location: Benahavís

Exclusive off-plan development of luxury villas with private pools located in the • Reference: AP1277 beautiful area of Benahavis. Built over a 269,000 m2 plot, on the western side of the • Bedrooms: 3 Costa del Sol between Estepona and Marbella, the first phase will comprise of 14 independent villas with 3 different configurations to choose from. The modern properties will incorporate organic and natural elements in keeping with its surroundings, sitting in a gated and secure community with clubhouse and spa for residents to enjoy.

Benahavis is a haven of natural beauty only a few kilometers from the beach, sitting in an elevated position giving stunning views of the surrounding mountains and woodlands, all the way to the sea.

Price: 2,200,000 € - 2,750,000 €