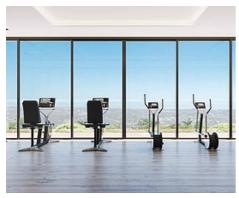

## Location: Benahavís

Exclusive off-plan development of luxury villas with private pools located in the • Reference: AP1277 beautiful area of Benahavis. Built over a 269,000 m2 plot, on the western side of the • Bedrooms: 3 Costa del Sol between Estepona and Marbella, the first phase will comprise of 14 independent villas with 3 different configurations to choose from. The modern properties will incorporate organic and natural elements in keeping with its surroundings, sitting in a gated and secure community with clubhouse and spa for residents to enjoy.