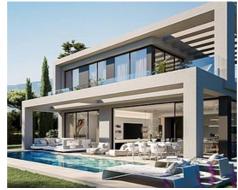

Luxurious villas with private pools located in the beautiful area of Benahavis

## Location: Benahavís

Exclusive off-plan development of luxury villas with private pools located in the • Reference: AP1277 beautiful area of Benahavis. Built over a 269,000 m2 plot, on the western side of the • Bedrooms: 3 Costa del Sol between Estepona and Marbella, the first phase will comprise of 14 independent villas with 3 different configurations to choose from. The modern properties will incorporate organic and natural elements in keeping with its surroundings, sitting in a gated and secure community with clubhouse and spa for residents to enjoy.

Benahavis is a haven of natural beauty only a few kilometers from the beach, sitting in an elevated position giving stunning views of the surrounding mountains and woodlands, all the way to the sea.

Price: 2,200,000 € - 2,750,000 €