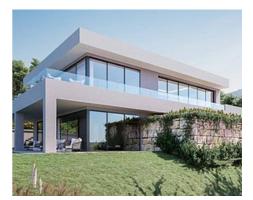

Luxurious villas with private pools located in the beautiful area of Benahavis

## Location: Benahavís

Exclusive off-plan development of luxury villas with private pools located in the • Reference: AP1277 beautiful area of Benahavis. Built over a 269,000 m2 plot, on the western side of the • Bedrooms: 3 Costa del Sol between Estepona and Marbella, the first phase will comprise of 14 independent villas with 3 different configurations to choose from. The modern properties will incorporate organic and natural elements in keeping with its surroundings, sitting in a gated and secure community with clubhouse and spa for residents to enjoy.

Benahavis is a haven of natural beauty only a few kilometers from the beach, sitting in an elevated position giving stunning views of the surrounding mountains and woodlands, all the way to the sea.

Price: 2,200,000 € - 2,750,000 €