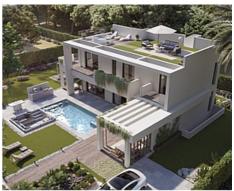

### Modern style villas in Manilva

#### **Location: Manilva**

This new development is comprised of 11 modern style villas with a contemporary design divided into 2 levels.

The extensive private areas include garden and swimming pool

The villas will enjoy 3 bedrooms, 3 bathrooms, ( optional a 4 bedroom ), large living open plan areas with a modern style kitchen, leading directly into the gardens with pools.