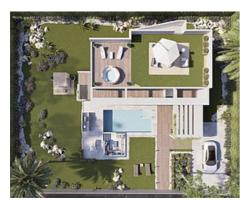

### Modern style villas in Manilva

#### **Location: Manilva**

This new development is comprised of 11 modern style villas with a contemporary design divided into 2 levels.

The extensive private areas include garden and swimming pool

The villas will enjoy 3 bedrooms, 3 bathrooms, ( optional a 4 bedroom ), large living open plan areas with a modern style kitchen, leading directly into the gardens with pools.

#### Price: 875,000 € - 1,190,000 €

- Reference: AP1283
- Bedrooms: 3,4
- Bathrooms: 3
- Plot Size: 842 867 m <sup>2</sup>
- Built Size: 176 m<sup>2</sup>