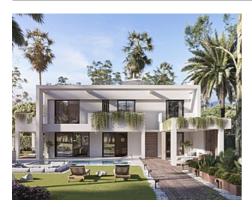

### Modern style villas in Manilva

#### **Location: Manilva**

This new development is comprised of 11 modern style villas with a contemporary design divided into 2 levels.

The extensive private areas include garden and swimming pool

The villas will enjoy 3 bedrooms, 3 bathrooms, ( optional a 4 bedroom ), large living open plan areas with a modern style kitchen, leading directly into the gardens with pools.

#### Price: 875,000 € - 1,190,000 €

- Reference: AP1283
- Bedrooms: 3,4
- Bathrooms: 3
- Plot Size: 842 867 m <sup>2</sup>
- Built Size: 176 m<sup>2</sup>