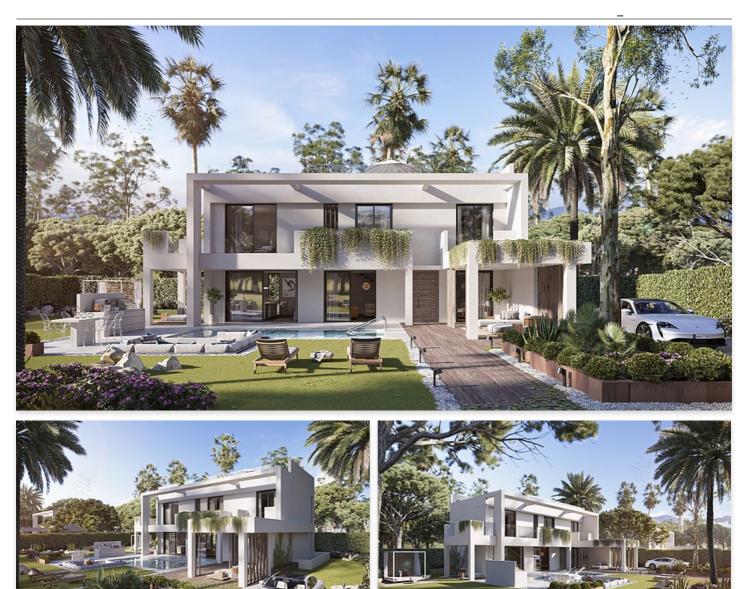

### Modern style villas in Manilva

#### **Location: Manilva**

This new development is comprised of 11 modern style villas with a contemporary design divided into 2 levels.

The extensive private areas include garden and swimming pool

The villas will enjoy 3 bedrooms, 3 bathrooms, ( optional a 4 bedroom ), large living open plan areas with a modern style kitchen, leading directly into the gardens with pools.

#### Price: 875,000 € - 1,190,000 €

- Reference: AP1283
- Bedrooms: 3,4
- Bathrooms: 3
- Plot Size: 842 867 m <sup>2</sup>
- Built Size: 176 m<sup>2</sup>