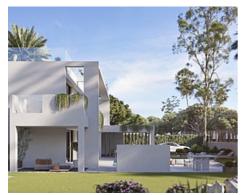

### Modern style villas in Manilva

#### **Location: Manilva**

This new development is comprised of 11 modern style villas with a contemporary design divided into 2 levels.

The extensive private areas include garden and swimming pool

The villas will enjoy 3 bedrooms, 3 bathrooms, ( optional a 4 bedroom ), large living open plan areas with a modern style kitchen, leading directly into the gardens with pools.

#### Price: 875,000 € - 1,190,000 €

- Reference: AP1283
- Bedrooms: 3,4
- Bathrooms: 3
- Plot Size: 842 867 m <sup>2</sup>
- Built Size: 176 m<sup>2</sup>