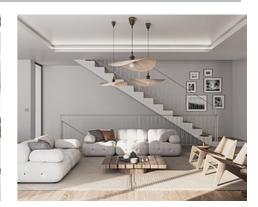

#### **Location: Manilva**

This new development is comprised of 11 modern style villas with a contemporary design divided into 2 levels.

The extensive private areas include garden and swimming pool

The villas will enjoy 3 bedrooms, 3 bathrooms, ( optional a 4 bedroom ), large living open plan areas with a modern style kitchen, leading directly into the gardens with pools.

#### Price: 875,000 € - 1,190,000 €

- Reference: AP1283
- Bedrooms: 3,4
- Bathrooms: 3
- Plot Size: 842 867 m <sup>2</sup>
- Built Size: 176 m<sup>2</sup>