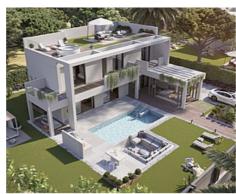

### Modern style villas in Manilva

#### **Location: Manilva**

This new development is comprised of 11 modern style villas with a contemporary design divided into 2 levels.

The extensive private areas include garden and swimming pool

The villas will enjoy 3 bedrooms, 3 bathrooms, ( optional a 4 bedroom ), large living open plan areas with a modern style kitchen, leading directly into the gardens with pools.

#### Price: 875,000 € - 1,190,000 €

- Reference: AP1283
- Bedrooms: 3,4
- Bathrooms: 3
- Plot Size: 842 867 m <sup>2</sup>
- Built Size: 176 m<sup>2</sup>