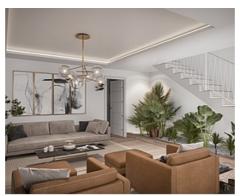

#### **Location: Manilva**

This new development is comprised of 11 modern style villas with a contemporary design divided into 2 levels.

The extensive private areas include garden and swimming pool

The villas will enjoy 3 bedrooms, 3 bathrooms, ( optional a 4 bedroom ), large living open plan areas with a modern style kitchen, leading directly into the gardens with pools.

#### Price: 875,000 € - 1,190,000 €

- Reference: AP1283
- Bedrooms: 3,4
- Bathrooms: 3
- Plot Size: 842 867 m <sup>2</sup>
- Built Size: 176 m<sup>2</sup>