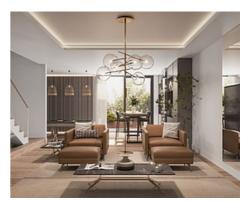

#### **Location: Manilva**

This new development is comprised of 11 modern style villas with a contemporary design divided into 2 levels.

The extensive private areas include garden and swimming pool

The villas will enjoy 3 bedrooms, 3 bathrooms, ( optional a 4 bedroom ), large living open plan areas with a modern style kitchen, leading directly into the gardens with pools.

#### Price: 875,000 € - 1,190,000 €

- Reference: AP1283
- Bedrooms: 3,4
- Bathrooms: 3
- Plot Size: 842 867 m <sup>2</sup>
- Built Size: 176 m<sup>2</sup>