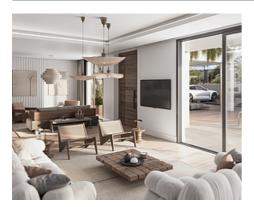

#### **Location: Manilva**

This new development is comprised of 11 modern style villas with a contemporary design divided into 2 levels.

The extensive private areas include garden and swimming pool

The villas will enjoy 3 bedrooms, 3 bathrooms, ( optional a 4 bedroom ), large living open plan areas with a modern style kitchen, leading directly into the gardens with pools.

#### Price: 875,000 € - 1,190,000 €

- Reference: AP1283
- Bedrooms: 3,4
- Bathrooms: 3
- Plot Size: 842 867 m <sup>2</sup>
- Built Size: 176 m<sup>2</sup>