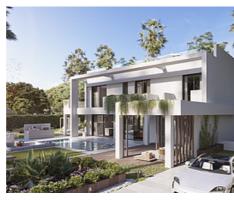

### Modern style villas in Manilva

#### **Location: Manilva**

This new development is comprised of 11 modern style villas with a contemporary design divided into 2 levels.

The extensive private areas include garden and swimming pool

The villas will enjoy 3 bedrooms, 3 bathrooms, ( optional a 4 bedroom ), large living open plan areas with a modern style kitchen, leading directly into the gardens with pools.

#### Price: 875,000 € - 1,190,000 €

- Reference: AP1283
- Bedrooms: 3,4
- Bathrooms: 3
- Plot Size: 842 867 m <sup>2</sup>
- Built Size: 176 m<sup>2</sup>