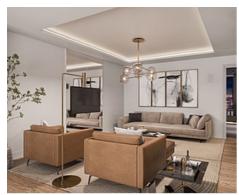

#### **Location: Manilva**

This new development is comprised of 11 modern style villas with a contemporary design divided into 2 levels.

The extensive private areas include garden and swimming pool

The villas will enjoy 3 bedrooms, 3 bathrooms, ( optional a 4 bedroom ), large living open plan areas with a modern style kitchen, leading directly into the gardens with pools.

#### Price: 875,000 € - 1,190,000 €

- Reference: AP1283
- Bedrooms: 3,4
- Bathrooms: 3
- Plot Size: 842 867 m <sup>2</sup>
- Built Size: 176 m<sup>2</sup>