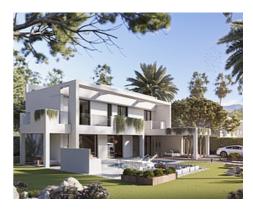

### Modern style villas in Manilva

#### **Location: Manilva**

This new development is comprised of 11 modern style villas with a contemporary design divided into 2 levels.

The extensive private areas include garden and swimming pool

The villas will enjoy 3 bedrooms, 3 bathrooms, ( optional a 4 bedroom ), large living open plan areas with a modern style kitchen, leading directly into the gardens with pools.

#### Price: 875,000 € - 1,190,000 €

- Reference: AP1283
- Bedrooms: 3,4
- Bathrooms: 3
- Plot Size: 842 867 m <sup>2</sup>
- Built Size: 176 m<sup>2</sup>