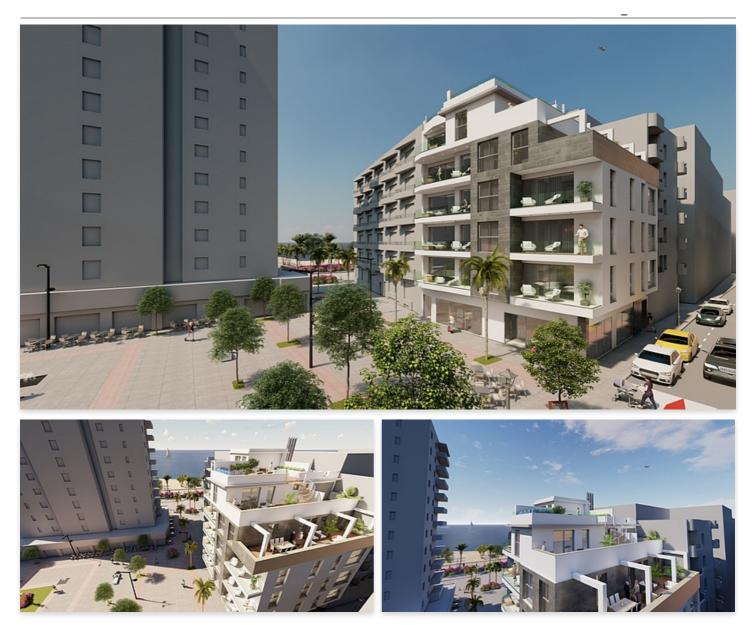

#### Location: Estepona

This is a residential complex of 13 flats, with 1 and 2 bedrooms, in the best location in • Reference: AP1290 the centre of Estepona: it is just 50 metres from the Rada's Beach. In the area around it, • Bedrooms: 2 you can find all possible services: supermarkets, pharmacies, health centre, cafes, • Bathrooms: 2 restaurants and all kinds of shops.

The homes are spacious, with large terraces and plenty of natural light. The layouts have been designed to make the most of every metre and to offer open, versatile and functional spaces with exceptional finishes, fitted kitchens and installation of air conditioning through aerothermal system.

All the flats have a large terrace with lateral sea views. Also, this development has two spectacular duplex penthouses, with 1 and 2 bedrooms, with terrace and a solarium where you can install a jacuzzi.