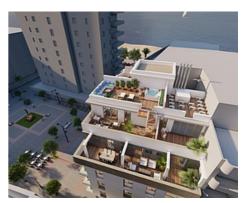

#### Location: Estepona

This is a residential complex of 13 flats, with 1 and 2 bedrooms, in the best location in • Reference: AP1290 the centre of Estepona: it is just 50 metres from the Rada's Beach. In the area around it, • Bedrooms: 2 you can find all possible services: supermarkets, pharmacies, health centre, cafes, • Bathrooms: 2 restaurants and all kinds of shops.

The homes are spacious, with large terraces and plenty of natural light. The layouts have been designed to make the most of every metre and to offer open, versatile and functional spaces with exceptional finishes, fitted kitchens and installation of air conditioning through aerothermal system.

All the flats have a large terrace with lateral sea views. Also, this development has two spectacular duplex penthouses, with 1 and 2 bedrooms, with terrace and a solarium where you can install a jacuzzi.