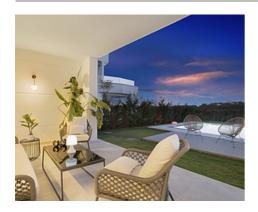

## Location: Estepona

The villa offers stunning sea and golf views due to its elevated position. This brand new villa is key ready to move into being fully furnished to a high standard which has been tastefully done throughout.

Passing through the private entrance where you will find 24 hour security brings you to the villa with a carport for two cars. The villa comprises on the main entrance level a hallway with an elevator and staircase which brings you down to the ground living area, an area that perfectly combines the living room, the dining room and the kitchen with a central island and separate laundry room. The large patio doors open out onto the spacious terraces, stunning garden and private pool giving you the most sensational views surrounding the villa. On the ground floor there is also a large bright bedroom with an ensuite bathroom.