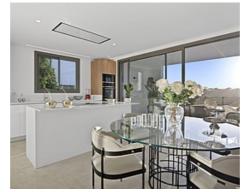

Passing through the private entrance where you will find 24 hour security brings you to the villa with a carport for two cars. The villa comprises on the main entrance level a hallway with an elevator and staircase which brings you down to the ground living area, an area that perfectly combines the living room, the dining room and the kitchen with a central island and separate laundry room. The large patio doors open out onto the spacious terraces, stunning garden and private pool giving you the most sensational views surrounding the villa. On the ground floor there is also a large bright bedroom with an ensuite bathroom.