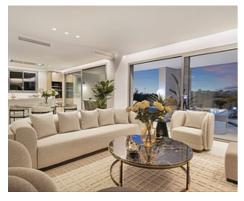

Passing through the private entrance where you will find 24 hour security brings you to the villa with a carport for two cars. The villa comprises on the main entrance level a hallway with an elevator and staircase which brings you down to the ground living area, an area that perfectly combines the living room, the dining room and the kitchen with a central island and separate laundry room. The large patio doors open out onto the spacious terraces, stunning garden and private pool giving you the most sensational views surrounding the villa. On the ground floor there is also a large bright bedroom with an ensuite bathroom.