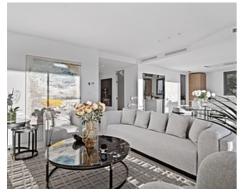

Passing through the private entrance where you will find 24 hour security brings you to the villa with a carport for two cars. The villa comprises on the main entrance level a hallway with an elevator and staircase which brings you down to the ground living area, an area that perfectly combines the living room, the dining room and the kitchen with a central island and separate laundry room. The large patio doors open out onto the spacious terraces, stunning garden and private pool giving you the most sensational views surrounding the villa. On the ground floor there is also a large bright bedroom with an ensuite bathroom.