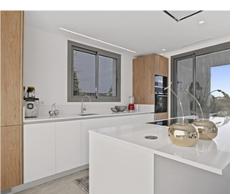

Passing through the private entrance where you will find 24 hour security brings you to the villa with a carport for two cars. The villa comprises on the main entrance level a hallway with an elevator and staircase which brings you down to the ground living area, an area that perfectly combines the living room, the dining room and the kitchen with a central island and separate laundry room. The large patio doors open out onto the spacious terraces, stunning garden and private pool giving you the most sensational views surrounding the villa. On the ground floor there is also a large bright bedroom with an ensuite bathroom.