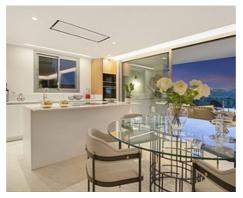

Passing through the private entrance where you will find 24 hour security brings you to the villa with a carport for two cars. The villa comprises on the main entrance level a hallway with an elevator and staircase which brings you down to the ground living area, an area that perfectly combines the living room, the dining room and the kitchen with a central island and separate laundry room. The large patio doors open out onto the spacious terraces, stunning garden and private pool giving you the most sensational views surrounding the villa. On the ground floor there is also a large bright bedroom with an ensuite bathroom.