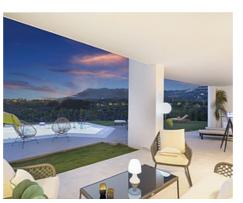

Passing through the private entrance where you will find 24 hour security brings you to the villa with a carport for two cars. The villa comprises on the main entrance level a hallway with an elevator and staircase which brings you down to the ground living area, an area that perfectly combines the living room, the dining room and the kitchen with a central island and separate laundry room. The large patio doors open out onto the spacious terraces, stunning garden and private pool giving you the most sensational views surrounding the villa. On the ground floor there is also a large bright bedroom with an ensuite bathroom.

At the main entrance level of this stunning villa there are three further bedrooms of which one of them is the master suite. As soon as you walk into all of the bedrooms the views just hit you with the sea and glorious greenery from the golf course. The elevator takes you to the rooftop solarium with breathtaking views of Africa and Gibraltar whilst