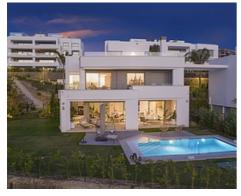

## Location: Estepona

The villa offers stunning sea and golf views due to its elevated position. This brand new villa is key ready to move into being fully furnished to a high standard which has been tastefully done throughout.

Passing through the private entrance where you will find 24 hour security brings you to the villa with a carport for two cars. The villa comprises on the main entrance level a hallway with an elevator and staircase which brings you down to the ground living area, an area that perfectly combines the living room, the dining room and the kitchen with a central island and separate laundry room. The large patio doors open out onto the spacious terraces, stunning garden and private pool giving you the most sensational views surrounding the villa. On the ground floor there is also a large bright bedroom with an ensuite bathroom.