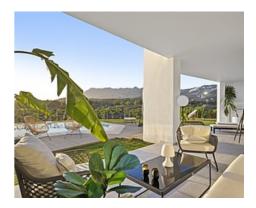

Passing through the private entrance where you will find 24 hour security brings you to the villa with a carport for two cars. The villa comprises on the main entrance level a hallway with an elevator and staircase which brings you down to the ground living area, an area that perfectly combines the living room, the dining room and the kitchen with a central island and separate laundry room. The large patio doors open out onto the spacious terraces, stunning garden and private pool giving you the most sensational views surrounding the villa. On the ground floor there is also a large bright bedroom with an ensuite bathroom.

At the main entrance level of this stunning villa there are three further bedrooms of which one of them is the master suite. As soon as you walk into all of the bedrooms the views just hit you with the sea and glorious greenery from the golf course. The elevator takes you to the rooftop solarium with breathtaking views of Africa and Gibraltar whilst