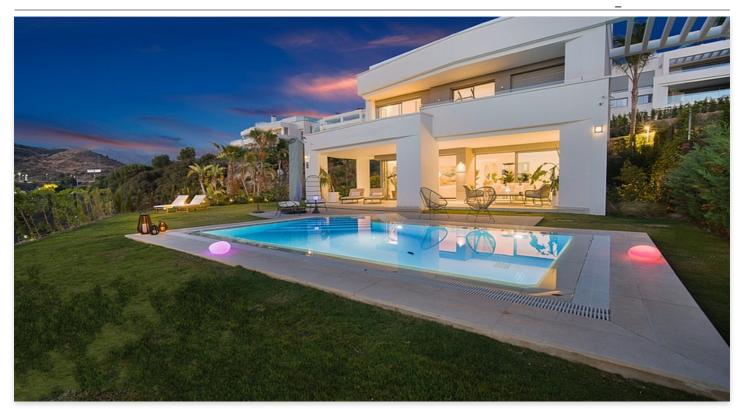

## Location: Estepona

The villa offers stunning sea and golf views due to its elevated position. This brand new villa is key ready to move into being fully furnished to a high standard which has been tastefully done throughout.

Passing through the private entrance where you will find 24 hour security brings you to the villa with a carport for two cars. The villa comprises on the main entrance level a hallway with an elevator and staircase which brings you down to the ground living area, an area that perfectly combines the living room, the dining room and the kitchen with a central island and separate laundry room. The large patio doors open out onto the spacious terraces, stunning garden and private pool giving you the most sensational views surrounding the villa. On the ground floor there is also a large bright bedroom with an ensuite bathroom.