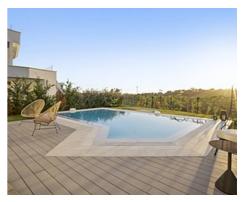

Passing through the private entrance where you will find 24 hour security brings you to the villa with a carport for two cars. The villa comprises on the main entrance level a hallway with an elevator and staircase which brings you down to the ground living area, an area that perfectly combines the living room, the dining room and the kitchen with a central island and separate laundry room. The large patio doors open out onto the spacious terraces, stunning garden and private pool giving you the most sensational views surrounding the villa. On the ground floor there is also a large bright bedroom with an ensuite bathroom.