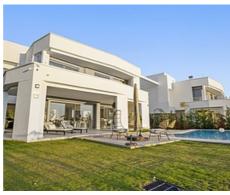

Passing through the private entrance where you will find 24 hour security brings you to the villa with a carport for two cars. The villa comprises on the main entrance level a hallway with an elevator and staircase which brings you down to the ground living area, an area that perfectly combines the living room, the dining room and the kitchen with a central island and separate laundry room. The large patio doors open out onto the spacious terraces, stunning garden and private pool giving you the most sensational views surrounding the villa. On the ground floor there is also a large bright bedroom with an ensuite bathroom.