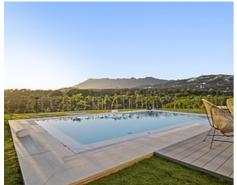

Passing through the private entrance where you will find 24 hour security brings you to the villa with a carport for two cars. The villa comprises on the main entrance level a hallway with an elevator and staircase which brings you down to the ground living area, an area that perfectly combines the living room, the dining room and the kitchen with a central island and separate laundry room. The large patio doors open out onto the spacious terraces, stunning garden and private pool giving you the most sensational views surrounding the villa. On the ground floor there is also a large bright bedroom with an ensuite bathroom.