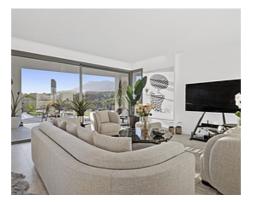

Passing through the private entrance where you will find 24 hour security brings you to the villa with a carport for two cars. The villa comprises on the main entrance level a hallway with an elevator and staircase which brings you down to the ground living area, an area that perfectly combines the living room, the dining room and the kitchen with a central island and separate laundry room. The large patio doors open out onto the spacious terraces, stunning garden and private pool giving you the most sensational views surrounding the villa. On the ground floor there is also a large bright bedroom with an ensuite bathroom.