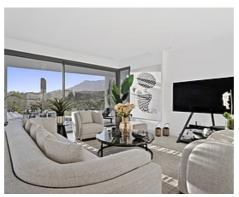

Passing through the private entrance where you will find 24 hour security brings you to the villa with a carport for two cars. The villa comprises on the main entrance level a hallway with an elevator and staircase which brings you down to the ground living area, an area that perfectly combines the living room, the dining room and the kitchen with a central island and separate laundry room. The large patio doors open out onto the spacious terraces, stunning garden and private pool giving you the most sensational views surrounding the villa. On the ground floor there is also a large bright bedroom with an ensuite bathroom.