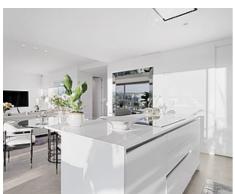

Passing through the private entrance where you will find 24 hour security brings you to the villa with a carport for two cars. The villa comprises on the main entrance level a hallway with an elevator and staircase which brings you down to the ground living area, an area that perfectly combines the living room, the dining room and the kitchen with a central island and separate laundry room. The large patio doors open out onto the spacious terraces, stunning garden and private pool giving you the most sensational views surrounding the villa. On the ground floor there is also a large bright bedroom with an ensuite bathroom.