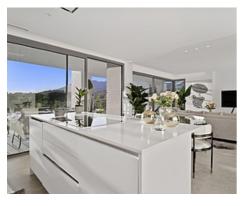

Passing through the private entrance where you will find 24 hour security brings you to the villa with a carport for two cars. The villa comprises on the main entrance level a hallway with an elevator and staircase which brings you down to the ground living area, an area that perfectly combines the living room, the dining room and the kitchen with a central island and separate laundry room. The large patio doors open out onto the spacious terraces, stunning garden and private pool giving you the most sensational views surrounding the villa. On the ground floor there is also a large bright bedroom with an ensuite bathroom.