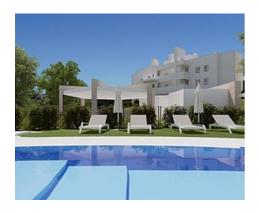

Construction of the first phase of apartments is already underway, creating 48 apartments in five 3-storey buildings.All of the properties will have large terraces with glass enclosures to allow you to make the most of the space whatever the weather.

## Price: 430,000 € - 630,000 €

- Reference: AP1300
- Bedrooms: 2,3
- Bathrooms: 2
- Built Size: 87 120 m <sup>2</sup>
- Terrace: 24 150 m<sup>2</sup>

Ground floor apartments will have private gardens to enjoy the views of the pool, resort