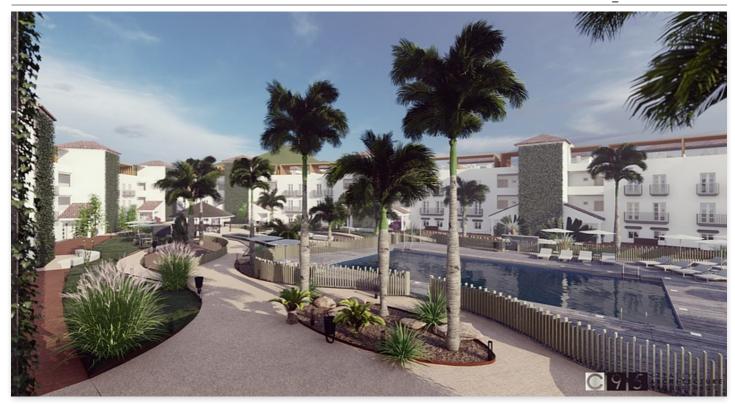

You can choose between two types of apartments that suit your needs. All with a large interior space, large common areas with gardens, swimming pools and all kinds of services.

The terraced houses make up a unique and differentiated space that has its own pool and green areas. In the villas you will find maximum exclusivity, reserved only for some few chosen, all have their own pool.

Apartments of 2 and 3 bedrooms with 2 bathrooms, equipped kitchen and qualities above the common.

Community pool, lush gardens, barbecue area, solarium, gazebos, interior walks and

• Built Size: 118 - 134 m <sup>2</sup>