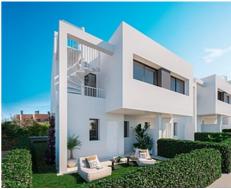

Townhouses with spectacular sea views in Bahía de Las Rocas urbanization. Manilva

**Location: Manilva** Price: 527,000 € - 717,000 €

Second phase of a fabulous residential development. It comprises 16 townhouses of 3 • Reference: AP1306 and 4 bedrooms and is located in Urbanización de Bahía de Las Rocas en Manilva, on • Bedrooms: 3 the Costa del Sol, Málaga.

You will enjoy the best and most spectacular sea views, stretching to Gibraltar, the Moroccan coastline and Estepona Bay with the best orientation, south - south west and east.

The ideal setting to enjoy the authentic Mediterranean lifestyle.

The homes have a total built area ranging from 139 m2 to 145 m2 with basements of 59.40 m2, terraces from 46 m2 to 115 m2, solarium of 46 m2 and private gardens until 328 m2.

Private garages offer parking space for two cars and the communal areas offer