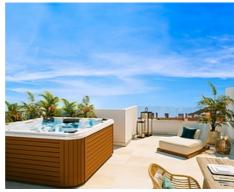

• Bathrooms: 2

• Built Size: 123 - 127 m <sup>2</sup>

• Terrace: 36 - 71 m <sup>2</sup>

| swimming pools, padel tennis court and children's play area. |  |
|--------------------------------------------------------------|--|
|                                                              |  |
|                                                              |  |
|                                                              |  |
|                                                              |  |
|                                                              |  |
|                                                              |  |
|                                                              |  |
|                                                              |  |
|                                                              |  |
|                                                              |  |
|                                                              |  |
|                                                              |  |
|                                                              |  |
|                                                              |  |
|                                                              |  |
|                                                              |  |
|                                                              |  |
|                                                              |  |
|                                                              |  |
|                                                              |  |
|                                                              |  |