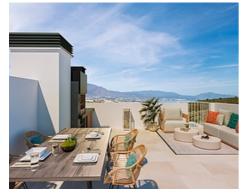

You will enjoy the best and most spectacular sea views, stretching to Gibraltar, the Moroccan coastline and Estepona Bay with the best orientation, south - south west and east.

The ideal setting to enjoy the authentic Mediterranean lifestyle.

The homes have a total built area ranging from 139 m2 to 145 m2 with basements of 59.40 m2, terraces from 46 m2 to 115 m2, solarium of 46 m2 and private gardens until 328 m2.

Private garages offer parking space for two cars and the communal areas offer