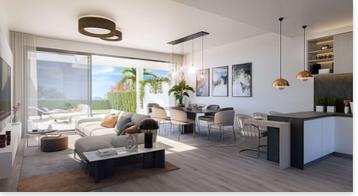

The homes have a total built area ranging from 139 m2 to 145 m2 with basements of 59.40 m2, terraces from 46 m2 to 115 m2, solarium of 46 m2 and private gardens until 328 m2.

Private garages offer parking space for two cars and the communal areas offer