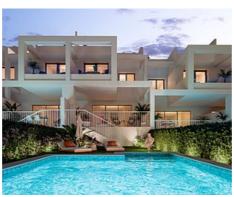

Townhouses with spectacular sea views in Bahía de Las Rocas urbanization. Manilva

**Location: Manilva** Price: 527,000 € - 717,000 €

Second phase of a fabulous residential development. It comprises 16 townhouses of 3 • Reference: AP1306 and 4 bedrooms and is located in Urbanización de Bahía de Las Rocas en Manilva, on • Bedrooms: 3 the Costa del Sol, Málaga.

• Bathrooms: 2

• Built Size: 123 - 127 m <sup>2</sup>

• Terrace: 36 - 71 m <sup>2</sup>

| swimming pools, padel tennis court and children's play area. |  |
|--------------------------------------------------------------|--|
|                                                              |  |
|                                                              |  |
|                                                              |  |
|                                                              |  |
|                                                              |  |
|                                                              |  |
|                                                              |  |
|                                                              |  |
|                                                              |  |
|                                                              |  |
|                                                              |  |
|                                                              |  |
|                                                              |  |
|                                                              |  |
|                                                              |  |
|                                                              |  |
|                                                              |  |
|                                                              |  |
|                                                              |  |
|                                                              |  |
|                                                              |  |