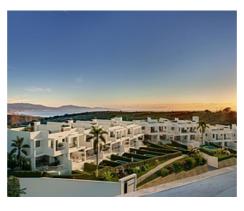

You will enjoy the best and most spectacular sea views, stretching to Gibraltar, the Moroccan coastline and Estepona Bay with the best orientation, south - south west and east.

The ideal setting to enjoy the authentic Mediterranean lifestyle.

• Bathrooms: 2

• Built Size: 123 - 127 m <sup>2</sup>

• Terrace: 36 - 71 m <sup>2</sup>

| swimming pools, padel tennis court and children's play area. |  |
|--------------------------------------------------------------|--|
|                                                              |  |
|                                                              |  |
|                                                              |  |
|                                                              |  |
|                                                              |  |
|                                                              |  |
|                                                              |  |
|                                                              |  |
|                                                              |  |
|                                                              |  |
|                                                              |  |
|                                                              |  |
|                                                              |  |
|                                                              |  |
|                                                              |  |
|                                                              |  |
|                                                              |  |
|                                                              |  |
|                                                              |  |
|                                                              |  |
|                                                              |  |