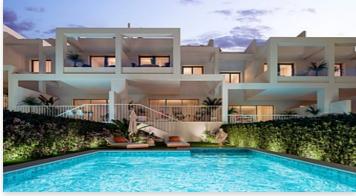

• Bathrooms: 2

• Built Size: 123 - 127 m <sup>2</sup>

• Terrace: 36 - 71 m <sup>2</sup>

| swimming pools, padel tennis court and children's play area. |  |
|--------------------------------------------------------------|--|
|                                                              |  |
|                                                              |  |
|                                                              |  |
|                                                              |  |
|                                                              |  |
|                                                              |  |
|                                                              |  |
|                                                              |  |
|                                                              |  |
|                                                              |  |
|                                                              |  |
|                                                              |  |
|                                                              |  |
|                                                              |  |
|                                                              |  |
|                                                              |  |
|                                                              |  |
|                                                              |  |
|                                                              |  |
|                                                              |  |
|                                                              |  |