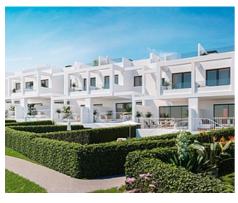

The homes have a total built area ranging from 139 m2 to 145 m2 with basements of 59.40 m2, terraces from 46 m2 to 115 m2, solarium of 46 m2 and private gardens until 328 m2.

Private garages offer parking space for two cars and the communal areas offer

• Bathrooms: 2

• Built Size: 123 - 127 m <sup>2</sup>

• Terrace: 36 - 71 m <sup>2</sup>

| swimming pools, padel tennis court and children's play area. |  |
|--------------------------------------------------------------|--|
|                                                              |  |
|                                                              |  |
|                                                              |  |
|                                                              |  |
|                                                              |  |
|                                                              |  |
|                                                              |  |
|                                                              |  |
|                                                              |  |
|                                                              |  |
|                                                              |  |
|                                                              |  |
|                                                              |  |
|                                                              |  |
|                                                              |  |
|                                                              |  |
|                                                              |  |
|                                                              |  |
|                                                              |  |
|                                                              |  |
|                                                              |  |