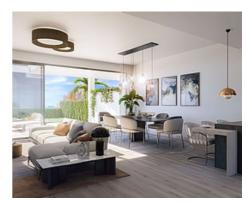

The homes have a total built area ranging from 139 m2 to 145 m2 with basements of 59.40 m2, terraces from 46 m2 to 115 m2, solarium of 46 m2 and private gardens until 328 m2.

Private garages offer parking space for two cars and the communal areas offer