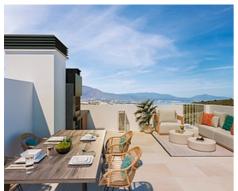

The homes have a total built area ranging from 139 m2 to 145 m2 with basements of 59.40 m2, terraces from 46 m2 to 115 m2, solarium of 46 m2 and private gardens until 328 m2.

Private garages offer parking space for two cars and the communal areas offer