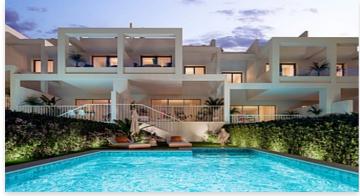

The homes have a total built area ranging from 139 m2 to 145 m2 with basements of 59.40 m2, terraces from 46 m2 to 115 m2, solarium of 46 m2 and private gardens until 328 m2.

Private garages offer parking space for two cars and the communal areas offer