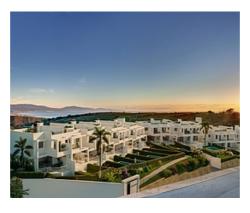

You will enjoy the best and most spectacular sea views, stretching to Gibraltar, the Moroccan coastline and Estepona Bay with the best orientation, south - south west and east.

The ideal setting to enjoy the authentic Mediterranean lifestyle.

The homes have a total built area ranging from 139 m2 to 145 m2 with basements of 59.40 m2, terraces from 46 m2 to 115 m2, solarium of 46 m2 and private gardens until 328 m2.

Private garages offer parking space for two cars and the communal areas offer