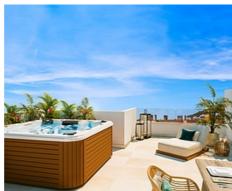

You will enjoy the best and most spectacular sea views, stretching to Gibraltar, the Moroccan coastline and Estepona Bay with the best orientation, south - south west and east.

The ideal setting to enjoy the authentic Mediterranean lifestyle.

The homes have a total built area ranging from 139 m2 to 145 m2 with basements of 59.40 m2, terraces from 46 m2 to 115 m2, solarium of 46 m2 and private gardens until 328 m2.

Private garages offer parking space for two cars and the communal areas offer