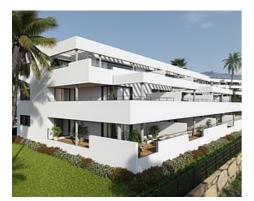

# **Location: Casares**

This is a complex of 47 apartments with 1, 2 and 3 bedrooms. Each apartment has a garage and storage room.

Gated community with swimming pool, gardens and children's playground. The design of this development succeeds in integrating the construction with its surroundings, taking full advantage of the topography of the plot to allow for breathtaking 360° views of the sea and the mountains.

All the homes have equipped kitchens, large terraces and high quality features such as hot water by aerothermics and pre-installation for charging electric vehicles. Ground floor apartments with private garden.