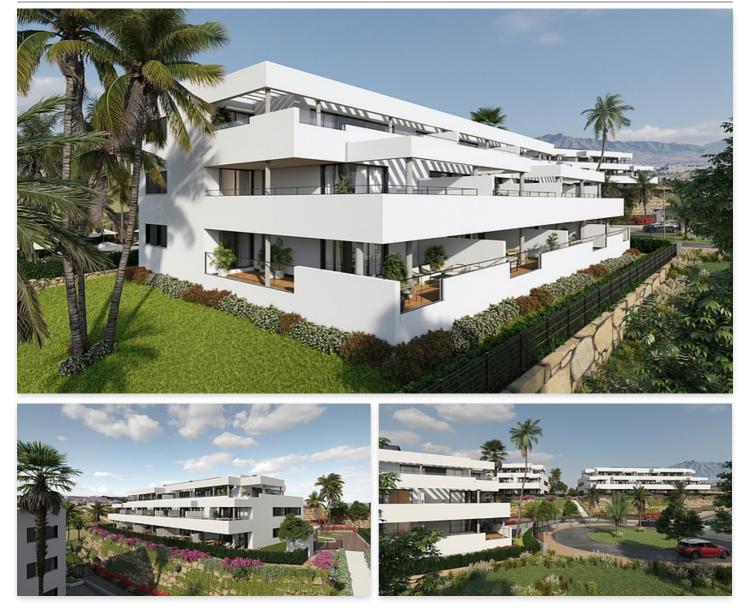

# **Location: Casares**

This is a complex of 47 apartments with 1, 2 and 3 bedrooms. Each apartment has a garage and storage room.

Gated community with swimming pool, gardens and children's playground. The design of this development succeeds in integrating the construction with its surroundings, taking full advantage of the topography of the plot to allow for breathtaking 360° views of the sea and the mountains.

All the homes have equipped kitchens, large terraces and high quality features such as hot water by aerothermics and pre-installation for charging electric vehicles. Ground floor apartments with private garden.