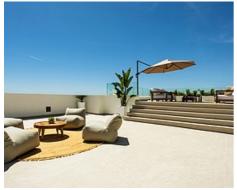

Welcoming exteriors include a large terrace deck with a salt water infinity pool, a manicured garden, a cosy lounge area and dining space, perfect for al fresco dining. The properties include 2 parking spaces and a large raw basement.

Optional features include outdoor kitchen and BBQ, an additional terrace in the roof top with a Jacuzzi, full alarm and sound systems as well as a car charger as preinstallations have been made.

**Price: From 2,950,000 €** 