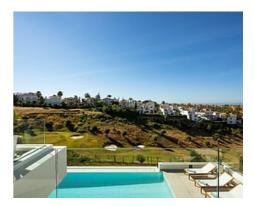

## **Location: Estepona**

This spectacular 6 villa development in La Resina Golf, Estepona is situated on an elevated plot with stunning panoramic sea and mountain views and qualities of pure luxury. Each of the luxurious contemporary villas has an approximate 1.080 m2 plot and a total of 4 bedrooms, 2 located on the ground floor and the rest on the first floor. The combination of the open plan kitchen and sitting room with big sliding window doors creates a bright and airy living space.

Welcoming exteriors include a large terrace deck with a salt water infinity pool, a manicured garden, a cosy lounge area and dining space, perfect for al fresco dining. The properties include 2 parking spaces and a large raw basement.