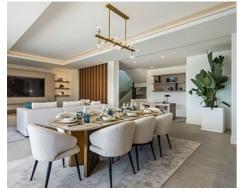

## **Location: Estepona**

This spectacular 6 villa development in La Resina Golf, Estepona is situated on an elevated plot with stunning panoramic sea and mountain views and qualities of pure luxury. Each of the luxurious contemporary villas has an approximate 1.080 m2 plot and a total of 4 bedrooms, 2 located on the ground floor and the rest on the first floor. The combination of the open plan kitchen and sitting room with big sliding window doors creates a bright and airy living space.

Welcoming exteriors include a large terrace deck with a salt water infinity pool, a manicured garden, a cosy lounge area and dining space, perfect for al fresco dining. The properties include 2 parking spaces and a large raw basement.