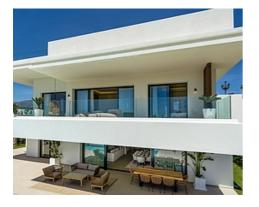

## **Location: Estepona**

This spectacular 6 villa development in La Resina Golf, Estepona is situated on an elevated plot with stunning panoramic sea and mountain views and qualities of pure luxury. Each of the luxurious contemporary villas has an approximate 1.080 m2 plot and a total of 4 bedrooms, 2 located on the ground floor and the rest on the first floor. The combination of the open plan kitchen and sitting room with big sliding window doors creates a bright and airy living space.

Welcoming exteriors include a large terrace deck with a salt water infinity pool, a manicured garden, a cosy lounge area and dining space, perfect for al fresco dining. The properties include 2 parking spaces and a large raw basement.