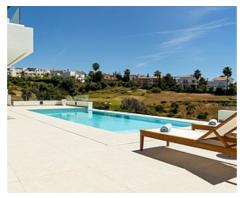

## **Location: Estepona**

This spectacular 6 villa development in La Resina Golf, Estepona is situated on an elevated plot with stunning panoramic sea and mountain views and qualities of pure luxury. Each of the luxurious contemporary villas has an approximate 1.080 m2 plot and a total of 4 bedrooms, 2 located on the ground floor and the rest on the first floor. The combination of the open plan kitchen and sitting room with big sliding window doors creates a bright and airy living space.

Welcoming exteriors include a large terrace deck with a salt water infinity pool, a manicured garden, a cosy lounge area and dining space, perfect for al fresco dining. The properties include 2 parking spaces and a large raw basement.