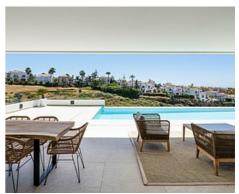

Welcoming exteriors include a large terrace deck with a salt water infinity pool, a manicured garden, a cosy lounge area and dining space, perfect for al fresco dining. The properties include 2 parking spaces and a large raw basement.