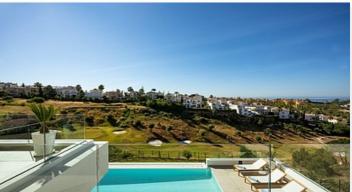

## **Location: Estepona**

This spectacular 6 villa development in La Resina Golf, Estepona is situated on an elevated plot with stunning panoramic sea and mountain views and qualities of pure luxury. Each of the luxurious contemporary villas has an approximate 1.080 m2 plot and a total of 4 bedrooms, 2 located on the ground floor and the rest on the first floor. The combination of the open plan kitchen and sitting room with big sliding window doors creates a bright and airy living space.

Welcoming exteriors include a large terrace deck with a salt water infinity pool, a manicured garden, a cosy lounge area and dining space, perfect for al fresco dining. The properties include 2 parking spaces and a large raw basement.