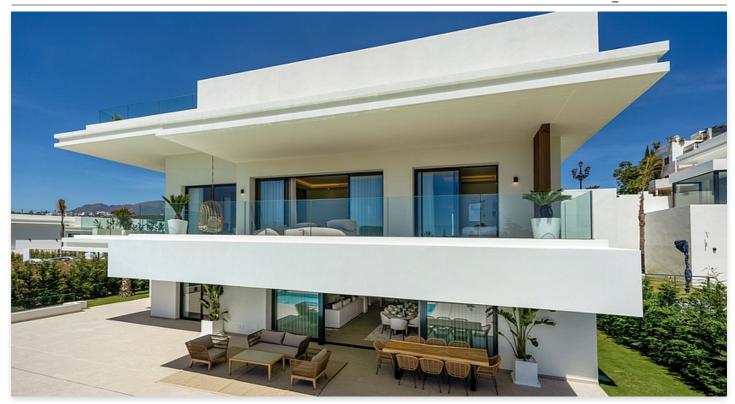

## **Location: Estepona**

This spectacular 6 villa development in La Resina Golf, Estepona is situated on an elevated plot with stunning panoramic sea and mountain views and qualities of pure luxury. Each of the luxurious contemporary villas has an approximate 1.080 m2 plot and a total of 4 bedrooms, 2 located on the ground floor and the rest on the first floor. The combination of the open plan kitchen and sitting room with big sliding window doors creates a bright and airy living space.

Welcoming exteriors include a large terrace deck with a salt water infinity pool, a manicured garden, a cosy lounge area and dining space, perfect for al fresco dining. The properties include 2 parking spaces and a large raw basement.

Optional features include outdoor kitchen and BBQ, an additional terrace in the roof top with a Jacuzzi, full alarm and sound systems as well as a car charger as preinstallations have been made.

**Price: From 2,950,000 €** 