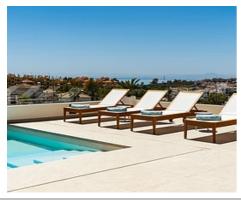

Welcoming exteriors include a large terrace deck with a salt water infinity pool, a manicured garden, a cosy lounge area and dining space, perfect for al fresco dining. The properties include 2 parking spaces and a large raw basement.

Optional features include outdoor kitchen and BBQ, an additional terrace in the roof top with a Jacuzzi, full alarm and sound systems as well as a car charger as preinstallations have been made.

**Price: From 2,950,000 €** 