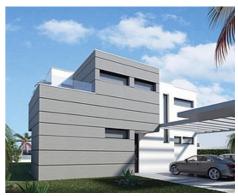

## Luxury villas in Manilva

**Location: Manilva Price: 850,000 € - 915,000 €** 

New wonderful project of 11 villas with 4 bedrooms, 4 wonderful 11 villas with 4 • Reference: AP1331 • Bedrooms, 4 bathrooms with a large private pool terrace and spectacular views of the sea and golf, not to mention the short distance to the commercial center, where you can find restaurants, bars, supermarkets..... etc.