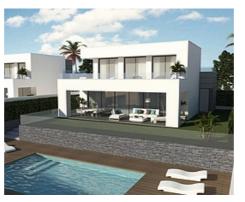

## Luxury villas in Manilva

**Location: Manilva Price: 850,000 € - 915,000 €** 

New wonderful project of 11 villas with 4 bedrooms, 4 wonderful 11 villas with 4 • Reference: AP1331 • Bedrooms, 4 bathrooms with a large private pool terrace and spectacular views of the sea and golf, not to mention the short distance to the commercial center, where you can find restaurants, bars, supermarkets..... etc.