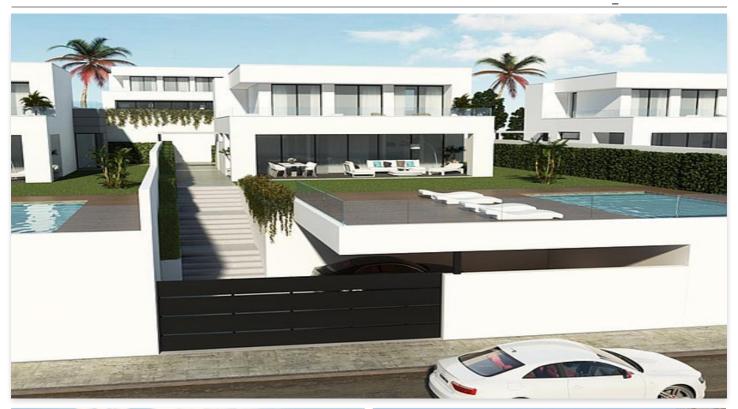

## Luxury villas in Manilva

**Location: Manilva Price: 850,000 € - 915,000 €** 

New wonderful project of 11 villas with 4 bedrooms, 4 wonderful 11 villas with 4 • Reference: AP1331 • Bedrooms, 4 bathrooms with a large private pool terrace and spectacular views of the sea and golf, not to mention the short distance to the commercial center, where you can find restaurants, bars, supermarkets..... etc.

An urbanization of luxury villas, with a view to a real life, full of possibilities to develop a full life in terms of:

- Privacy, to live a full life; and individual and family enjoyment, in an exclusive environment.
- Socialization, with the opportunity to meet new people and receive guests, in an ideal environment to connect. The possibilities are endless.
- A privileged environment, with views and very close to the sea.
- The ideal climate for the development of multiple outdoor activities. Large number of sunny days to make the most of your free time.
- Well-being, by breathing, in all senses.
- Closeness to points of interest: the city, the main services, sites of tourist interest,