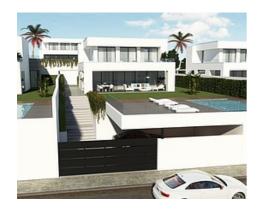

## Luxury villas in Manilva

**Location: Manilva Price: 850,000 € - 915,000 €** 

New wonderful project of 11 villas with 4 bedrooms, 4 wonderful 11 villas with 4 • Reference: AP1331 • Bedrooms, 4 bathrooms with a large private pool terrace and spectacular views of the sea and golf, not to mention the short distance to the commercial center, where you can find restaurants, bars, supermarkets..... etc.

An urbanization of luxury villas, with a view to a real life, full of possibilities to develop a full life in terms of:

- Privacy, to live a full life; and individual and family enjoyment, in an exclusive environment.
- Socialization, with the opportunity to meet new people and receive guests, in an ideal environment to connect. The possibilities are endless.
- A privileged environment, with views and very close to the sea.
- The ideal climate for the development of multiple outdoor activities. Large number of sunny days to make the most of your free time.
- Well-being, by breathing, in all senses.
- Closeness to points of interest: the city, the main services, sites of tourist interest,