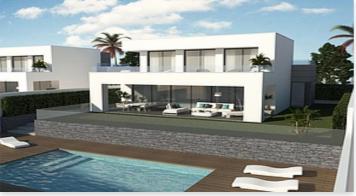

## Luxury villas in Manilva

**Location: Manilva Price: 850,000 € - 915,000 €** 

New wonderful project of 11 villas with 4 bedrooms, 4 wonderful 11 villas with 4 • Reference: AP1331 • Bedrooms, 4 bathrooms with a large private pool terrace and spectacular views of the sea and golf, not to mention the short distance to the commercial center, where you can find restaurants, bars, supermarkets..... etc.

An urbanization of luxury villas, with a view to a real life, full of possibilities to develop a full life in terms of:

- Privacy, to live a full life; and individual and family enjoyment, in an exclusive environment.
- Socialization, with the opportunity to meet new people and receive guests, in an ideal environment to connect. The possibilities are endless.
- A privileged environment, with views and very close to the sea.
- The ideal climate for the development of multiple outdoor activities. Large number of sunny days to make the most of your free time.
- Well-being, by breathing, in all senses.
- Closeness to points of interest: the city, the main services, sites of tourist interest,