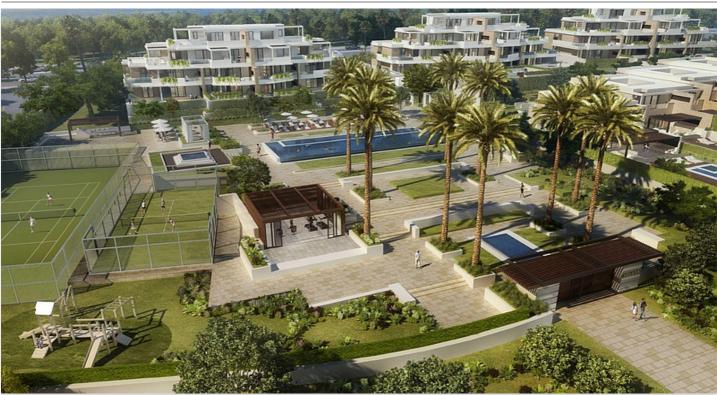

## Location: Estepona

Exclusive frontline beach residential development on the New Golden Mile, within 10-12 min drive from the famous Puerto Banus.

With its prime location on the Mediterranean seafront, small community of only 38 highend properties and its complete collection of onsite amenities, this development is set out to be one of a kind.

additional exterior guest parking for 20-25 cars.

It is a gated complex with 24h security, design gardens with water features and direct access to the beach. There is an exterior all year long heated infinity pool, pool for children, heated jacuzzi, pool deck with sunbeds and oversized chill-out beds, all offering stunning sea views.

Close to the pool area there is a BBQ pavilion, where nice outdoor lunch can be prepared.

As sports is an important part of the healthy Mediterranean lifestyle, there is tennis court, paddle tennis court and open cardio gym with sea views.

Not forgetting the children, there will be a playground for kids in the complex.

Welcome to paradise living.

Move2Spain

info@move2spain.com https://move2spain.com/ +34 965 077 777