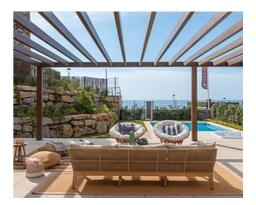

additional exterior guest parking for 20-25 cars.

It is a gated complex with 24h security, design gardens with water features and direct access to the beach. There is an exterior all year long heated infinity pool, pool for children, heated jacuzzi, pool deck with sunbeds and oversized chill-out beds, all offering stunning sea views.

Close to the pool area there is a BBQ pavilion, where nice outdoor lunch can be prepared.

As sports is an important part of the healthy Mediterranean lifestyle, there is tennis court, paddle tennis court and open cardio gym with sea views.