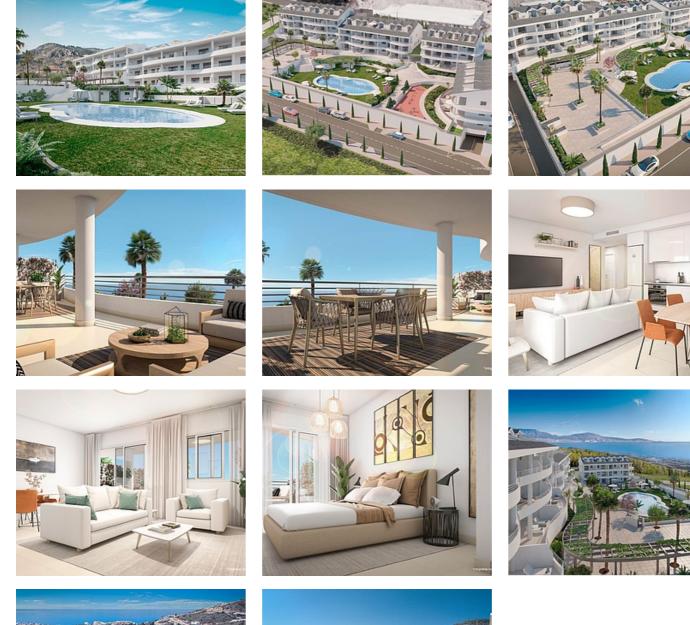

### Luxury apartments in Benalmádena

### Location: Benalmádena

There is a place on the Costa del Sol where the sky meets the Mediterranean Sea.

35 apartments and penthouses with 2, 3, and 4 bedrooms, where the concept of slow living will become the center of your lifestyle.

The common areas elevate the concept of slow living to another level, where tranquility takes center stage. Its leisure areas for children and adults will make you not want to go anywhere else.

Because, as they say, there's no place like home.

### Price: 449,000 € - 549,000 €

- Reference: AP1340
- Bedrooms: 3
- Bathrooms: 2
- Built Size: 164 180 m<sup>2</sup>
- Terrace: 21 68 m <sup>2</sup>