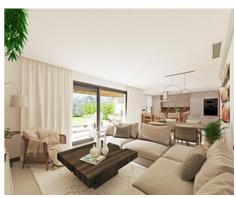

• Reference: AP1342

• Bedrooms: 3

• Bathrooms: 2

• **Built Size:** 113 - 121 m <sup>2</sup>

• Terrace: 26 - 43 m <sup>2</sup>

escape to peaceful surroundings.

The homes will be delivered fully equipped with top quality branded finishings and ready to move in. Each home also has a storage room and garage parking space.