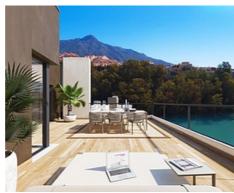

The project has been designed to ensure that all of the homes enjoy impressive panoramic views from the generously sized terraces and living rooms.

Architecture in the communal areas at the project is inspired by the "Boho Chic" and "Country Chic" aesthetic concepts where natural materials and colours are combined to blend into the local scenery in a balanced way, favouring a relaxed ambience and an

• Reference: AP1342

• Bedrooms: 3

• Bathrooms: 2

• **Built Size:** 113 - 121 m <sup>2</sup>

• Terrace: 26 - 43 m <sup>2</sup>

escape to peaceful surroundings.

The homes will be delivered fully equipped with top quality branded finishings and ready to move in. Each home also has a storage room and garage parking space.