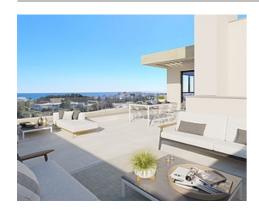

## **Location: Estepona**

This is a closed residential complex, modern and functional, ideal for living.

The development consists of 41 homes with 1, 2, and 3 bedrooms, distributed across two low-rise buildings: ground floor, first floor, and second floor. Additionally, one of the buildings features a penthouse floor. All the homes are southeast-facing.

It offers landscaped spaces, a communal outdoor pool, and a gym within the same urbanization, as well as a multi-purpose room that its future residents can decide how to use.

The southeast orientation of the homes allows for the utilization of natural light and enjoying the impressive marine environment of the Mediterranean coast. Conceived and designed with a commitment to sustainability in mind, the common areas of this development feature a wide variety of attractions and offer first-class services.