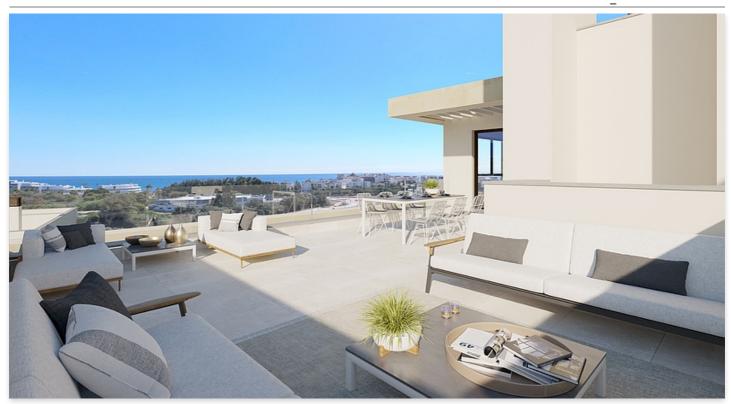

## **Location: Estepona**

This is a closed residential complex, modern and functional, ideal for living.

The development consists of 41 homes with 1, 2, and 3 bedrooms, distributed across two low-rise buildings: ground floor, first floor, and second floor. Additionally, one of the buildings features a penthouse floor. All the homes are southeast-facing.

It offers landscaped spaces, a communal outdoor pool, and a gym within the same urbanization, as well as a multi-purpose room that its future residents can decide how to use.

The southeast orientation of the homes allows for the utilization of natural light and enjoying the impressive marine environment of the Mediterranean coast. Conceived and designed with a commitment to sustainability in mind, the common areas of this development feature a wide variety of attractions and offer first-class services.