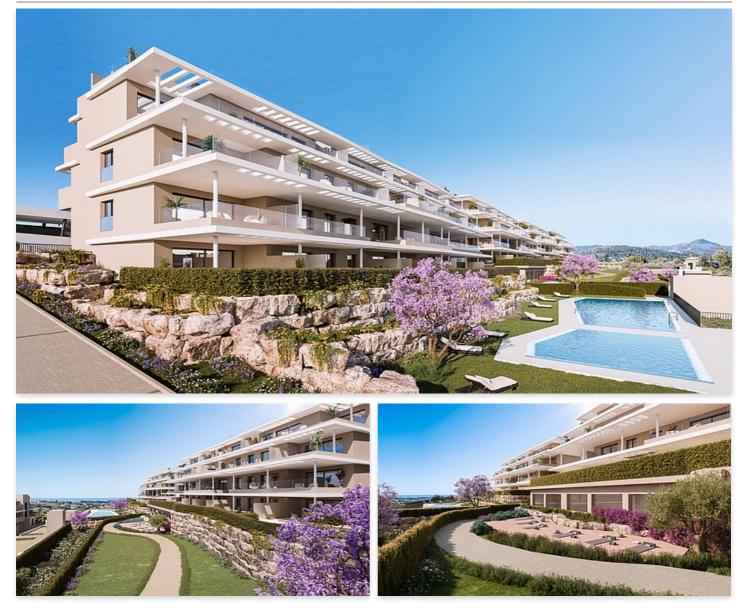

# Apartments in La Resina Golf & Country Club

## **Location: Estepona**

Exclusive apartment complex with a Mediterranean essence located in La Resina Golf • Reference: AP1350 just 10 minutes from San Pedro de Alcántara, and 15 from Puerto Banús.

Surrounded by a mountainous environment and 10 minutes from the beach. It • Built Size: 106 m<sup>2</sup> guarantees maximum privacy and optimizes the use of sunlight.

## Price: From 545,000 €

- Bedrooms: 2
- Bathrooms: 2
- **Terrace:** 35 m<sup>2</sup>