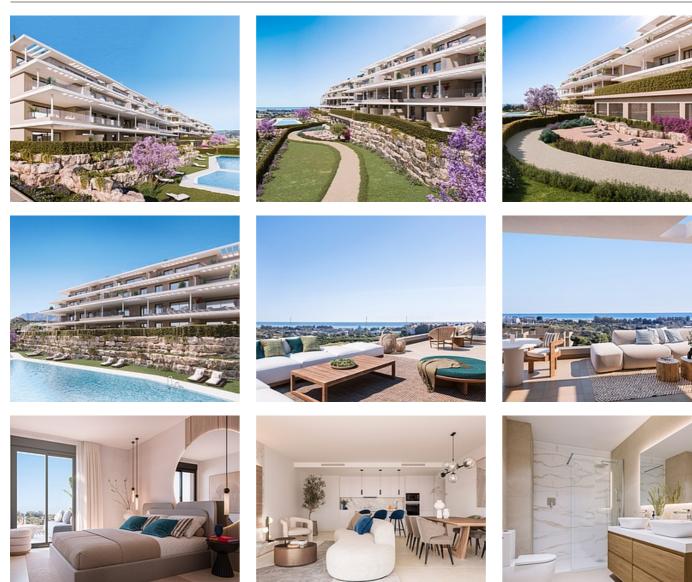

# Apartments in La Resina Golf & Country Club

## **Location: Estepona**

Exclusive apartment complex with a Mediterranean essence located in La Resina Golf • Reference: AP1350 just 10 minutes from San Pedro de Alcántara, and 15 from Puerto Banús.

Surrounded by a mountainous environment and 10 minutes from the beach. It • Built Size: 106 m<sup>2</sup> guarantees maximum privacy and optimizes the use of sunlight.

## Price: From 545,000 €

- Bedrooms: 2
- Bathrooms: 2
- **Terrace:** 35 m<sup>2</sup>