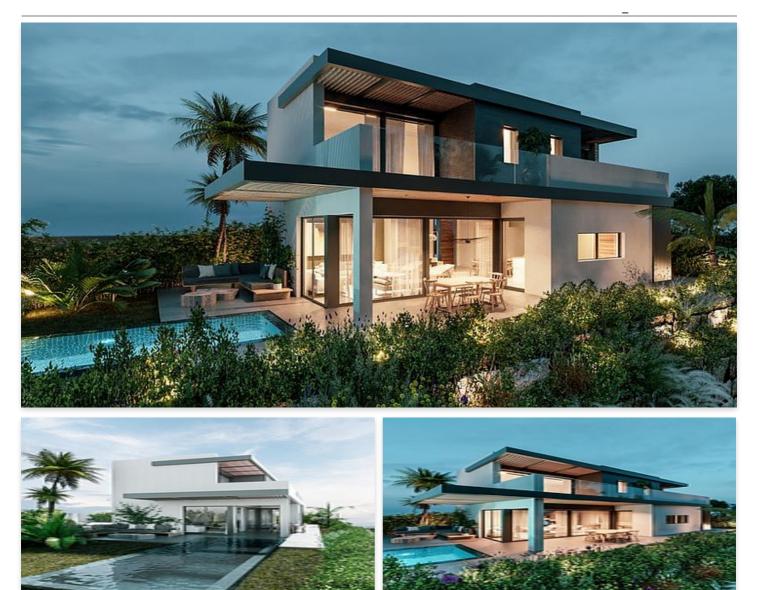

### Luxury villas in New Golden Mile

### **Location: Estepona**

This is an exceptional residential project featuring a collection of 8 luxury villas, • Reference: AP1354 strategically located between the three most prestigious golf courses in the New Golden • Bedrooms: 4 Mile (Campanario-Paraiso-Atalaya Golf courses).

This uniquely designed complex is connected to the incredible charm of the area, offering an unbeatable lifestyle.

#### Price: 1,495,000 € - 1,975,000 €

- Bathrooms: 3,4
- Plot Size: 419 680 m<sup>2</sup>
- Built Size: 254 529 m<sup>2</sup>
- Terrace: 19 125 m<sup>2</sup>