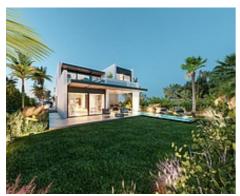

### Luxury villas in New Golden Mile

### **Location: Estepona**

This is an exceptional residential project featuring a collection of 8 luxury villas, • Reference: AP1354 strategically located between the three most prestigious golf courses in the New Golden • Bedrooms: 4 Mile (Campanario-Paraiso-Atalaya Golf courses).

This uniquely designed complex is connected to the incredible charm of the area, offering an unbeatable lifestyle.

#### Price: 1,495,000 € - 1,975,000 €

- Bathrooms: 3,4
- Plot Size: 419 680 m<sup>2</sup>
- Built Size: 254 529 m<sup>2</sup>
- Terrace: 19 125 m<sup>2</sup>