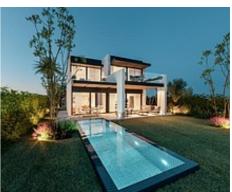

### Luxury villas in New Golden Mile

### **Location: Estepona**

This is an exceptional residential project featuring a collection of 8 luxury villas, • Reference: AP1354 strategically located between the three most prestigious golf courses in the New Golden • Bedrooms: 4 Mile (Campanario-Paraiso-Atalaya Golf courses).

This uniquely designed complex is connected to the incredible charm of the area, offering an unbeatable lifestyle.

#### Price: 1,495,000 € - 1,975,000 €

- Bathrooms: 3,4
- Plot Size: 419 680 m<sup>2</sup>
- Built Size: 254 529 m<sup>2</sup>
- Terrace: 19 125 m<sup>2</sup>