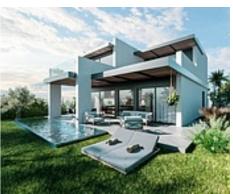

### **Location: Estepona**

This is an exceptional residential project featuring a collection of 8 luxury villas, • Reference: AP1354 strategically located between the three most prestigious golf courses in the New Golden • Bedrooms: 4 Mile (Campanario-Paraiso-Atalaya Golf courses).

This uniquely designed complex is connected to the incredible charm of the area, offering an unbeatable lifestyle.

#### Price: 1,495,000 € - 1,975,000 €

- Bathrooms: 3,4
- Plot Size: 419 680 m<sup>2</sup>
- Built Size: 254 529 m<sup>2</sup>
- Terrace: 19 125 m<sup>2</sup>