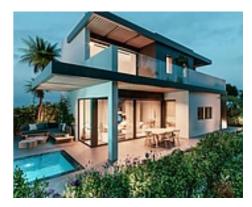

### **Location: Estepona**

This is an exceptional residential project featuring a collection of 8 luxury villas, • Reference: AP1354 strategically located between the three most prestigious golf courses in the New Golden • Bedrooms: 4 Mile (Campanario-Paraiso-Atalaya Golf courses).

This uniquely designed complex is connected to the incredible charm of the area, offering an unbeatable lifestyle.

#### Price: 1,495,000 € - 1,975,000 €

- Bathrooms: 3,4
- Plot Size: 419 680 m<sup>2</sup>
- Built Size: 254 529 m<sup>2</sup>
- Terrace: 19 125 m<sup>2</sup>