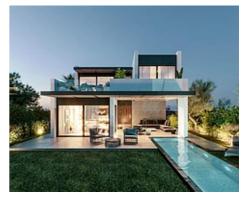

### **Location: Estepona**

This is an exceptional residential project featuring a collection of 8 luxury villas, • Reference: AP1354 strategically located between the three most prestigious golf courses in the New Golden • Bedrooms: 4 Mile (Campanario-Paraiso-Atalaya Golf courses).

This uniquely designed complex is connected to the incredible charm of the area, offering an unbeatable lifestyle.

#### Price: 1,495,000 € - 1,975,000 €

- Bathrooms: 3,4
- Plot Size: 419 680 m<sup>2</sup>
- Built Size: 254 529 m<sup>2</sup>
- Terrace: 19 125 m<sup>2</sup>