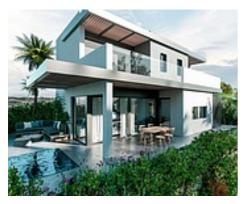

### Luxury villas in New Golden Mile

### **Location: Estepona**

This is an exceptional residential project featuring a collection of 8 luxury villas, • Reference: AP1354 strategically located between the three most prestigious golf courses in the New Golden • Bedrooms: 4 Mile (Campanario-Paraiso-Atalaya Golf courses).

This uniquely designed complex is connected to the incredible charm of the area, offering an unbeatable lifestyle.

#### Price: 1,495,000 € - 1,975,000 €

- Bathrooms: 3,4
- Plot Size: 419 680 m<sup>2</sup>
- Built Size: 254 529 m<sup>2</sup>
- Terrace: 19 125 m<sup>2</sup>