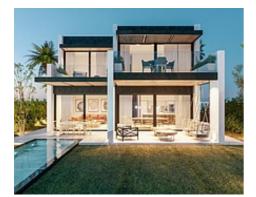

### **Location: Estepona**

This is an exceptional residential project featuring a collection of 8 luxury villas, • Reference: AP1354 strategically located between the three most prestigious golf courses in the New Golden • Bedrooms: 4 Mile (Campanario-Paraiso-Atalaya Golf courses).

This uniquely designed complex is connected to the incredible charm of the area, offering an unbeatable lifestyle.

#### Price: 1,495,000 € - 1,975,000 €

- Bathrooms: 3,4
- Plot Size: 419 680 m<sup>2</sup>
- Built Size: 254 529 m<sup>2</sup>
- Terrace: 19 125 m<sup>2</sup>