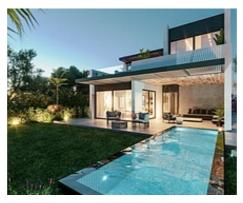

### Luxury villas in New Golden Mile

### **Location: Estepona**

This is an exceptional residential project featuring a collection of 8 luxury villas, • Reference: AP1354 strategically located between the three most prestigious golf courses in the New Golden • Bedrooms: 4 Mile (Campanario-Paraiso-Atalaya Golf courses).

This uniquely designed complex is connected to the incredible charm of the area, offering an unbeatable lifestyle.

#### Price: 1,495,000 € - 1,975,000 €

- Bathrooms: 3,4
- Plot Size: 419 680 m<sup>2</sup>
- Built Size: 254 529 m<sup>2</sup>
- Terrace: 19 125 m<sup>2</sup>