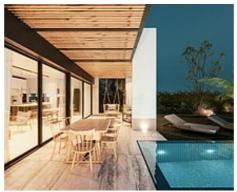

### **Location: Estepona**

This is an exceptional residential project featuring a collection of 8 luxury villas, • Reference: AP1354 strategically located between the three most prestigious golf courses in the New Golden • Bedrooms: 4 Mile (Campanario-Paraiso-Atalaya Golf courses).

This uniquely designed complex is connected to the incredible charm of the area, offering an unbeatable lifestyle.

#### Price: 1,495,000 € - 1,975,000 €

- Bathrooms: 3,4
- Plot Size: 419 680 m<sup>2</sup>
- Built Size: 254 529 m<sup>2</sup>
- Terrace: 19 125 m<sup>2</sup>