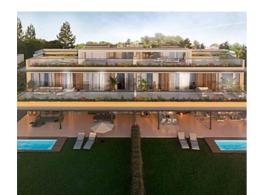

## Spectacular apartments in the eastern part of Marbella

Price: 1,130,000 € - 1,600,000 € **Location: Marbella** 

Set among rolling hills on the outskirts of Marbella and caressed by sea breezes and • Reference: AP1358 infinite sky. A total of 104 three and four-bedroom homes will exceed your expectations and fulfil your dream of living the best of times in the finest possible location.

• Bedrooms: 3,4

• Bathrooms: 3,4 • **Built Size:** 149 - 265 m <sup>2</sup>

• Terrace: 5 - 131 m <sup>2</sup>

Agent Pro Admin | \_ | info@agentpro.es

info@agentpro.es http://agentpro.es

\_