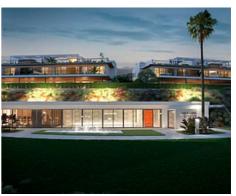

## Spectacular apartments in the eastern part of Marbella

Price: 1,130,000 € - 1,600,000 € **Location: Marbella** 

Set among rolling hills on the outskirts of Marbella and caressed by sea breezes and • Reference: AP1358 infinite sky. A total of 104 three and four-bedroom homes will exceed your expectations and fulfil your dream of living the best of times in the finest possible location.

• Bedrooms: 3,4

• Bathrooms: 3,4 • **Built Size:** 149 - 265 m <sup>2</sup>

• Terrace: 5 - 131 m <sup>2</sup>

Agent Pro Admin | \_ | info@agentpro.es

info@agentpro.es http://agentpro.es

\_