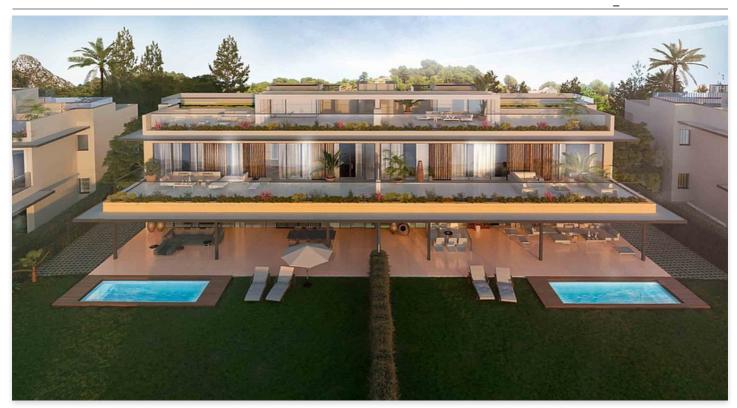

## Spectacular apartments in the eastern part of Marbella

Price: 1,130,000 € - 1,600,000 € **Location: Marbella** 

Set among rolling hills on the outskirts of Marbella and caressed by sea breezes and • Reference: AP1358 infinite sky. A total of 104 three and four-bedroom homes will exceed your expectations and fulfil your dream of living the best of times in the finest possible location.

• Bedrooms: 3,4

• Bathrooms: 3,4 • **Built Size:** 149 - 265 m <sup>2</sup>

• Terrace: 5 - 131 m <sup>2</sup>

Agent Pro Admin | \_ | info@agentpro.es

info@agentpro.es http://agentpro.es

\_