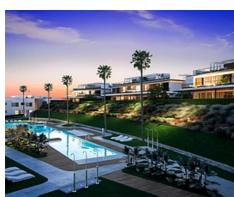

## Spectacular apartments in the eastern part of Marbella

Price: 1,130,000 € - 1,600,000 € **Location: Marbella** 

Set among rolling hills on the outskirts of Marbella and caressed by sea breezes and • Reference: AP1358 infinite sky. A total of 104 three and four-bedroom homes will exceed your expectations and fulfil your dream of living the best of times in the finest possible location.