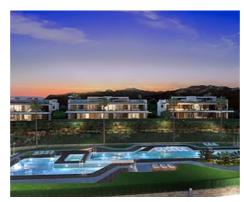

## Spectacular apartments in the eastern part of Marbella

Price: 1,130,000 € - 1,600,000 € **Location: Marbella** 

Set among rolling hills on the outskirts of Marbella and caressed by sea breezes and • Reference: AP1358 infinite sky. A total of 104 three and four-bedroom homes will exceed your expectations and fulfil your dream of living the best of times in the finest possible location.

• Bedrooms: 3,4

• Bathrooms: 3,4 • **Built Size:** 149 - 265 m <sup>2</sup>

• Terrace: 5 - 131 m <sup>2</sup>

Agent Pro Admin | \_ | info@agentpro.es

info@agentpro.es http://agentpro.es

\_