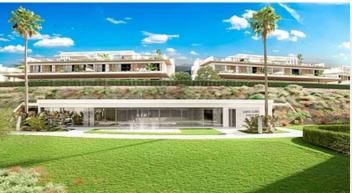

## Spectacular apartments in the eastern part of Marbella

Price: 1,130,000 € - 1,600,000 € **Location: Marbella** 

Set among rolling hills on the outskirts of Marbella and caressed by sea breezes and • Reference: AP1358 infinite sky. A total of 104 three and four-bedroom homes will exceed your expectations and fulfil your dream of living the best of times in the finest possible location.

• Bedrooms: 3,4

• Bathrooms: 3,4 • **Built Size:** 149 - 265 m <sup>2</sup>

• Terrace: 5 - 131 m <sup>2</sup>

Agent Pro Admin | \_ | info@agentpro.es

info@agentpro.es http://agentpro.es

\_