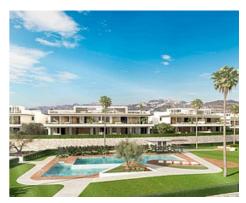

## Spectacular apartments in the eastern part of Marbella

Price: 1,130,000 € - 1,600,000 € **Location: Marbella** 

Set among rolling hills on the outskirts of Marbella and caressed by sea breezes and • Reference: AP1358 infinite sky. A total of 104 three and four-bedroom homes will exceed your expectations and fulfil your dream of living the best of times in the finest possible location.

• Bedrooms: 3,4

• Bathrooms: 3,4 • **Built Size:** 149 - 265 m <sup>2</sup>

• Terrace: 5 - 131 m <sup>2</sup>

Agent Pro Admin | \_ | info@agentpro.es

info@agentpro.es http://agentpro.es

\_