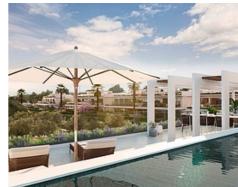

## Spectacular apartments in the eastern part of Marbella

Price: 1,130,000 € - 1,600,000 € **Location: Marbella** 

Set among rolling hills on the outskirts of Marbella and caressed by sea breezes and • Reference: AP1358 infinite sky. A total of 104 three and four-bedroom homes will exceed your expectations and fulfil your dream of living the best of times in the finest possible location.