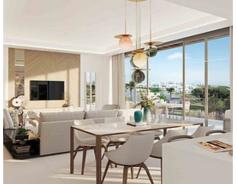

## Spectacular apartments in the eastern part of Marbella

## Location: Marbella

Price: 1,130,000 € - 1,600,000 €

- Set among rolling hills on the outskirts of Marbella and caressed by sea breezes and Reference: AP1358 infinite sky. A total of 104 three and four-bedroom homes will exceed your expectations and fulfil your dream of living the best of times in the finest possible location.
- - Bedrooms: 3,4
  - Bathrooms: 3,4
  - Built Size: 149 265 m <sup>2</sup>
  - Terrace: 5 131 m<sup>2</sup>