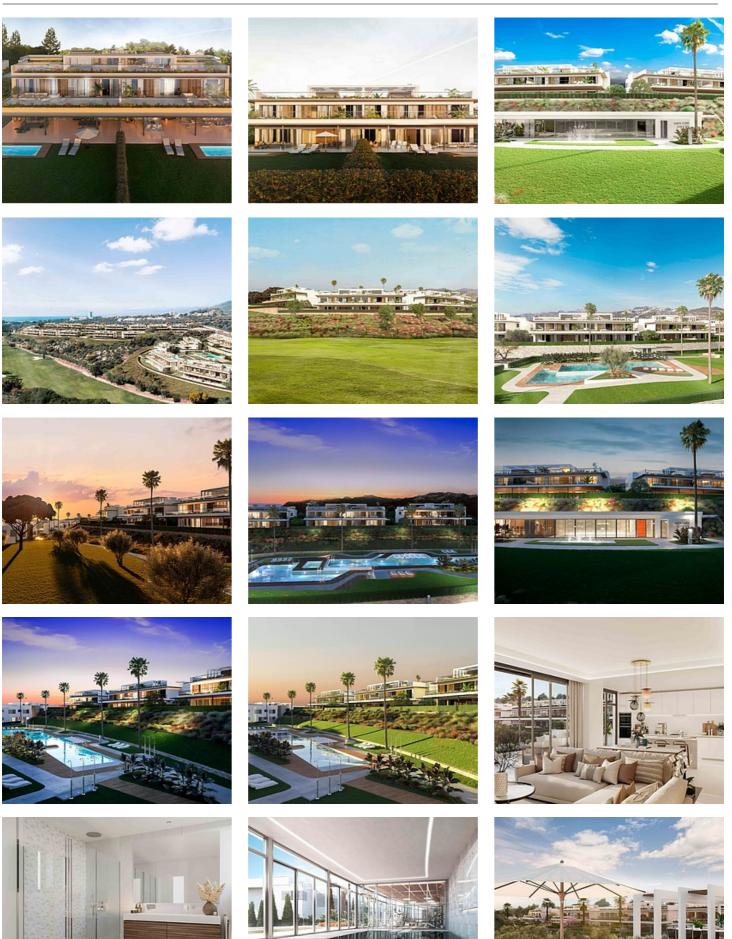

## Spectacular apartments in the eastern part of Marbella

## Location: Marbella

Price: 1,130,000 € - 1,600,000 €

- Set among rolling hills on the outskirts of Marbella and caressed by sea breezes and Reference: AP1358 infinite sky. A total of 104 three and four-bedroom homes will exceed your expectations and fulfil your dream of living the best of times in the finest possible location.
- - Bedrooms: 3,4
  - Bathrooms: 3,4
  - Built Size: 149 265 m <sup>2</sup>
  - Terrace: 5 131 m<sup>2</sup>