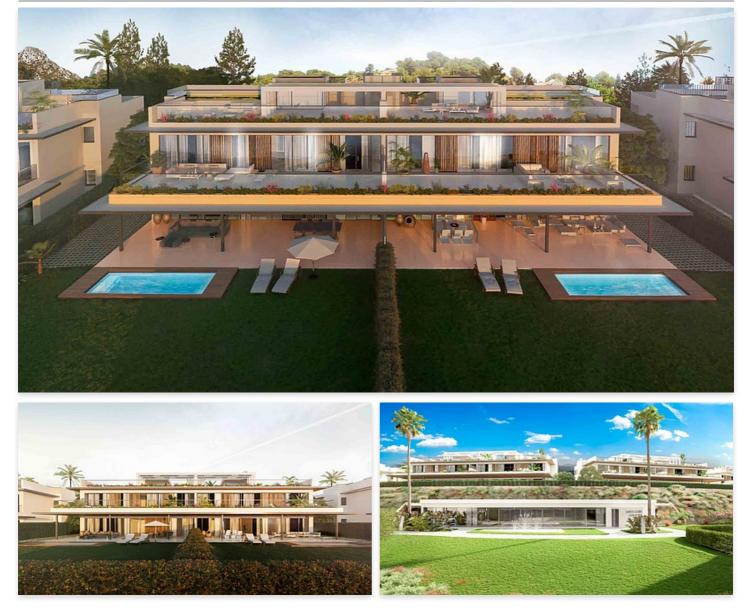

## Spectacular apartments in the eastern part of Marbella

## Location: Marbella

Price: 1,130,000 € - 1,600,000 €

- Set among rolling hills on the outskirts of Marbella and caressed by sea breezes and Reference: AP1358 infinite sky. A total of 104 three and four-bedroom homes will exceed your expectations and fulfil your dream of living the best of times in the finest possible location.
- - Bedrooms: 3,4
  - Bathrooms: 3,4
  - Built Size: 149 265 m <sup>2</sup>
  - Terrace: 5 131 m<sup>2</sup>